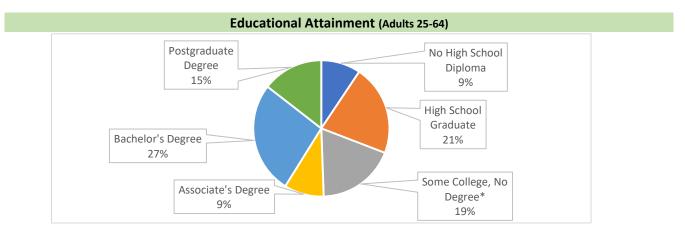

\*Includes Certificate level credentials (American Community Survey 2018-2022)

| Greenville Region Education Snapshot (2022-2023)                               |                                 |                                 |  |  |  |  |  |
|--------------------------------------------------------------------------------|---------------------------------|---------------------------------|--|--|--|--|--|
| Public & Independent L                                                         | <b>Jniversities and College</b> | <u>es Enrollment</u>            |  |  |  |  |  |
| Fall 2022 Enrollment (8,606)                                                   |                                 |                                 |  |  |  |  |  |
| Institution                                                                    |                                 | Credit Enrollment               |  |  |  |  |  |
| Furman University                                                              |                                 | 2,523                           |  |  |  |  |  |
| North Greenville University                                                    |                                 | 2,465                           |  |  |  |  |  |
| Bob Jones University                                                           |                                 | 3,618                           |  |  |  |  |  |
| 2022-2023 Public/Independent Colleges and Universities Degrees Awarded (1,739) |                                 |                                 |  |  |  |  |  |
| Program                                                                        | Degrees                         | % of Awarded                    |  |  |  |  |  |
| Education                                                                      | 300                             | 17%                             |  |  |  |  |  |
| Business, Management, Marketing & Rela                                         | ated 270                        | 16%                             |  |  |  |  |  |
| Health Professions & Related Program                                           | s 168                           | 10%                             |  |  |  |  |  |
| Parks, Recreation, Leisure, & Fitness Stud                                     | dies 125                        | 7%                              |  |  |  |  |  |
| Visual & Performing Arts                                                       | 114                             | 7%                              |  |  |  |  |  |
| Tec                                                                            | hnical College(s)               |                                 |  |  |  |  |  |
| Fall 2022 Enrollment - Credit (15,178) &                                       |                                 | ty Education (CE) Programs      |  |  |  |  |  |
| Institution                                                                    | Credit Enrollment               | CE Enrollment (2022 Annualized) |  |  |  |  |  |
| Greenville Technical College                                                   | 15,178                          | 7,576                           |  |  |  |  |  |
| 2022-2023 Technical Colleges Program Completions (3,516 - Credit Awards Only)  |                                 |                                 |  |  |  |  |  |
| Program                                                                        | # of Crede                      | entials % of Awarded            |  |  |  |  |  |
| Liberal A/S, General Studies & Humaniti                                        | es 1,496                        | 5 43%                           |  |  |  |  |  |
| Health Professions & Related Program                                           | s 541                           | 15%                             |  |  |  |  |  |
| Business, Management, Marketing & Rela                                         | ated 371                        | 11%                             |  |  |  |  |  |
| Mechanic & Repair Technologies/Technic                                         | ians 294                        | 8%                              |  |  |  |  |  |
| Engineering Tech. & Engineering-Relate                                         | ed 239                          | 7%                              |  |  |  |  |  |
| Pul                                                                            | blic High Schools               |                                 |  |  |  |  |  |
| 2022-2023 Career and Technical Ec                                              | ducation (CTE) Student Co       | urse Enrollment (19,673)        |  |  |  |  |  |
| CTE Student Cluster                                                            | Enrollment                      | % of CTE Enrollment             |  |  |  |  |  |
| Information Technology                                                         | 5,565                           | 28%                             |  |  |  |  |  |
| Health Science                                                                 | 3,221                           | 16%                             |  |  |  |  |  |
| Business, Management & Admin.                                                  | 2,167                           | 11%                             |  |  |  |  |  |
| Marketing                                                                      | 1,506                           | 8%                              |  |  |  |  |  |
| Finance                                                                        | 1,497                           | 8%                              |  |  |  |  |  |
| High School CTE                                                                | Certifications Awarded*         | (7,182)                         |  |  |  |  |  |
| Certification Focus                                                            | Total Certs Earned              | % of Awarded                    |  |  |  |  |  |
| OSHA-10**                                                                      | 1,945                           | 27%                             |  |  |  |  |  |
| Microburst EmployABILITY Soft Skills**                                         | 1,780                           | 25%                             |  |  |  |  |  |
| Transportation, Distribution & Logistics (TDL)                                 | 1,035                           | 14%                             |  |  |  |  |  |
| Health Science                                                                 | 628                             | 9%                              |  |  |  |  |  |
| Human Serivces/Family & Consumer Sciences                                      | 254                             | 4%                              |  |  |  |  |  |
| Students may earn multiple certifications within and across certific           | cation focus areas.             |                                 |  |  |  |  |  |
| *Certifications falling under multiple clusters are reported indeper           |                                 |                                 |  |  |  |  |  |