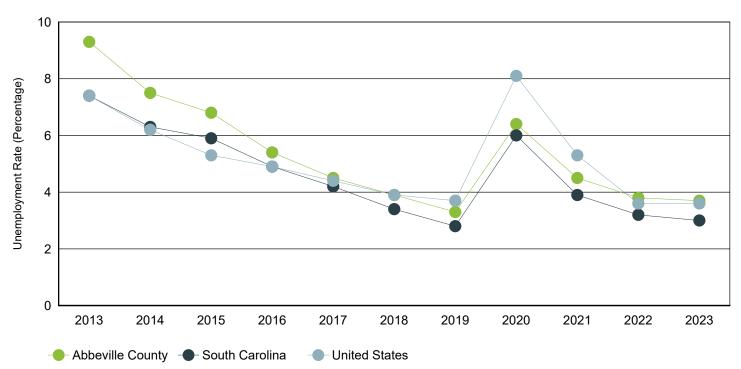

### Annual Unemployment Rate (Unadjusted)

Trends

|      | Abbeville County South Carolina |       |      |            | Unit    | ed States |             |            |      |
|------|---------------------------------|-------|------|------------|---------|-----------|-------------|------------|------|
| Year | Employment                      | Unemp | Rate | Employment | Unemp   | Rate      | Employment  | Unemp      | Rate |
| 2023 | 9,214                           | 351   | 3.7% | 2,380,392  | 72,668  | 3.0%      | 161,037,000 | 6,080,000  | 3.6% |
| 2022 | 9,111                           | 364   | 3.8% | 2,316,435  | 76,894  | 3.2%      | 158,291,000 | 5,996,000  | 3.6% |
| 2021 | 9,166                           | 430   | 4.5% | 2,266,611  | 92,558  | 3.9%      | 152,581,000 | 8,623,000  | 5.3% |
| 2020 | 9,142                           | 629   | 6.4% | 2,199,751  | 139,389 | 6.0%      | 147,795,000 | 12,947,000 | 8.1% |
| 2019 | 9,555                           | 321   | 3.3% | 2,268,884  | 64,649  | 2.8%      | 157,538,000 | 6,001,000  | 3.7% |
| 2018 | 9,346                           | 380   | 3.9% | 2,205,356  | 76,666  | 3.4%      | 155,761,000 | 6,314,000  | 3.9% |
| 2017 | 9,316                           | 442   | 4.5% | 2,166,708  | 95,058  | 4.2%      | 153,337,000 | 6,982,000  | 4.4% |
| 2016 | 9,702                           | 550   | 5.4% | 2,174,301  | 111,753 | 4.9%      | 151,436,000 | 7,751,000  | 4.9% |
| 2015 | 9,637                           | 705   | 6.8% | 2,134,087  | 133,750 | 5.9%      | 148,834,000 | 8,296,000  | 5.3% |
| 2014 | 9,776                           | 794   | 7.5% | 2,082,941  | 139,485 | 6.3%      | 146,305,000 | 9,617,000  | 6.2% |
| 2013 | 9,590                           | 980   | 9.3% | 2,034,404  | 163,472 | 7.4%      | 143,929,000 | 11,460,000 | 7.4% |