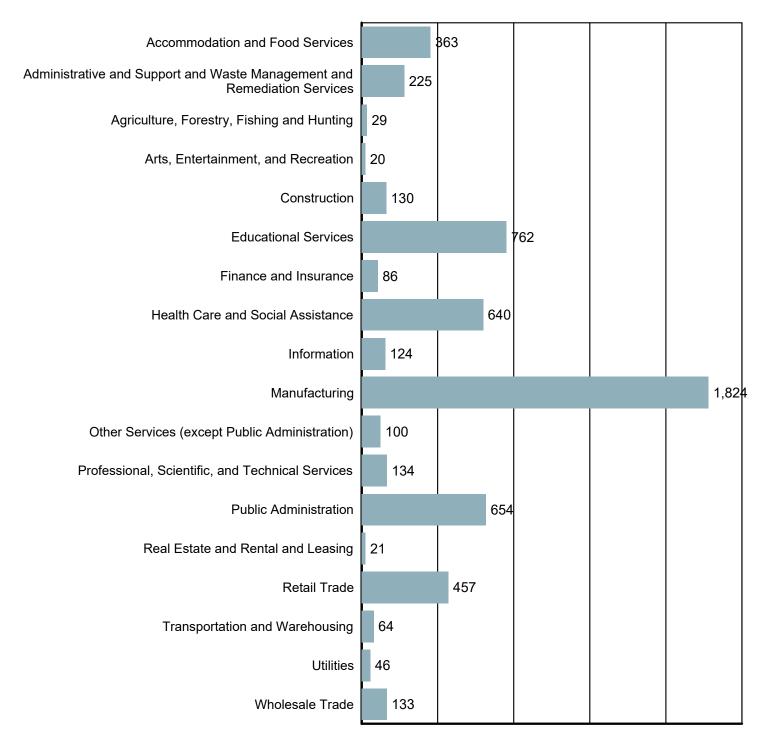

### Employment by Industry

Source: S.C. Department of Employment & Workforce Quarterly Census of Employment and Wages (QCEW) - 2024 Q2