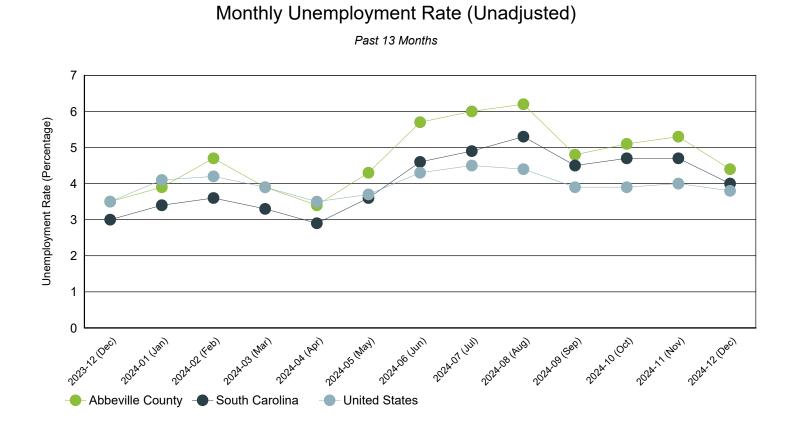

Source: S.C. Department of Employment & Workforce

| Period   | Abbeville County | South Carolina | United States |
|----------|------------------|----------------|---------------|
| Dec 2024 | 4.4%             | 4.0%           | 3.8%          |
| Nov 2024 | 5.3%             | 4.7%           | 4.0%          |
| Oct 2024 | 5.1%             | 4.7%           | 3.9%          |
| Sep 2024 | 4.8%             | 4.5%           | 3.9%          |
| Aug 2024 | 6.2%             | 5.3%           | 4.4%          |
| Jul 2024 | 6.0%             | 4.9%           | 4.5%          |
| Jun 2024 | 5.7%             | 4.6%           | 4.3%          |
| May 2024 | 4.3%             | 3.6%           | 3.7%          |
| Apr 2024 | 3.4%             | 2.9%           | 3.5%          |
| Mar 2024 | 3.9%             | 3.3%           | 3.9%          |
| Feb 2024 | 4.7%             | 3.6%           | 4.2%          |
| Jan 2024 | 3.9%             | 3.4%           | 4.1%          |
| Dec 2023 | 3.5%             | 3.0%           | 3.5%          |