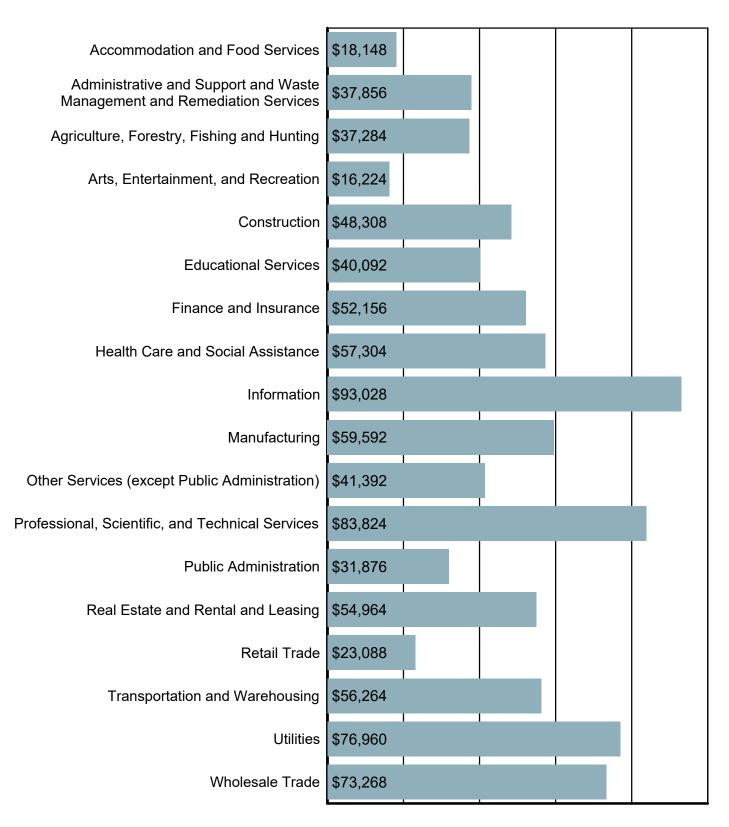

### Average Annual Wage by Industry

Source: S.C. Department of Employment & Workforce Quarterly Census of Employment and Wages (QCEW) - 2024 Q2