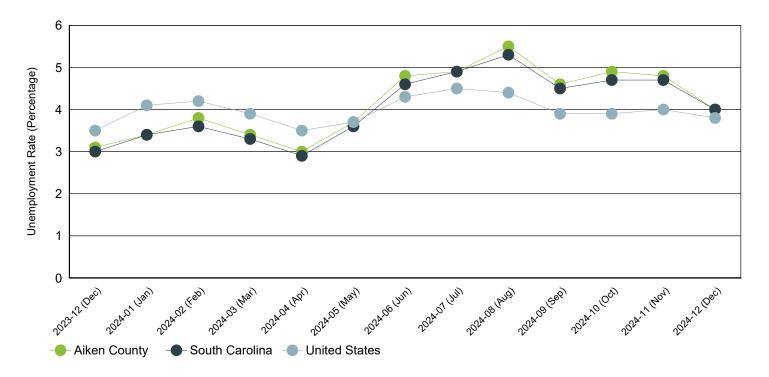

### Monthly Unemployment Rate (Unadjusted)

Past 13 Months

| Period   | Aiken County | South Carolina | United States |
|----------|--------------|----------------|---------------|
| Dec 2024 | 4.0%         | 4.0%           | 3.8%          |
| Nov 2024 | 4.8%         | 4.7%           | 4.0%          |
| Oct 2024 | 4.9%         | 4.7%           | 3.9%          |
| Sep 2024 | 4.6%         | 4.5%           | 3.9%          |
| Aug 2024 | 5.5%         | 5.3%           | 4.4%          |
| Jul 2024 | 4.9%         | 4.9%           | 4.5%          |
| Jun 2024 | 4.8%         | 4.6%           | 4.3%          |
| May 2024 | 3.7%         | 3.6%           | 3.7%          |
| Apr 2024 | 3.0%         | 2.9%           | 3.5%          |
| Mar 2024 | 3.4%         | 3.3%           | 3.9%          |
| Feb 2024 | 3.8%         | 3.6%           | 4.2%          |
| Jan 2024 | 3.4%         | 3.4%           | 4.1%          |
| Dec 2023 | 3.1%         | 3.0%           | 3.5%          |