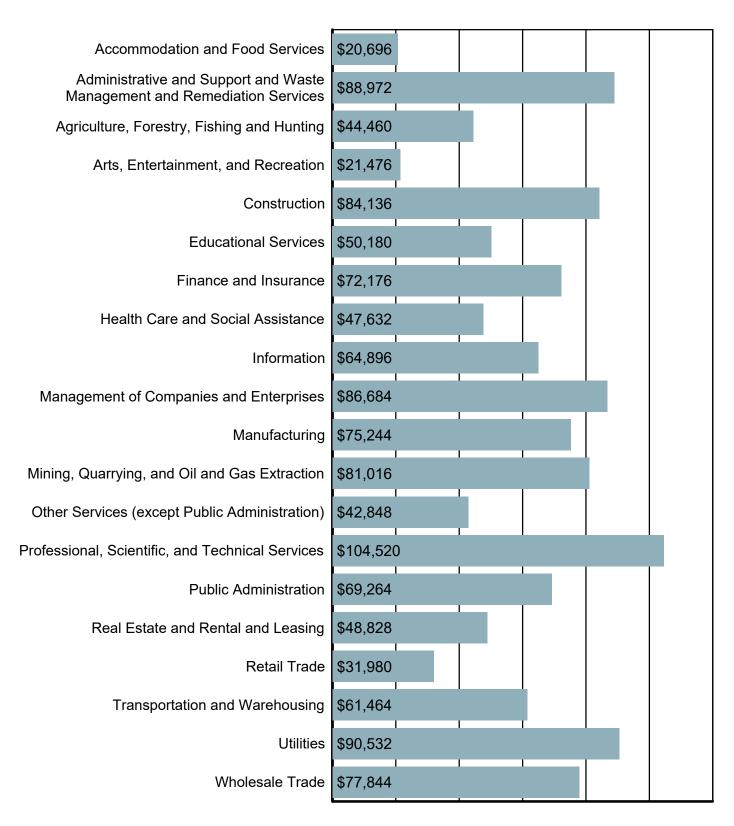

#### Average Annual Wage by Industry

Source: S.C. Department of Employment & Workforce Quarterly Census of Employment and Wages (QCEW) - 2024 Q2