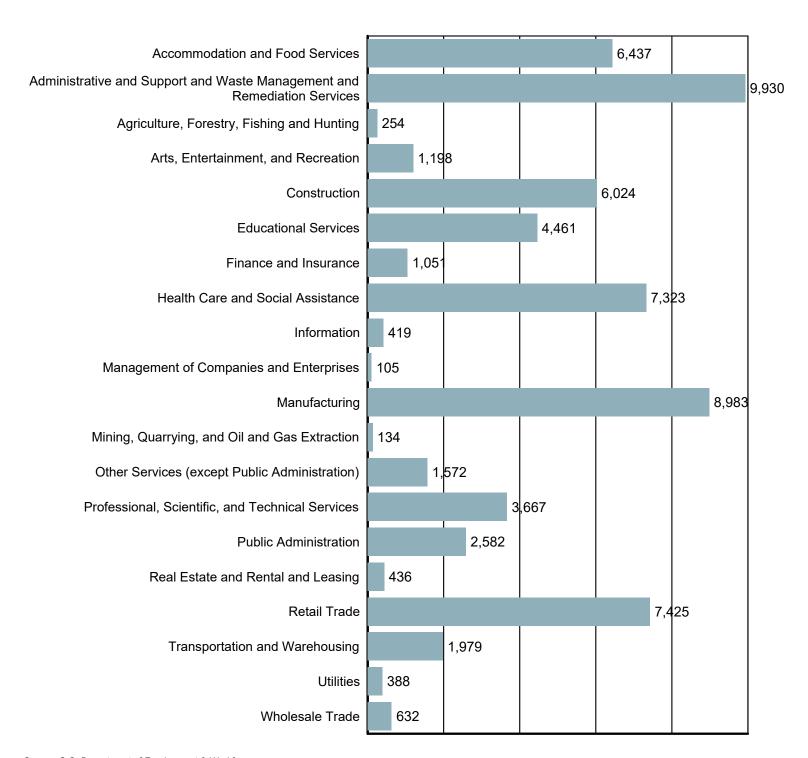

#### **Employment by Industry**

Source: S.C. Department of Employment & Workforce Quarterly Census of Employment and Wages (QCEW) - 2024 Q2