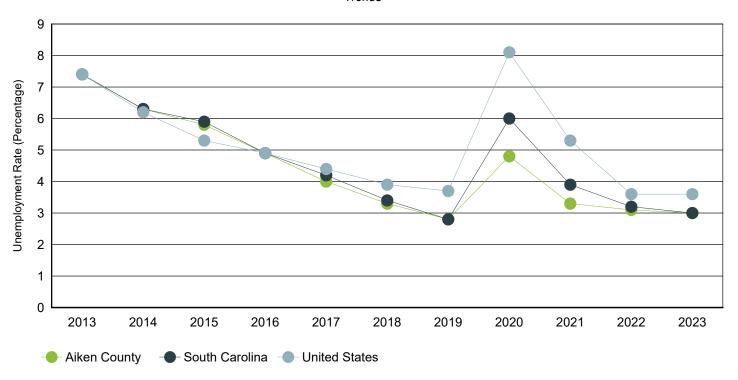

# Annual Unemployment Rate (Unadjusted)

Trends

|      | Aiken County |       |      | South Carolina |         |      | United States |            |      |
|------|--------------|-------|------|----------------|---------|------|---------------|------------|------|
| Year | Employment   | Unemp | Rate | Employment     | Unemp   | Rate | Employment    | Unemp      | Rate |
| 2023 | 71,936       | 2,215 | 3.0% | 2,380,392      | 72,668  | 3.0% | 161,037,000   | 6,080,000  | 3.6% |
| 2022 | 71,447       | 2,300 | 3.1% | 2,316,435      | 76,894  | 3.2% | 158,291,000   | 5,996,000  | 3.6% |
| 2021 | 71,274       | 2,469 | 3.3% | 2,266,611      | 92,558  | 3.9% | 152,581,000   | 8,623,000  | 5.3% |
| 2020 | 70,326       | 3,583 | 4.8% | 2,199,751      | 139,389 | 6.0% | 147,795,000   | 12,947,000 | 8.1% |
| 2019 | 71,746       | 2,076 | 2.8% | 2,268,884      | 64,649  | 2.8% | 157,538,000   | 6,001,000  | 3.7% |
| 2018 | 70,108       | 2,374 | 3.3% | 2,205,356      | 76,666  | 3.4% | 155,761,000   | 6,314,000  | 3.9% |
| 2017 | 69,563       | 2,926 | 4.0% | 2,166,708      | 95,058  | 4.2% | 153,337,000   | 6,982,000  | 4.4% |
| 2016 | 70,293       | 3,614 | 4.9% | 2,174,301      | 111,753 | 4.9% | 151,436,000   | 7,751,000  | 4.9% |
| 2015 | 69,572       | 4,308 | 5.8% | 2,134,087      | 133,750 | 5.9% | 148,834,000   | 8,296,000  | 5.3% |
| 2014 | 68,338       | 4,616 | 6.3% | 2,082,941      | 139,485 | 6.3% | 146,305,000   | 9,617,000  | 6.2% |
| 2013 | 67,531       | 5,358 | 7.4% | 2,034,404      | 163,472 | 7.4% | 143,929,000   | 11,460,000 | 7.4% |