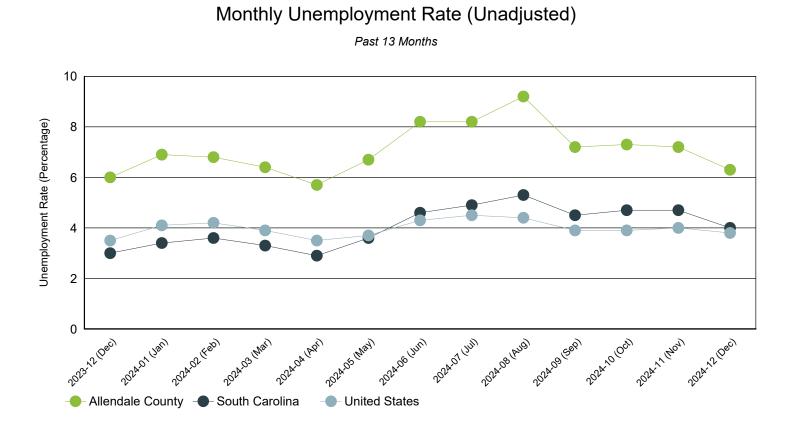

Source: S.C. Department of Employment & Workforce

| Period   | Allendale County | South Carolina | United States |
|----------|------------------|----------------|---------------|
| Dec 2024 | 6.3%             | 4.0%           | 3.8%          |
| Nov 2024 | 7.2%             | 4.7%           | 4.0%          |
| Oct 2024 | 7.3%             | 4.7%           | 3.9%          |
| Sep 2024 | 7.2%             | 4.5%           | 3.9%          |
| Aug 2024 | 9.2%             | 5.3%           | 4.4%          |
| Jul 2024 | 8.2%             | 4.9%           | 4.5%          |
| Jun 2024 | 8.2%             | 4.6%           | 4.3%          |
| May 2024 | 6.7%             | 3.6%           | 3.7%          |
| Apr 2024 | 5.7%             | 2.9%           | 3.5%          |
| Mar 2024 | 6.4%             | 3.3%           | 3.9%          |
| Feb 2024 | 6.8%             | 3.6%           | 4.2%          |
| Jan 2024 | 6.9%             | 3.4%           | 4.1%          |
| Dec 2023 | 6.0%             | 3.0%           | 3.5%          |