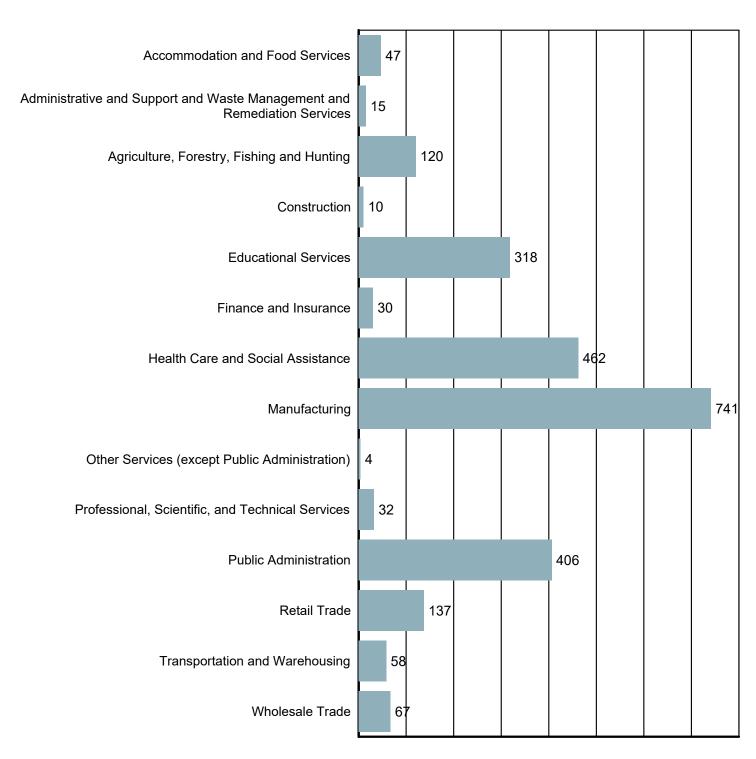

## Employment by Industry

Source: S.C. Department of Employment & Workforce Quarterly Census of Employment and Wages (QCEW) - 2024 Q2