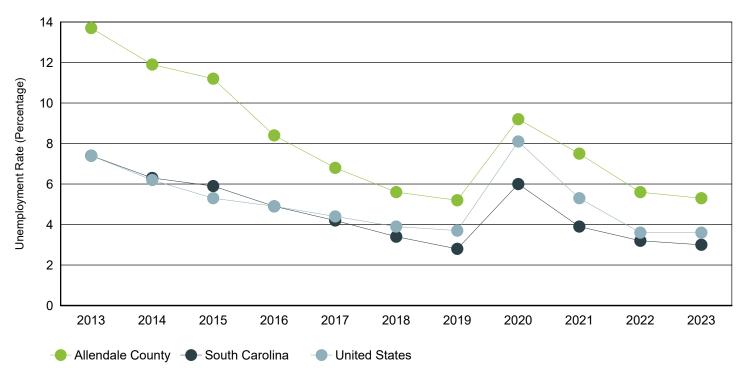

# Annual Unemployment Rate (Unadjusted)

Trends

|      | Allenda    | le County |       | South      | Carolina |      | Unit        | ed States  |      |
|------|------------|-----------|-------|------------|----------|------|-------------|------------|------|
| Year | Employment | Unemp     | Rate  | Employment | Unemp    | Rate | Employment  | Unemp      | Rate |
| 2023 | 2,200      | 123       | 5.3%  | 2,380,392  | 72,668   | 3.0% | 161,037,000 | 6,080,000  | 3.6% |
| 2022 | 2,157      | 128       | 5.6%  | 2,316,435  | 76,894   | 3.2% | 158,291,000 | 5,996,000  | 3.6% |
| 2021 | 2,239      | 182       | 7.5%  | 2,266,611  | 92,558   | 3.9% | 152,581,000 | 8,623,000  | 5.3% |
| 2020 | 2,319      | 236       | 9.2%  | 2,199,751  | 139,389  | 6.0% | 147,795,000 | 12,947,000 | 8.1% |
| 2019 | 2,472      | 135       | 5.2%  | 2,268,884  | 64,649   | 2.8% | 157,538,000 | 6,001,000  | 3.7% |
| 2018 | 2,554      | 152       | 5.6%  | 2,205,356  | 76,666   | 3.4% | 155,761,000 | 6,314,000  | 3.9% |
| 2017 | 2,466      | 180       | 6.8%  | 2,166,708  | 95,058   | 4.2% | 153,337,000 | 6,982,000  | 4.4% |
| 2016 | 2,429      | 222       | 8.4%  | 2,174,301  | 111,753  | 4.9% | 151,436,000 | 7,751,000  | 4.9% |
| 2015 | 2,438      | 308       | 11.2% | 2,134,087  | 133,750  | 5.9% | 148,834,000 | 8,296,000  | 5.3% |
| 2014 | 2,523      | 340       | 11.9% | 2,082,941  | 139,485  | 6.3% | 146,305,000 | 9,617,000  | 6.2% |
| 2013 | 2,672      | 424       | 13.7% | 2,034,404  | 163,472  | 7.4% | 143,929,000 | 11,460,000 | 7.4% |