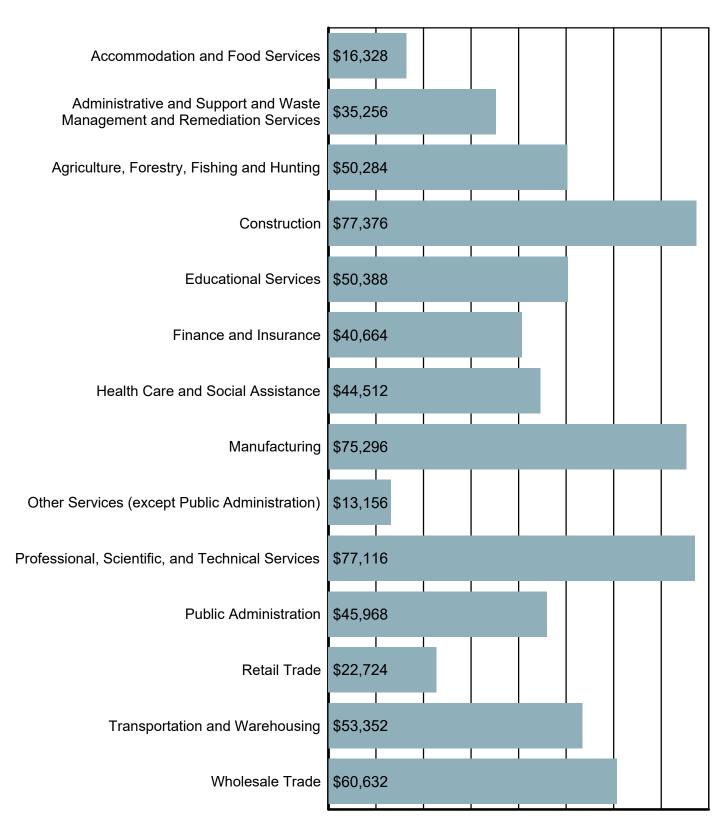

### Average Annual Wage by Industry

Source: S.C. Department of Employment & Workforce Quarterly Census of Employment and Wages (QCEW) - 2024 Q2