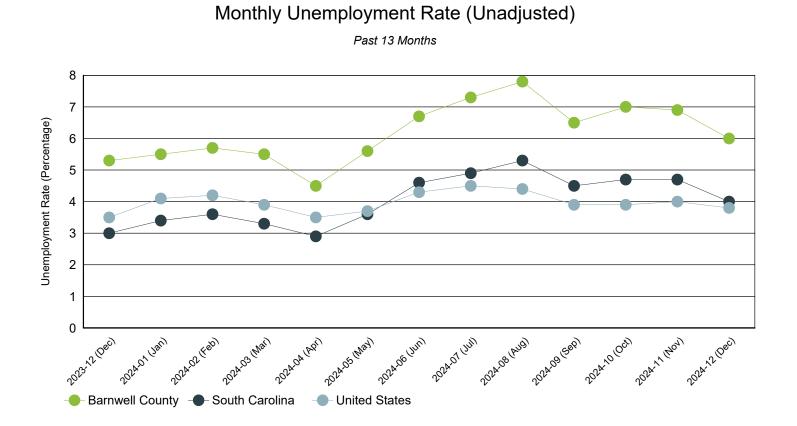

Source: S.C. Department of Employment & Workforce

| Period   | Barnwell County | South Carolina | United States |
|----------|-----------------|----------------|---------------|
| Dec 2024 | 6.0%            | 4.0%           | 3.8%          |
| Nov 2024 | 6.9%            | 4.7%           | 4.0%          |
| Oct 2024 | 7.0%            | 4.7%           | 3.9%          |
| Sep 2024 | 6.5%            | 4.5%           | 3.9%          |
| Aug 2024 | 7.8%            | 5.3%           | 4.4%          |
| Jul 2024 | 7.3%            | 4.9%           | 4.5%          |
| Jun 2024 | 6.7%            | 4.6%           | 4.3%          |
| May 2024 | 5.6%            | 3.6%           | 3.7%          |
| Apr 2024 | 4.5%            | 2.9%           | 3.5%          |
| Mar 2024 | 5.5%            | 3.3%           | 3.9%          |
| Feb 2024 | 5.7%            | 3.6%           | 4.2%          |
| Jan 2024 | 5.5%            | 3.4%           | 4.1%          |
| Dec 2023 | 5.3%            | 3.0%           | 3.5%          |