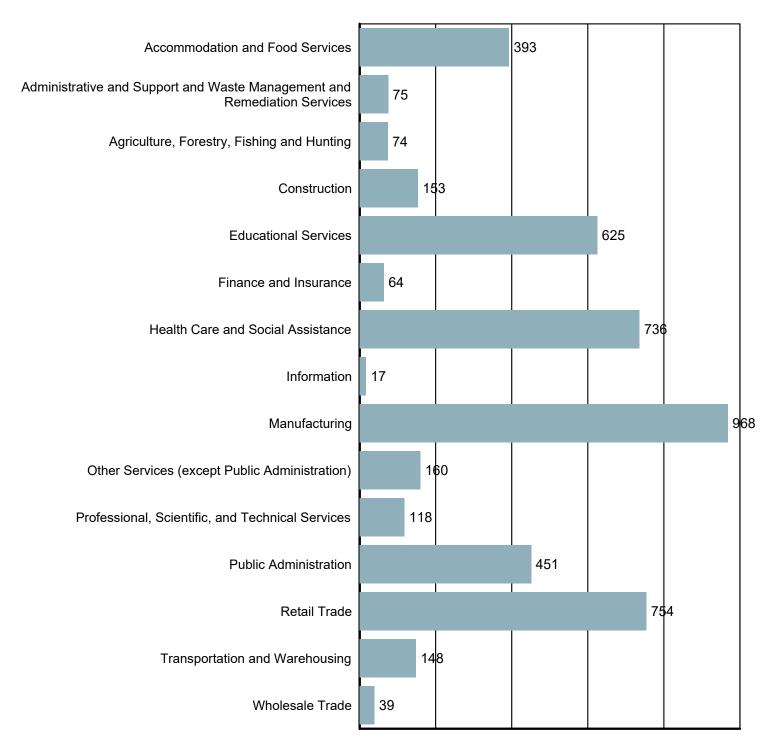

### Employment by Industry

Source: S.C. Department of Employment & Workforce Quarterly Census of Employment and Wages (QCEW) - 2024 Q2