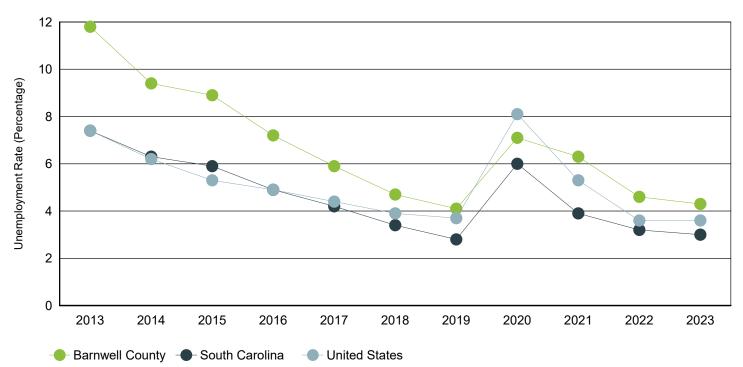

### Annual Unemployment Rate (Unadjusted)

Trends

|      | Barnwe     | II County |       | South Carolina |         |      | United States |            |      |
|------|------------|-----------|-------|----------------|---------|------|---------------|------------|------|
| Year | Employment | Unemp     | Rate  | Employment     | Unemp   | Rate | Employment    | Unemp      | Rate |
| 2023 | 7,328      | 332       | 4.3%  | 2,380,392      | 72,668  | 3.0% | 161,037,000   | 6,080,000  | 3.6% |
| 2022 | 7,215      | 350       | 4.6%  | 2,316,435      | 76,894  | 3.2% | 158,291,000   | 5,996,000  | 3.6% |
| 2021 | 7,042      | 472       | 6.3%  | 2,266,611      | 92,558  | 3.9% | 152,581,000   | 8,623,000  | 5.3% |
| 2020 | 7,221      | 556       | 7.1%  | 2,199,751      | 139,389 | 6.0% | 147,795,000   | 12,947,000 | 8.1% |
| 2019 | 7,688      | 332       | 4.1%  | 2,268,884      | 64,649  | 2.8% | 157,538,000   | 6,001,000  | 3.7% |
| 2018 | 7,755      | 380       | 4.7%  | 2,205,356      | 76,666  | 3.4% | 155,761,000   | 6,314,000  | 3.9% |
| 2017 | 7,378      | 465       | 5.9%  | 2,166,708      | 95,058  | 4.2% | 153,337,000   | 6,982,000  | 4.4% |
| 2016 | 7,462      | 581       | 7.2%  | 2,174,301      | 111,753 | 4.9% | 151,436,000   | 7,751,000  | 4.9% |
| 2015 | 7,624      | 745       | 8.9%  | 2,134,087      | 133,750 | 5.9% | 148,834,000   | 8,296,000  | 5.3% |
| 2014 | 7,822      | 815       | 9.4%  | 2,082,941      | 139,485 | 6.3% | 146,305,000   | 9,617,000  | 6.2% |
| 2013 | 7,700      | 1,033     | 11.8% | 2,034,404      | 163,472 | 7.4% | 143,929,000   | 11,460,000 | 7.4% |