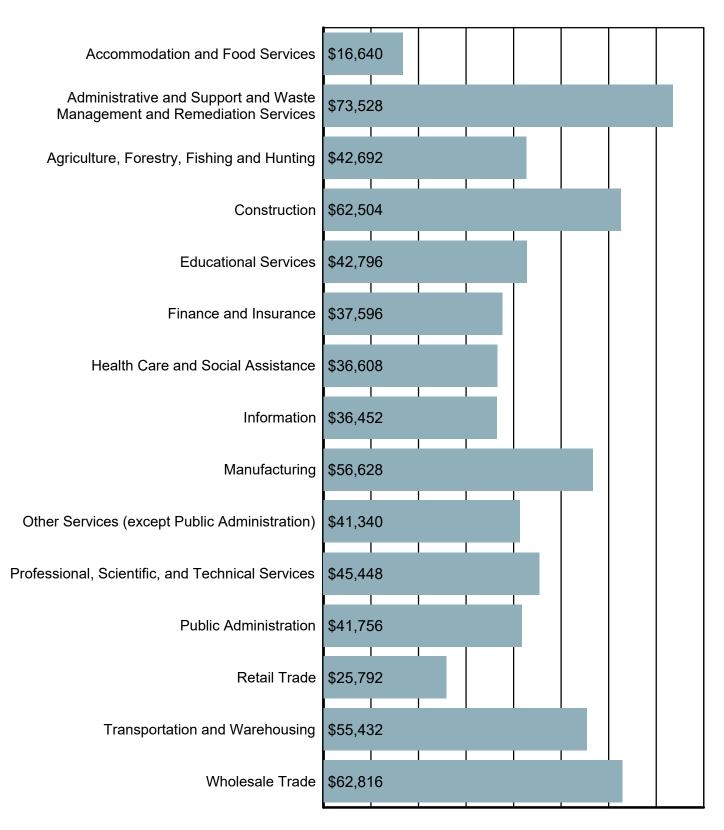

### Average Annual Wage by Industry

Source: S.C. Department of Employment & Workforce Quarterly Census of Employment and Wages (QCEW) - 2024 Q2