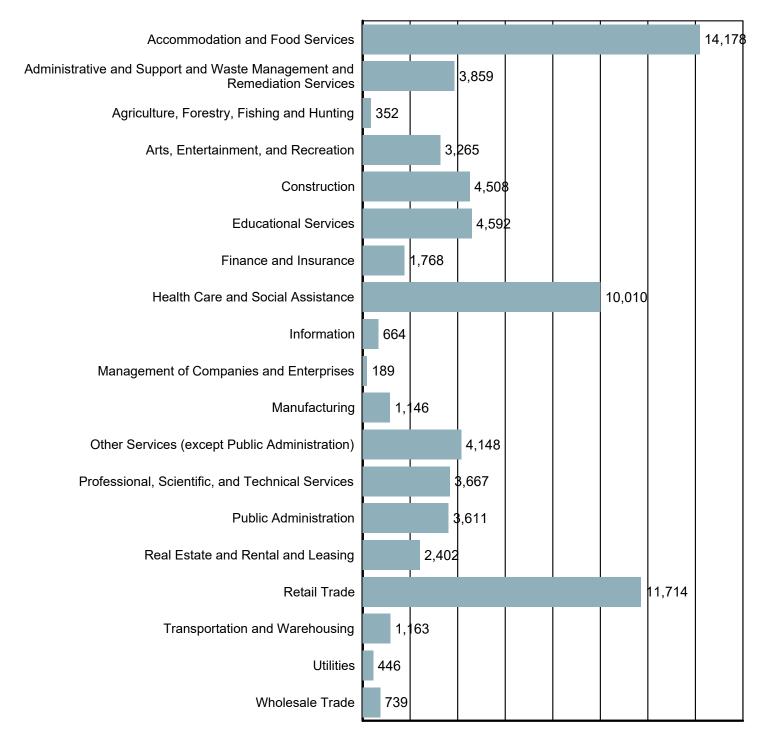

### Employment by Industry

Source: S.C. Department of Employment & Workforce Quarterly Census of Employment and Wages (QCEW) - 2024 Q2