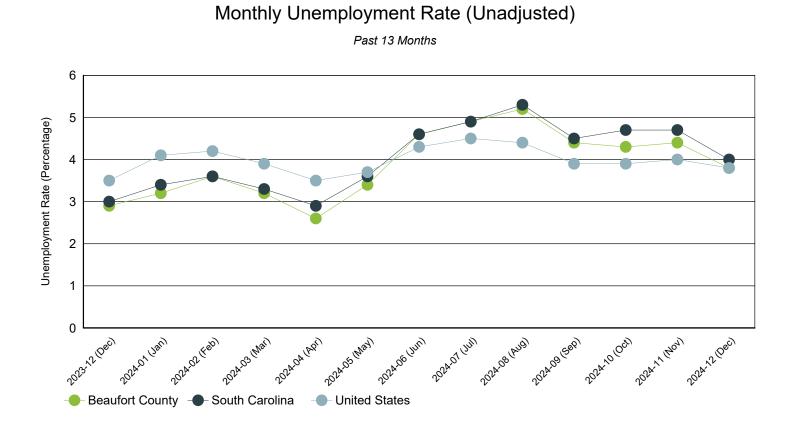

Source: S.C. Department of Employment & Workforce

| Period   | Beaufort County | South Carolina | United States |
|----------|-----------------|----------------|---------------|
| Dec 2024 | 3.8%            | 4.0%           | 3.8%          |
| Nov 2024 | 4.4%            | 4.7%           | 4.0%          |
| Oct 2024 | 4.3%            | 4.7%           | 3.9%          |
| Sep 2024 | 4.4%            | 4.5%           | 3.9%          |
| Aug 2024 | 5.2%            | 5.3%           | 4.4%          |
| Jul 2024 | 4.9%            | 4.9%           | 4.5%          |
| Jun 2024 | 4.6%            | 4.6%           | 4.3%          |
| May 2024 | 3.4%            | 3.6%           | 3.7%          |
| Apr 2024 | 2.6%            | 2.9%           | 3.5%          |
| Mar 2024 | 3.2%            | 3.3%           | 3.9%          |
| Feb 2024 | 3.6%            | 3.6%           | 4.2%          |
| Jan 2024 | 3.2%            | 3.4%           | 4.1%          |
| Dec 2023 | 2.9%            | 3.0%           | 3.5%          |