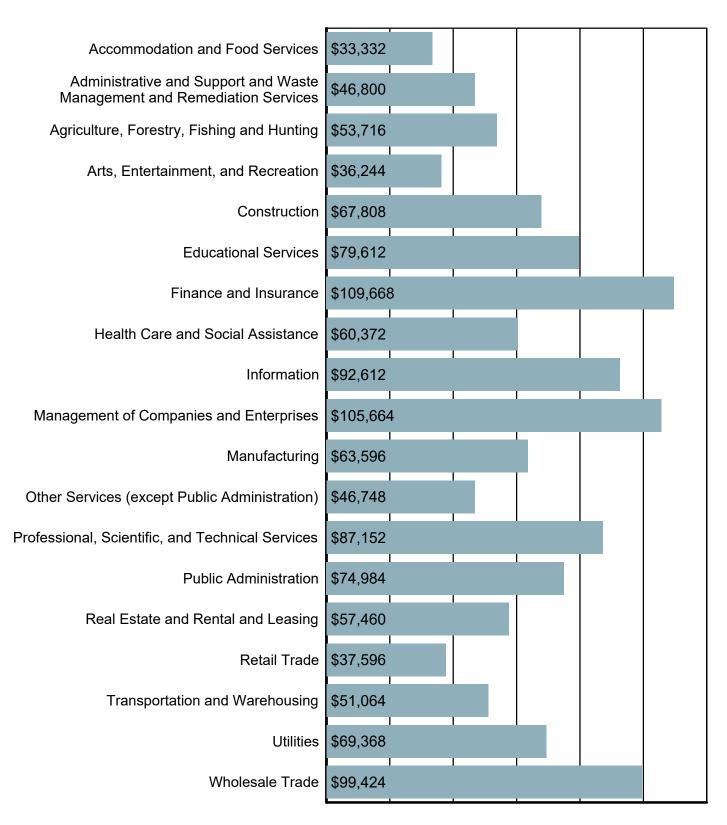

### Average Annual Wage by Industry

Source: S.C. Department of Employment & Workforce Quarterly Census of Employment and Wages (QCEW) - 2024 Q2