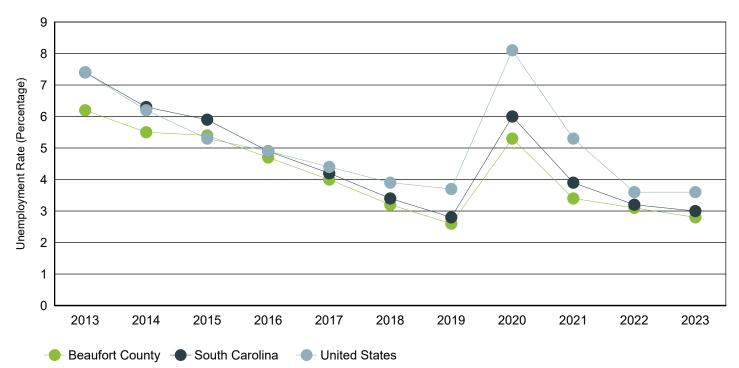

## Annual Unemployment Rate (Unadjusted)

Trends

|      | Beaufor    | rt County | ounty South Carolina |            |         |      | United States |            |      |
|------|------------|-----------|----------------------|------------|---------|------|---------------|------------|------|
| Year | Employment | Unemp     | Rate                 | Employment | Unemp   | Rate | Employment    | Unemp      | Rate |
| 2023 | 77,626     | 2,224     | 2.8%                 | 2,380,392  | 72,668  | 3.0% | 161,037,000   | 6,080,000  | 3.6% |
| 2022 | 74,636     | 2,393     | 3.1%                 | 2,316,435  | 76,894  | 3.2% | 158,291,000   | 5,996,000  | 3.6% |
| 2021 | 73,363     | 2,603     | 3.4%                 | 2,266,611  | 92,558  | 3.9% | 152,581,000   | 8,623,000  | 5.3% |
| 2020 | 71,015     | 3,946     | 5.3%                 | 2,199,751  | 139,389 | 6.0% | 147,795,000   | 12,947,000 | 8.1% |
| 2019 | 74,167     | 1,982     | 2.6%                 | 2,268,884  | 64,649  | 2.8% | 157,538,000   | 6,001,000  | 3.7% |
| 2018 | 71,974     | 2,352     | 3.2%                 | 2,205,356  | 76,666  | 3.4% | 155,761,000   | 6,314,000  | 3.9% |
| 2017 | 69,863     | 2,912     | 4.0%                 | 2,166,708  | 95,058  | 4.2% | 153,337,000   | 6,982,000  | 4.4% |
| 2016 | 68,914     | 3,380     | 4.7%                 | 2,174,301  | 111,753 | 4.9% | 151,436,000   | 7,751,000  | 4.9% |
| 2015 | 67,743     | 3,870     | 5.4%                 | 2,134,087  | 133,750 | 5.9% | 148,834,000   | 8,296,000  | 5.3% |
| 2014 | 65,598     | 3,832     | 5.5%                 | 2,082,941  | 139,485 | 6.3% | 146,305,000   | 9,617,000  | 6.2% |
| 2013 | 63,279     | 4,193     | 6.2%                 | 2,034,404  | 163,472 | 7.4% | 143,929,000   | 11,460,000 | 7.4% |