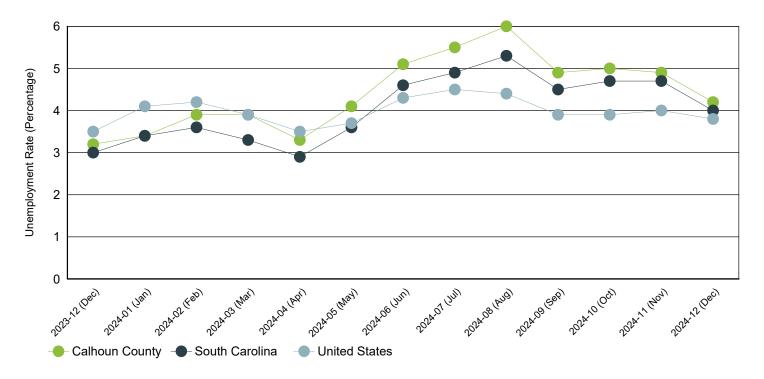

# Monthly Unemployment Rate (Unadjusted)

Past 13 Months

| Period   | Calhoun County | South Carolina | United States |
|----------|----------------|----------------|---------------|
|          |                |                |               |
| Dec 2024 | 4.2%           | 4.0%           | 3.8%          |
| Nov 2024 | 4.9%           | 4.7%           | 4.0%          |
| Oct 2024 | 5.0%           | 4.7%           | 3.9%          |
| Sep 2024 | 4.9%           | 4.5%           | 3.9%          |
| Aug 2024 | 6.0%           | 5.3%           | 4.4%          |
| Jul 2024 | 5.5%           | 4.9%           | 4.5%          |
| Jun 2024 | 5.1%           | 4.6%           | 4.3%          |
| May 2024 | 4.1%           | 3.6%           | 3.7%          |
| Apr 2024 | 3.3%           | 2.9%           | 3.5%          |
| Mar 2024 | 3.9%           | 3.3%           | 3.9%          |
| Feb 2024 | 3.9%           | 3.6%           | 4.2%          |
| Jan 2024 | 3.4%           | 3.4%           | 4.1%          |
| Dec 2023 | 3.2%           | 3.0%           | 3.5%          |

Source: S.C. Department of Employment & Workforce