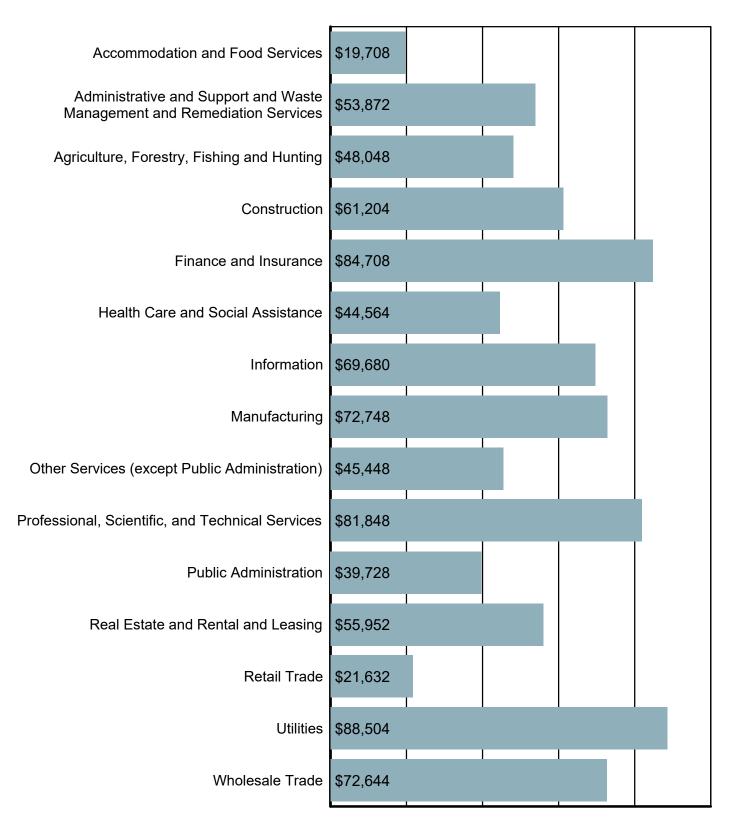

#### Average Annual Wage by Industry

Source: S.C. Department of Employment & Workforce Quarterly Census of Employment and Wages (QCEW) - 2024 Q2