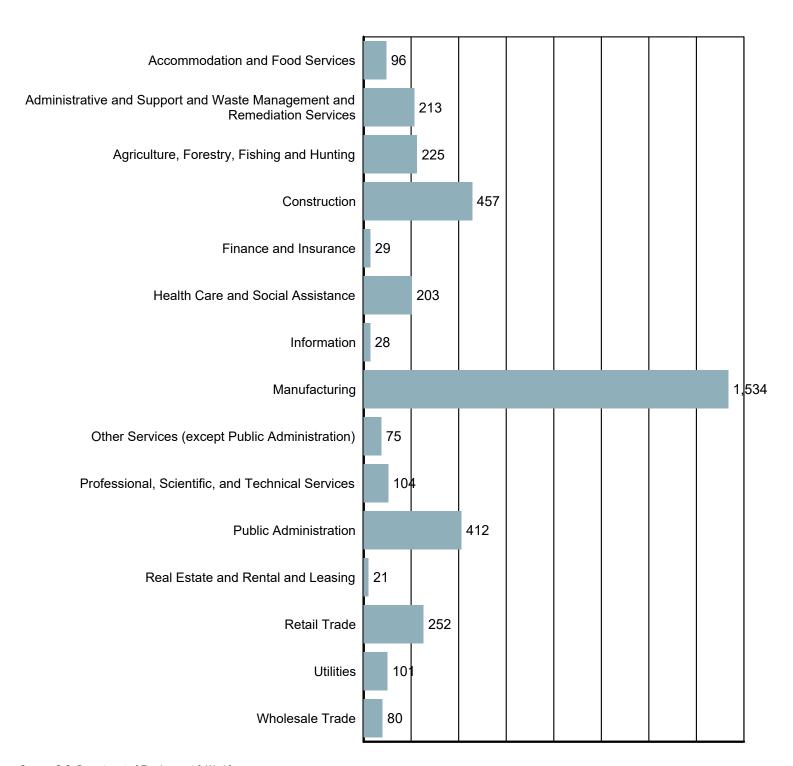

#### **Employment by Industry**

Source: S.C. Department of Employment & Workforce Quarterly Census of Employment and Wages (QCEW) - 2024 Q2