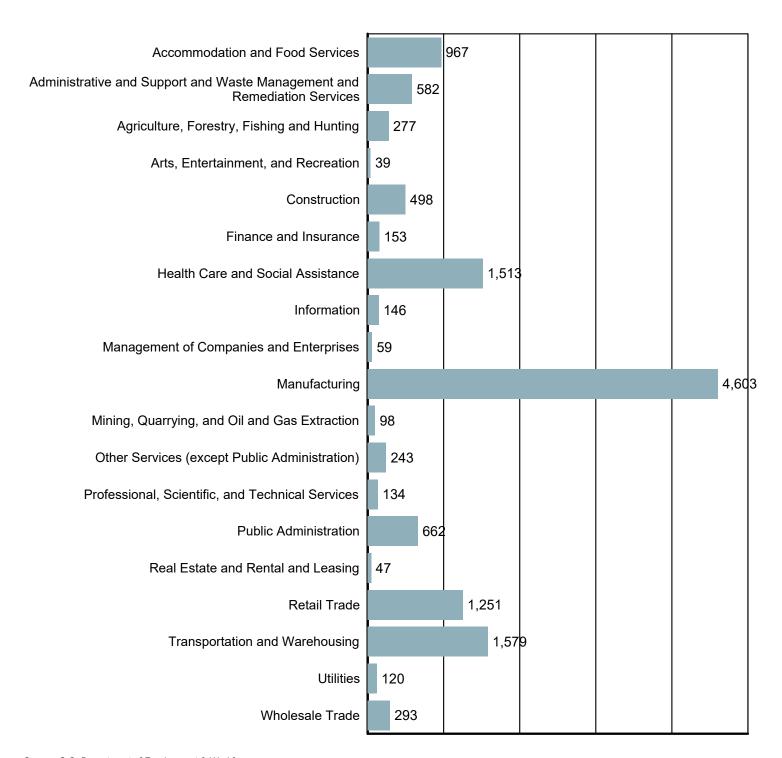

#### **Employment by Industry**

Source: S.C. Department of Employment & Workforce Quarterly Census of Employment and Wages (QCEW) - 2024 Q2