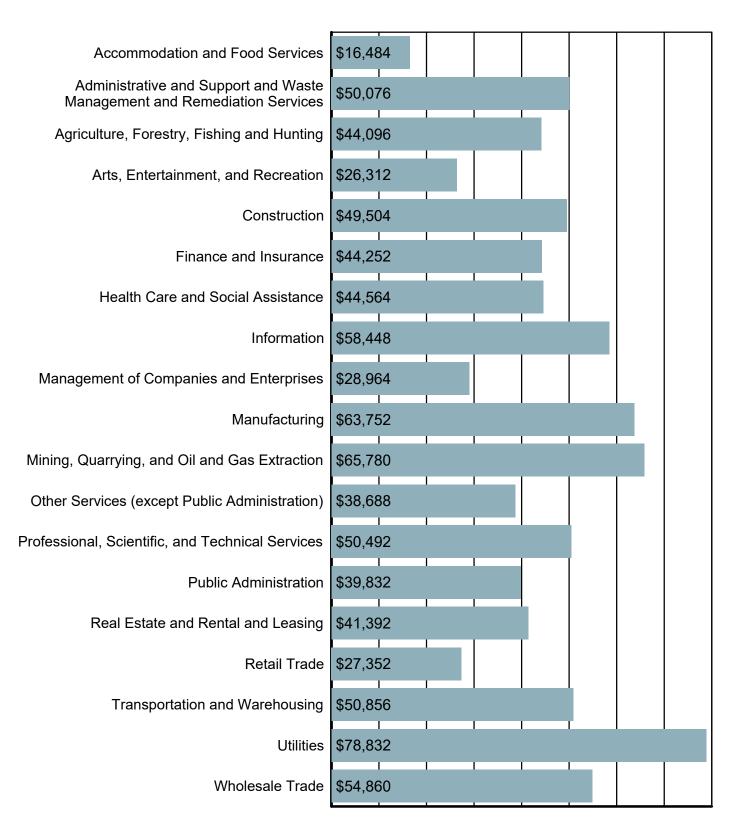

#### Average Annual Wage by Industry

Source: S.C. Department of Employment & Workforce Quarterly Census of Employment and Wages (QCEW) - 2024 Q2