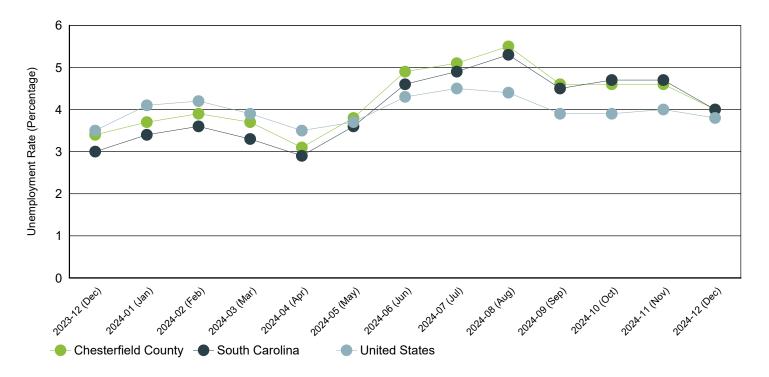

# Monthly Unemployment Rate (Unadjusted)

Past 13 Months

| Period   | Chesterfield County | South Carolina | United States |
|----------|---------------------|----------------|---------------|
| Dec 2024 | 4.0%                | 4.0%           | 3.8%          |
| Nov 2024 | 4.6%                | 4.7%           | 4.0%          |
| Oct 2024 | 4.6%                | 4.7%           | 3.9%          |
| Sep 2024 | 4.6%                | 4.5%           | 3.9%          |
| Aug 2024 | 5.5%                | 5.3%           | 4.4%          |
| Jul 2024 | 5.1%                | 4.9%           | 4.5%          |
| Jun 2024 | 4.9%                | 4.6%           | 4.3%          |
| May 2024 | 3.8%                | 3.6%           | 3.7%          |
| Apr 2024 | 3.1%                | 2.9%           | 3.5%          |
| Mar 2024 | 3.7%                | 3.3%           | 3.9%          |
| Feb 2024 | 3.9%                | 3.6%           | 4.2%          |
| Jan 2024 | 3.7%                | 3.4%           | 4.1%          |
| Dec 2023 | 3.4%                | 3.0%           | 3.5%          |