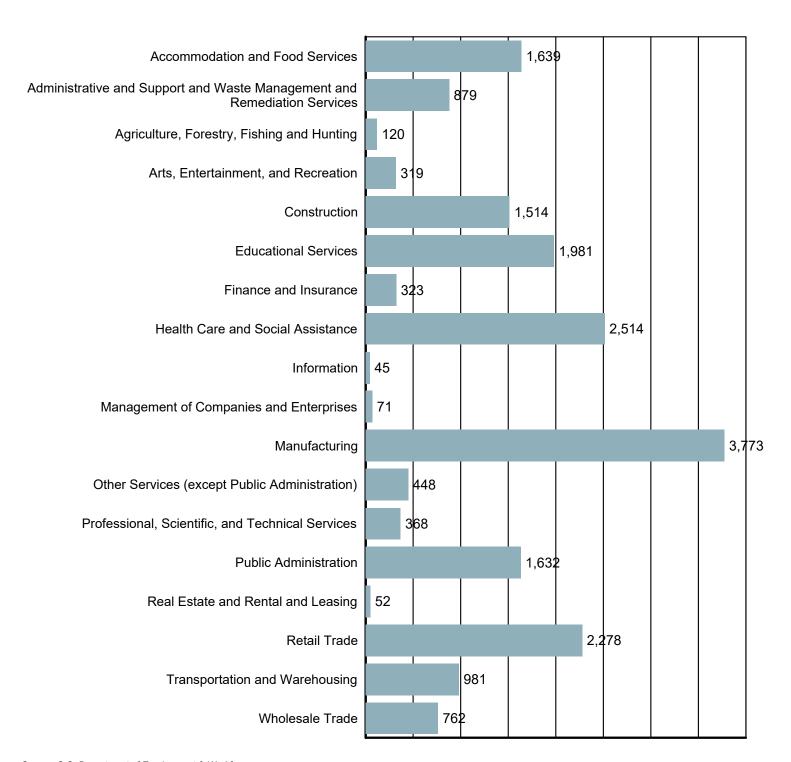

#### **Employment by Industry**

Source: S.C. Department of Employment & Workforce Quarterly Census of Employment and Wages (QCEW) - 2024 Q2