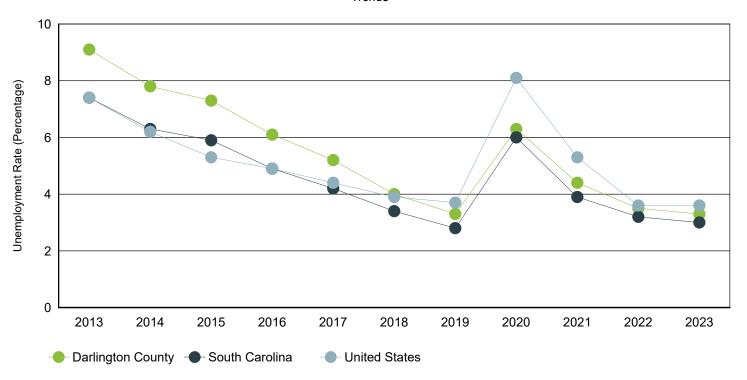

# Annual Unemployment Rate (Unadjusted)

Trends

|      | Darlington County |       |      | South Carolina |         |      | United States |            |      |
|------|-------------------|-------|------|----------------|---------|------|---------------|------------|------|
| Year | Employment        | Unemp | Rate | Employment     | Unemp   | Rate | Employment    | Unemp      | Rate |
| 2023 | 29,458            | 997   | 3.3% | 2,380,392      | 72,668  | 3.0% | 161,037,000   | 6,080,000  | 3.6% |
| 2022 | 28,898            | 1,051 | 3.5% | 2,316,435      | 76,894  | 3.2% | 158,291,000   | 5,996,000  | 3.6% |
| 2021 | 28,473            | 1,318 | 4.4% | 2,266,611      | 92,558  | 3.9% | 152,581,000   | 8,623,000  | 5.3% |
| 2020 | 28,052            | 1,873 | 6.3% | 2,199,751      | 139,389 | 6.0% | 147,795,000   | 12,947,000 | 8.1% |
| 2019 | 28,863            | 987   | 3.3% | 2,268,884      | 64,649  | 2.8% | 157,538,000   | 6,001,000  | 3.7% |
| 2018 | 28,293            | 1,166 | 4.0% | 2,205,356      | 76,666  | 3.4% | 155,761,000   | 6,314,000  | 3.9% |
| 2017 | 27,757            | 1,517 | 5.2% | 2,166,708      | 95,058  | 4.2% | 153,337,000   | 6,982,000  | 4.4% |
| 2016 | 27,993            | 1,817 | 6.1% | 2,174,301      | 111,753 | 4.9% | 151,436,000   | 7,751,000  | 4.9% |
| 2015 | 27,849            | 2,193 | 7.3% | 2,134,087      | 133,750 | 5.9% | 148,834,000   | 8,296,000  | 5.3% |
| 2014 | 27,421            | 2,308 | 7.8% | 2,082,941      | 139,485 | 6.3% | 146,305,000   | 9,617,000  | 6.2% |
| 2013 | 27,421            | 2,746 | 9.1% | 2,034,404      | 163,472 | 7.4% | 143,929,000   | 11,460,000 | 7.4% |

Source: S.C. Department of Employment & Workforce