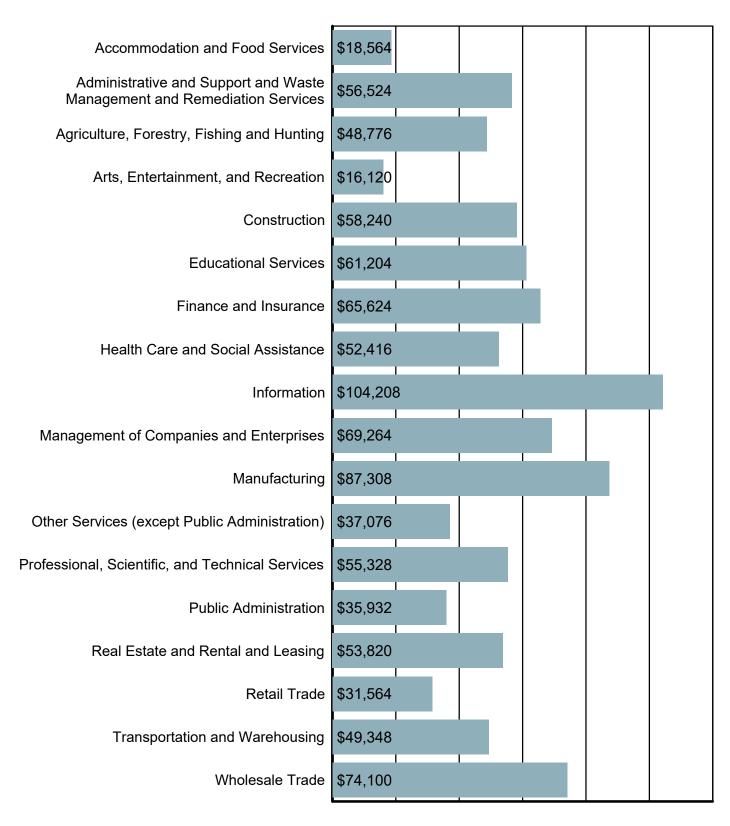

#### Average Annual Wage by Industry

Source: S.C. Department of Employment & Workforce Quarterly Census of Employment and Wages (QCEW) - 2024 Q2