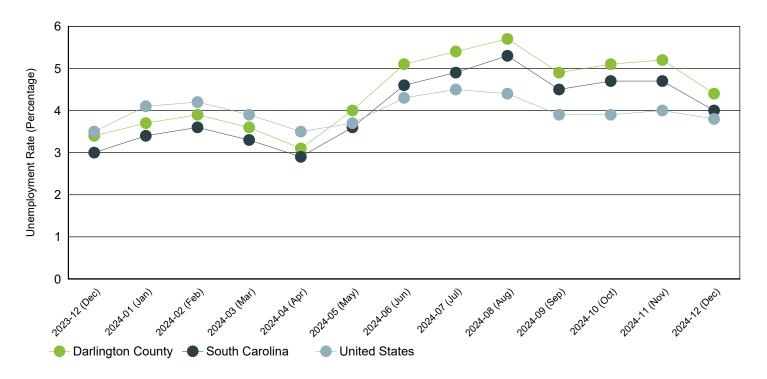

# Monthly Unemployment Rate (Unadjusted)

Past 13 Months

| Period   | Darlington County | South Carolina | United States |
|----------|-------------------|----------------|---------------|
| Dec 2024 | 4.4%              | 4.0%           | 3.8%          |
| Nov 2024 | 5.2%              | 4.7%           | 4.0%          |
| Oct 2024 | 5.1%              | 4.7%           | 3.9%          |
| Sep 2024 | 4.9%              | 4.5%           | 3.9%          |
| Aug 2024 | 5.7%              | 5.3%           | 4.4%          |
| Jul 2024 | 5.4%              | 4.9%           | 4.5%          |
| Jun 2024 | 5.1%              | 4.6%           | 4.3%          |
| May 2024 | 4.0%              | 3.6%           | 3.7%          |
| Apr 2024 | 3.1%              | 2.9%           | 3.5%          |
| Mar 2024 | 3.6%              | 3.3%           | 3.9%          |
| Feb 2024 | 3.9%              | 3.6%           | 4.2%          |
| Jan 2024 | 3.7%              | 3.4%           | 4.1%          |
| Dec 2023 | 3.4%              | 3.0%           | 3.5%          |

Source: S.C. Department of Employment & Workforce