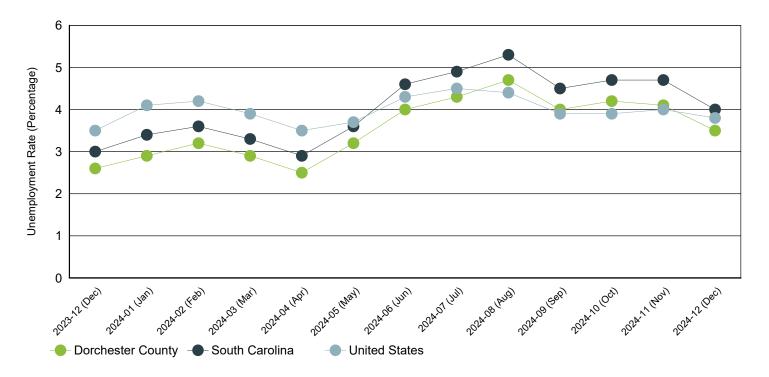

## Monthly Unemployment Rate (Unadjusted)

Past 13 Months

| Period   | Dorchester County | South Carolina | United States |
|----------|-------------------|----------------|---------------|
| Dec 2024 | 3.5%              | 4.0%           | 3.8%          |
| Nov 2024 | 4.1%              | 4.7%           | 4.0%          |
| Oct 2024 | 4.2%              | 4.7%           | 3.9%          |
| Sep 2024 | 4.0%              | 4.5%           | 3.9%          |
| Aug 2024 | 4.7%              | 5.3%           | 4.4%          |
| Jul 2024 | 4.3%              | 4.9%           | 4.5%          |
| Jun 2024 | 4.0%              | 4.6%           | 4.3%          |
| May 2024 | 3.2%              | 3.6%           | 3.7%          |
| Apr 2024 | 2.5%              | 2.9%           | 3.5%          |
| Mar 2024 | 2.9%              | 3.3%           | 3.9%          |
| Feb 2024 | 3.2%              | 3.6%           | 4.2%          |
| Jan 2024 | 2.9%              | 3.4%           | 4.1%          |
| Dec 2023 | 2.6%              | 3.0%           | 3.5%          |

Source: S.C. Department of Employment & Workforce