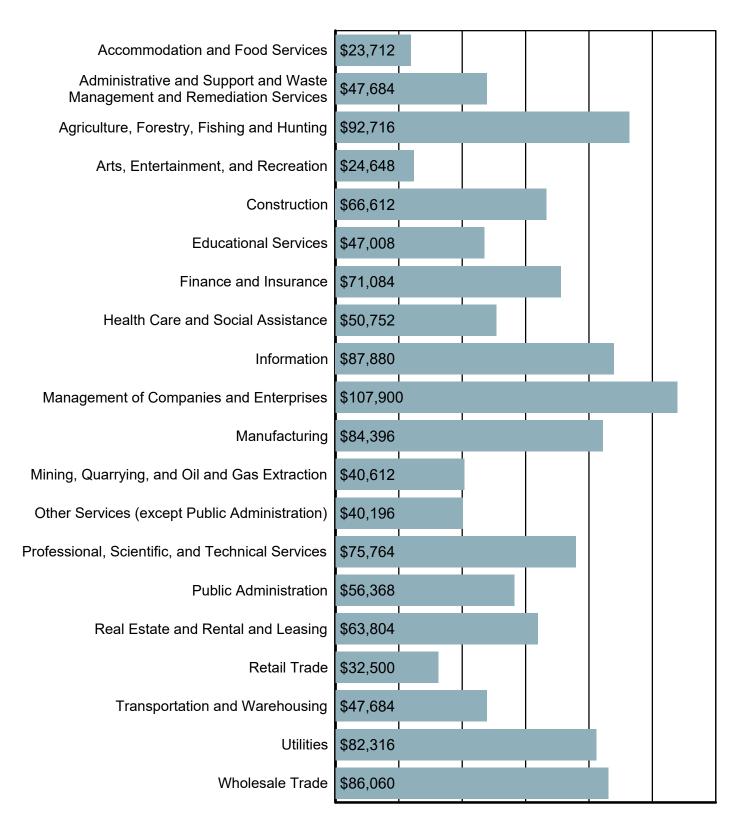

#### Average Annual Wage by Industry

Source: S.C. Department of Employment & Workforce Quarterly Census of Employment and Wages (QCEW) - 2024 Q2