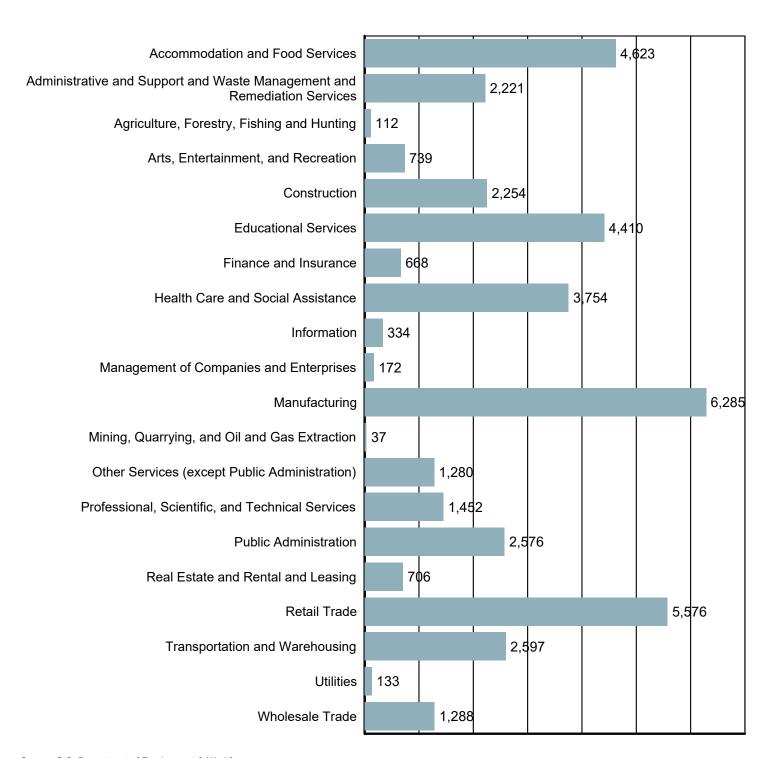

#### **Employment by Industry**

Source: S.C. Department of Employment & Workforce Quarterly Census of Employment and Wages (QCEW) - 2024 Q2