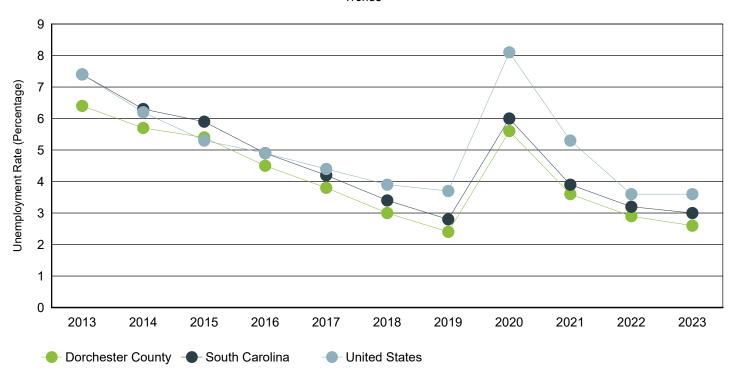

# Annual Unemployment Rate (Unadjusted)

Trends

|      | Dorchester County |       |      | South Carolina |         |      | United States |            |      |
|------|-------------------|-------|------|----------------|---------|------|---------------|------------|------|
| Year | Employment        | Unemp | Rate | Employment     | Unemp   | Rate | Employment    | Unemp      | Rate |
| 2023 | 81,492            | 2,135 | 2.6% | 2,380,392      | 72,668  | 3.0% | 161,037,000   | 6,080,000  | 3.6% |
| 2022 | 77,734            | 2,305 | 2.9% | 2,316,435      | 76,894  | 3.2% | 158,291,000   | 5,996,000  | 3.6% |
| 2021 | 74,829            | 2,772 | 3.6% | 2,266,611      | 92,558  | 3.9% | 152,581,000   | 8,623,000  | 5.3% |
| 2020 | 71,796            | 4,278 | 5.6% | 2,199,751      | 139,389 | 6.0% | 147,795,000   | 12,947,000 | 8.1% |
| 2019 | 74,901            | 1,857 | 2.4% | 2,268,884      | 64,649  | 2.8% | 157,538,000   | 6,001,000  | 3.7% |
| 2018 | 72,490            | 2,208 | 3.0% | 2,205,356      | 76,666  | 3.4% | 155,761,000   | 6,314,000  | 3.9% |
| 2017 | 69,888            | 2,752 | 3.8% | 2,166,708      | 95,058  | 4.2% | 153,337,000   | 6,982,000  | 4.4% |
| 2016 | 69,685            | 3,269 | 4.5% | 2,174,301      | 111,753 | 4.9% | 151,436,000   | 7,751,000  | 4.9% |
| 2015 | 68,727            | 3,934 | 5.4% | 2,134,087      | 133,750 | 5.9% | 148,834,000   | 8,296,000  | 5.3% |
| 2014 | 66,286            | 3,990 | 5.7% | 2,082,941      | 139,485 | 6.3% | 146,305,000   | 9,617,000  | 6.2% |
| 2013 | 64,419            | 4,439 | 6.4% | 2,034,404      | 163,472 | 7.4% | 143,929,000   | 11,460,000 | 7.4% |

Source: S.C. Department of Employment & Workforce