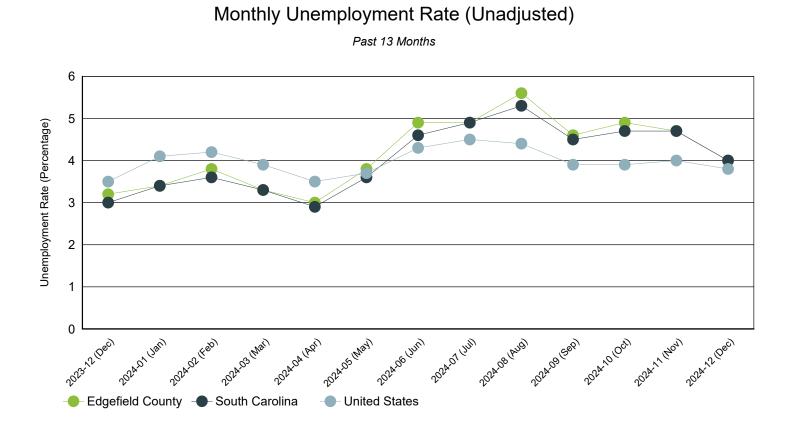

Source: S.C. Department of Employment & Workforce

| Period   | Edgefield County | South Carolina | United States |
|----------|------------------|----------------|---------------|
| Dec 2024 | 4.0%             | 4.0%           | 3.8%          |
| Nov 2024 | 4.7%             | 4.7%           | 4.0%          |
| Oct 2024 | 4.9%             | 4.7%           | 3.9%          |
| Sep 2024 | 4.6%             | 4.5%           | 3.9%          |
| Aug 2024 | 5.6%             | 5.3%           | 4.4%          |
| Jul 2024 | 4.9%             | 4.9%           | 4.5%          |
| Jun 2024 | 4.9%             | 4.6%           | 4.3%          |
| May 2024 | 3.8%             | 3.6%           | 3.7%          |
| Apr 2024 | 3.0%             | 2.9%           | 3.5%          |
| Mar 2024 | 3.3%             | 3.3%           | 3.9%          |
| Feb 2024 | 3.8%             | 3.6%           | 4.2%          |
| Jan 2024 | 3.4%             | 3.4%           | 4.1%          |
| Dec 2023 | 3.2%             | 3.0%           | 3.5%          |

Source: S.C. Department of Employment & Workforce