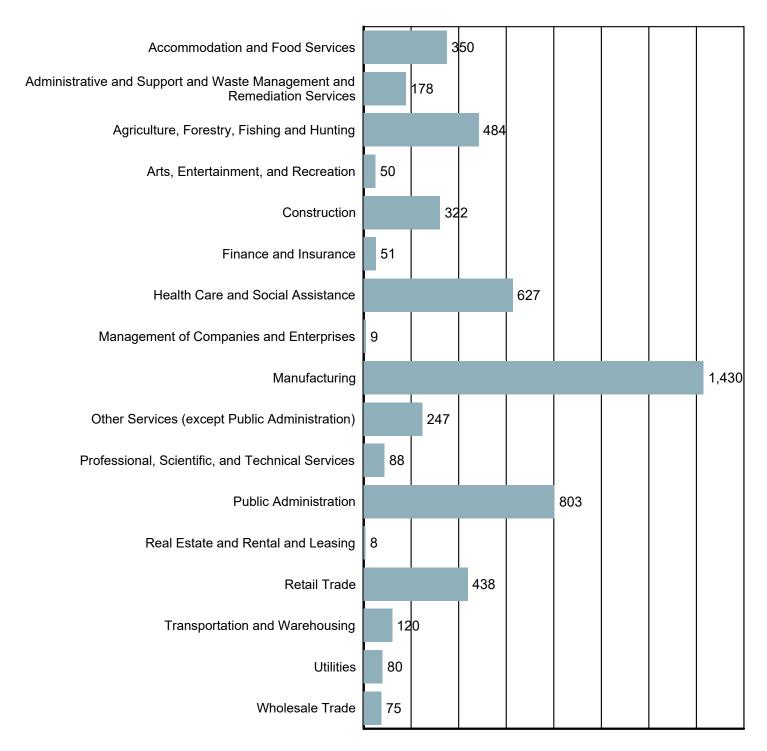

### Employment by Industry

Source: S.C. Department of Employment & Workforce Quarterly Census of Employment and Wages (QCEW) - 2024 Q2