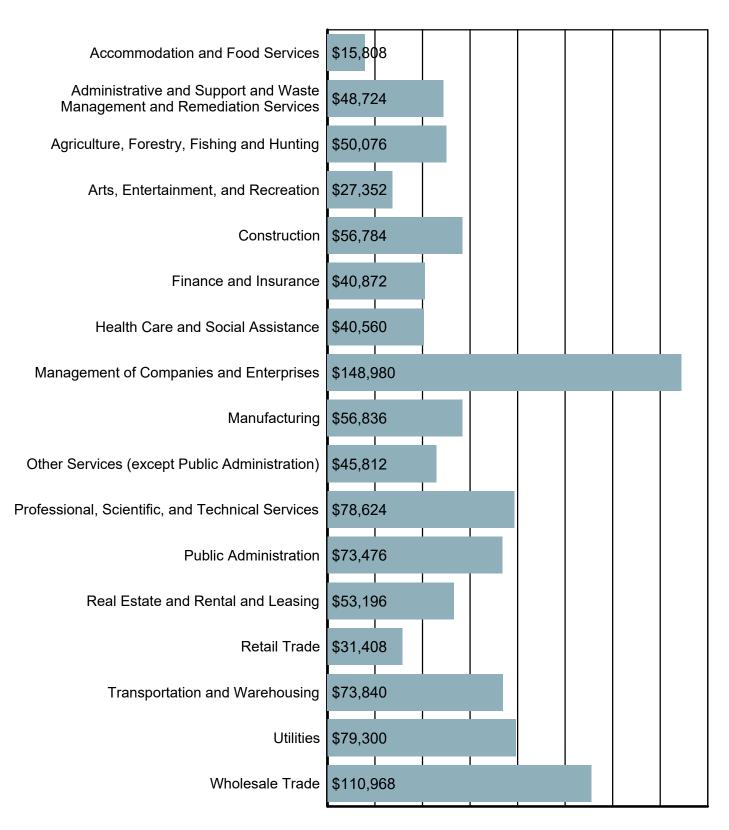

### Average Annual Wage by Industry

Source: S.C. Department of Employment & Workforce Quarterly Census of Employment and Wages (QCEW) - 2024 Q2