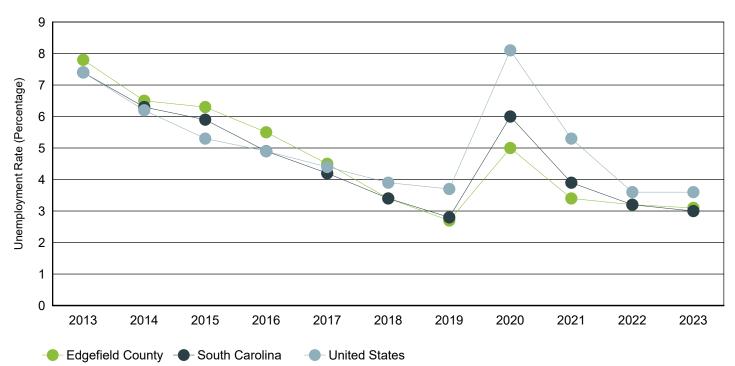

## Annual Unemployment Rate (Unadjusted)

Trends

|      | Edgefield County |       |      | South Carolina |         |      | United States |            |      |
|------|------------------|-------|------|----------------|---------|------|---------------|------------|------|
| Year | Employment       | Unemp | Rate | Employment     | Unemp   | Rate | Employment    | Unemp      | Rate |
| 2023 | 10,067           | 320   | 3.1% | 2,380,392      | 72,668  | 3.0% | 161,037,000   | 6,080,000  | 3.6% |
| 2022 | 10,002           | 334   | 3.2% | 2,316,435      | 76,894  | 3.2% | 158,291,000   | 5,996,000  | 3.6% |
| 2021 | 10,000           | 347   | 3.4% | 2,266,611      | 92,558  | 3.9% | 152,581,000   | 8,623,000  | 5.3% |
| 2020 | 9,871            | 519   | 5.0% | 2,199,751      | 139,389 | 6.0% | 147,795,000   | 12,947,000 | 8.1% |
| 2019 | 10,271           | 288   | 2.7% | 2,268,884      | 64,649  | 2.8% | 157,538,000   | 6,001,000  | 3.7% |
| 2018 | 10,037           | 355   | 3.4% | 2,205,356      | 76,666  | 3.4% | 155,761,000   | 6,314,000  | 3.9% |
| 2017 | 9,897            | 466   | 4.5% | 2,166,708      | 95,058  | 4.2% | 153,337,000   | 6,982,000  | 4.4% |
| 2016 | 9,931            | 583   | 5.5% | 2,174,301      | 111,753 | 4.9% | 151,436,000   | 7,751,000  | 4.9% |
| 2015 | 9,991            | 669   | 6.3% | 2,134,087      | 133,750 | 5.9% | 148,834,000   | 8,296,000  | 5.3% |
| 2014 | 9,862            | 690   | 6.5% | 2,082,941      | 139,485 | 6.3% | 146,305,000   | 9,617,000  | 6.2% |
| 2013 | 9,723            | 827   | 7.8% | 2,034,404      | 163,472 | 7.4% | 143,929,000   | 11,460,000 | 7.4% |