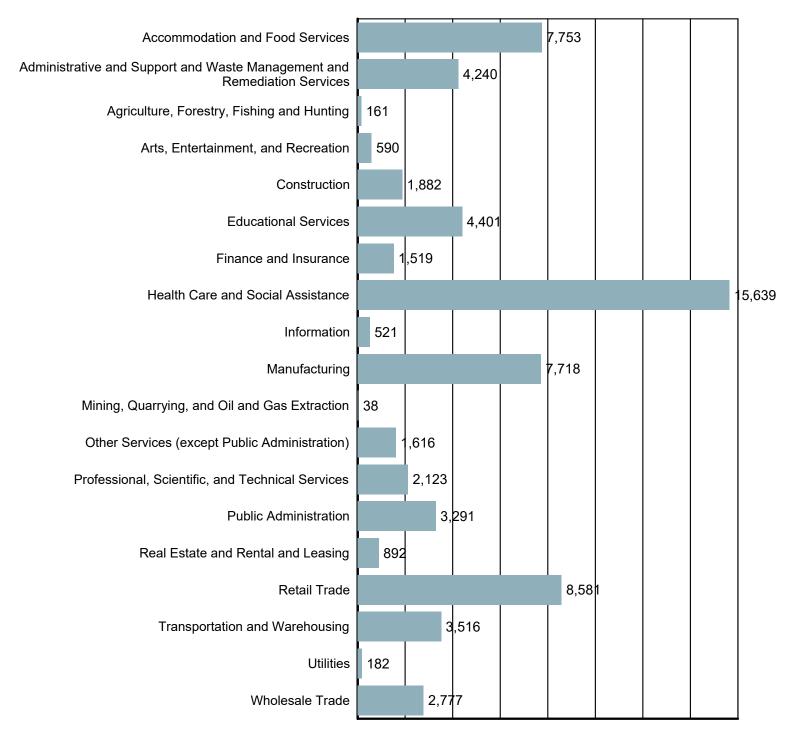

## Employment by Industry

Source: S.C. Department of Employment & Workforce Quarterly Census of Employment and Wages (QCEW) - 2024 Q2