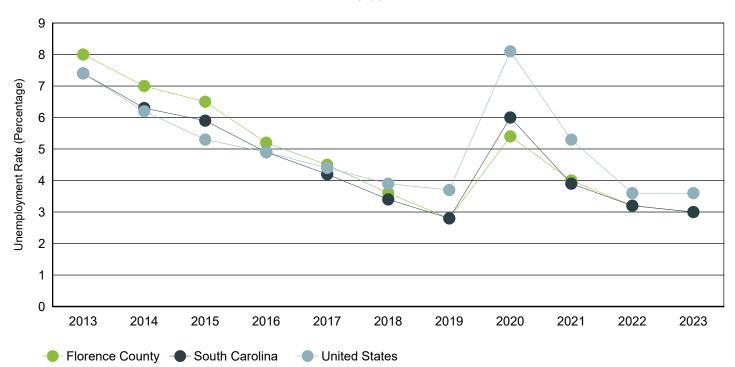

Trends

|      | Florenc    | e County | unty South Carolina |            |         |      | United States |            |      |
|------|------------|----------|---------------------|------------|---------|------|---------------|------------|------|
| Year | Employment | Unemp    | Rate                | Employment | Unemp   | Rate | Employment    | Unemp      | Rate |
| 2023 | 65,616     | 2,009    | 3.0%                | 2,380,392  | 72,668  | 3.0% | 161,037,000   | 6,080,000  | 3.6% |
| 2022 | 64,295     | 2,134    | 3.2%                | 2,316,435  | 76,894  | 3.2% | 158,291,000   | 5,996,000  | 3.6% |
| 2021 | 63,197     | 2,624    | 4.0%                | 2,266,611  | 92,558  | 3.9% | 152,581,000   | 8,623,000  | 5.3% |
| 2020 | 62,096     | 3,544    | 5.4%                | 2,199,751  | 139,389 | 6.0% | 147,795,000   | 12,947,000 | 8.1% |
| 2019 | 64,023     | 1,872    | 2.8%                | 2,268,884  | 64,649  | 2.8% | 157,538,000   | 6,001,000  | 3.7% |
| 2018 | 62,583     | 2,304    | 3.6%                | 2,205,356  | 76,666  | 3.4% | 155,761,000   | 6,314,000  | 3.9% |
| 2017 | 61,190     | 2,853    | 4.5%                | 2,166,708  | 95,058  | 4.2% | 153,337,000   | 6,982,000  | 4.4% |
| 2016 | 61,817     | 3,363    | 5.2%                | 2,174,301  | 111,753 | 4.9% | 151,436,000   | 7,751,000  | 4.9% |
| 2015 | 61,234     | 4,236    | 6.5%                | 2,134,087  | 133,750 | 5.9% | 148,834,000   | 8,296,000  | 5.3% |
| 2014 | 60,279     | 4,550    | 7.0%                | 2,082,941  | 139,485 | 6.3% | 146,305,000   | 9,617,000  | 6.2% |
| 2013 | 59,864     | 5,232    | 8.0%                | 2,034,404  | 163,472 | 7.4% | 143,929,000   | 11,460,000 | 7.4% |