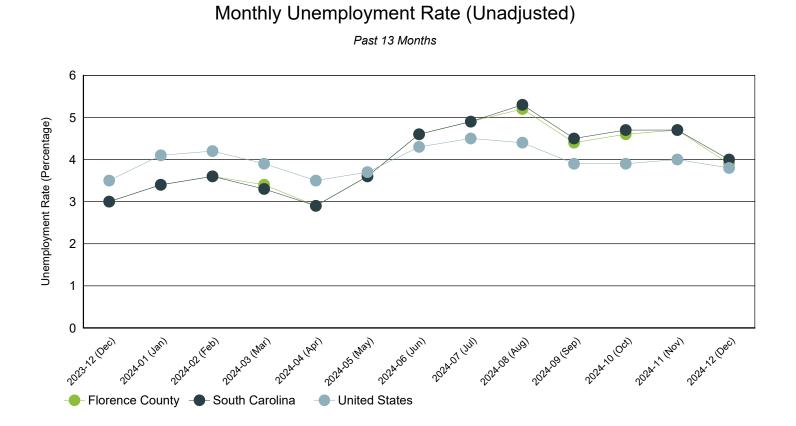

Source: S.C. Department of Employment & Workforce

| Period   | Florence County | South Carolina | United States |
|----------|-----------------|----------------|---------------|
| Dec 2024 | 3.9%            | 4.0%           | 3.8%          |
| Nov 2024 | 4.7%            | 4.7%           | 4.0%          |
| Oct 2024 | 4.6%            | 4.7%           | 3.9%          |
| Sep 2024 | 4.4%            | 4.5%           | 3.9%          |
| Aug 2024 | 5.2%            | 5.3%           | 4.4%          |
| Jul 2024 | 4.9%            | 4.9%           | 4.5%          |
| Jun 2024 | 4.6%            | 4.6%           | 4.3%          |
| May 2024 | 3.6%            | 3.6%           | 3.7%          |
| Apr 2024 | 2.9%            | 2.9%           | 3.5%          |
| Mar 2024 | 3.4%            | 3.3%           | 3.9%          |
| Feb 2024 | 3.6%            | 3.6%           | 4.2%          |
| Jan 2024 | 3.4%            | 3.4%           | 4.1%          |
| Dec 2023 | 3.0%            | 3.0%           | 3.5%          |