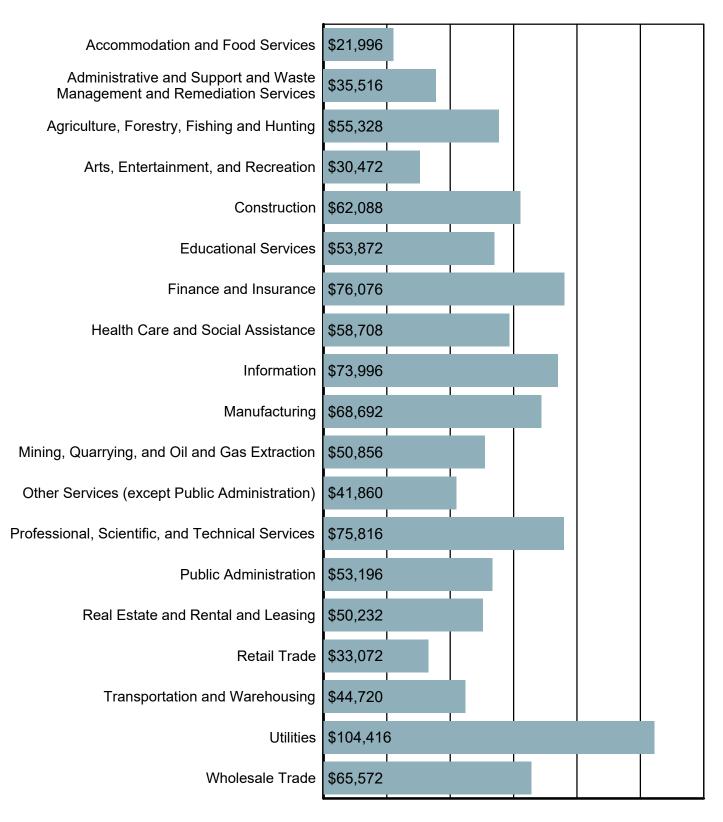

## Average Annual Wage by Industry

Source: S.C. Department of Employment & Workforce Quarterly Census of Employment and Wages (QCEW) - 2024 Q2