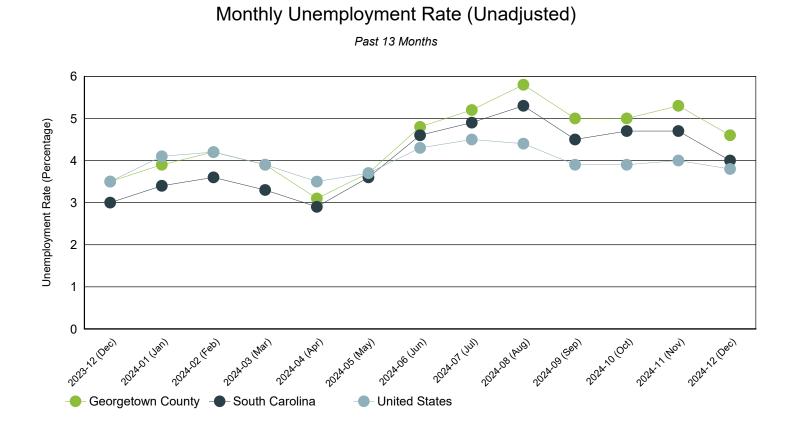

Source: S.C. Department of Employment & Workforce

| Period   | Georgetown County | South Carolina | United States |
|----------|-------------------|----------------|---------------|
| Dec 2024 | 4.6%              | 4.0%           | 3.8%          |
| Nov 2024 | 5.3%              | 4.7%           | 4.0%          |
| Oct 2024 | 5.0%              | 4.7%           | 3.9%          |
| Sep 2024 | 5.0%              | 4.5%           | 3.9%          |
| Aug 2024 | 5.8%              | 5.3%           | 4.4%          |
| Jul 2024 | 5.2%              | 4.9%           | 4.5%          |
| Jun 2024 | 4.8%              | 4.6%           | 4.3%          |
| May 2024 | 3.7%              | 3.6%           | 3.7%          |
| Apr 2024 | 3.1%              | 2.9%           | 3.5%          |
| Mar 2024 | 3.9%              | 3.3%           | 3.9%          |
| Feb 2024 | 4.2%              | 3.6%           | 4.2%          |
| Jan 2024 | 3.9%              | 3.4%           | 4.1%          |
| Dec 2023 | 3.5%              | 3.0%           | 3.5%          |

Source: S.C. Department of Employment & Workforce