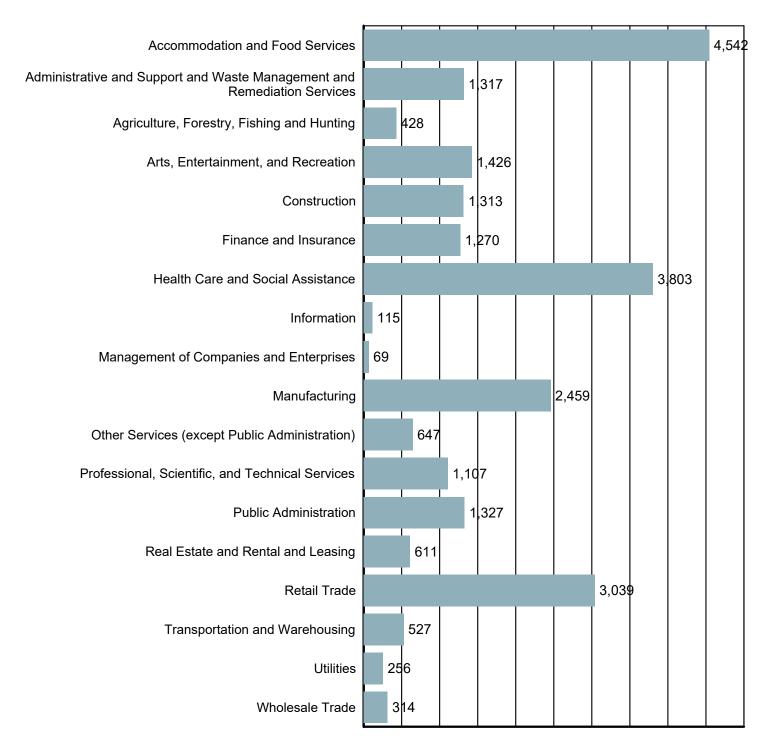

## Employment by Industry

Source: S.C. Department of Employment & Workforce Quarterly Census of Employment and Wages (QCEW) - 2024 Q2