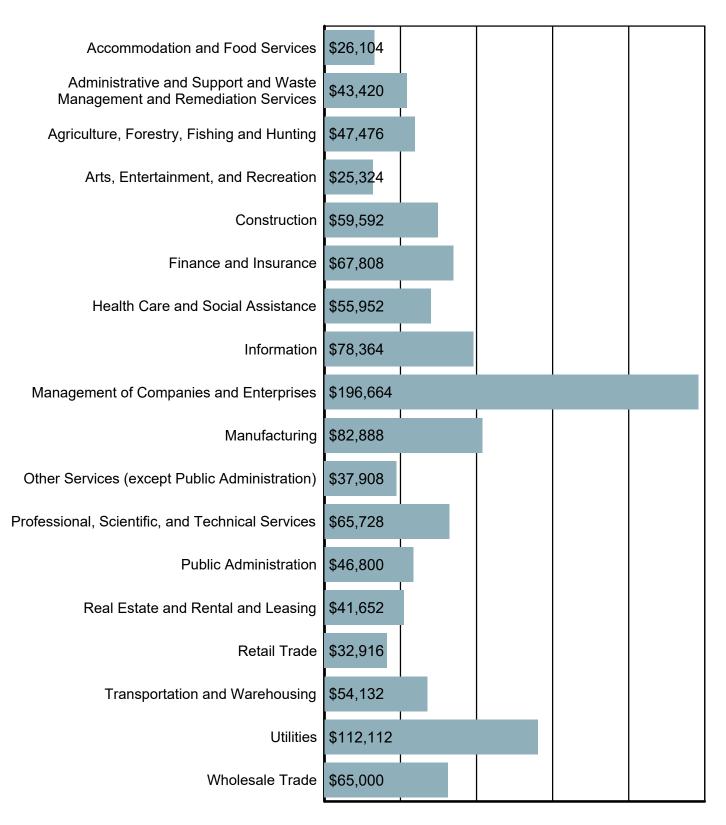

### Average Annual Wage by Industry

Source: S.C. Department of Employment & Workforce Quarterly Census of Employment and Wages (QCEW) - 2024 Q2