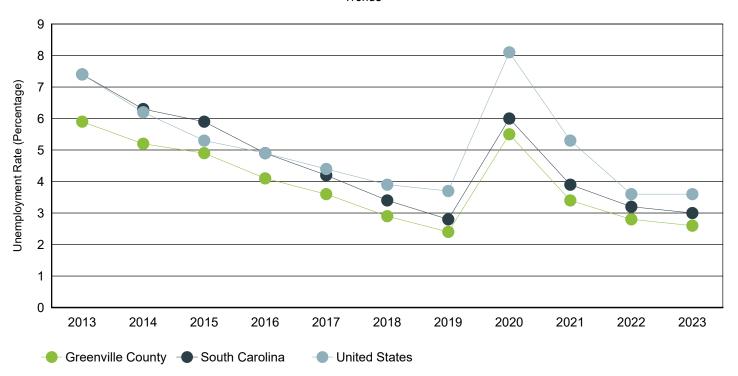

### Annual Unemployment Rate (Unadjusted)

Trends

|      | Greenville County |        |      | South Carolina |         |      | United States |            |      |
|------|-------------------|--------|------|----------------|---------|------|---------------|------------|------|
| Year | Employment        | Unemp  | Rate | Employment     | Unemp   | Rate | Employment    | Unemp      | Rate |
| 2023 | 260,980           | 7,097  | 2.6% | 2,380,392      | 72,668  | 3.0% | 161,037,000   | 6,080,000  | 3.6% |
| 2022 | 254,376           | 7,266  | 2.8% | 2,316,435      | 76,894  | 3.2% | 158,291,000   | 5,996,000  | 3.6% |
| 2021 | 247,052           | 8,584  | 3.4% | 2,266,611      | 92,558  | 3.9% | 152,581,000   | 8,623,000  | 5.3% |
| 2020 | 238,182           | 13,808 | 5.5% | 2,199,751      | 139,389 | 6.0% | 147,795,000   | 12,947,000 | 8.1% |
| 2019 | 245,804           | 5,973  | 2.4% | 2,268,884      | 64,649  | 2.8% | 157,538,000   | 6,001,000  | 3.7% |
| 2018 | 239,308           | 7,051  | 2.9% | 2,205,356      | 76,666  | 3.4% | 155,761,000   | 6,314,000  | 3.9% |
| 2017 | 234,572           | 8,738  | 3.6% | 2,166,708      | 95,058  | 4.2% | 153,337,000   | 6,982,000  | 4.4% |
| 2016 | 234,676           | 10,153 | 4.1% | 2,174,301      | 111,753 | 4.9% | 151,436,000   | 7,751,000  | 4.9% |
| 2015 | 230,968           | 11,874 | 4.9% | 2,134,087      | 133,750 | 5.9% | 148,834,000   | 8,296,000  | 5.3% |
| 2014 | 223,367           | 12,214 | 5.2% | 2,082,941      | 139,485 | 6.3% | 146,305,000   | 9,617,000  | 6.2% |
| 2013 | 217,819           | 13,741 | 5.9% | 2,034,404      | 163,472 | 7.4% | 143,929,000   | 11,460,000 | 7.4% |

Source: S.C. Department of Employment & Workforce