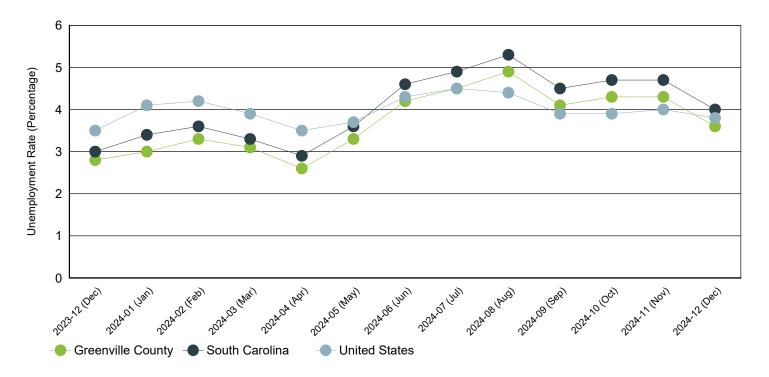

# Monthly Unemployment Rate (Unadjusted)

Past 13 Months

| Period   | Greenville County | South Carolina | United States |
|----------|-------------------|----------------|---------------|
| Dec 2024 | 3.6%              | 4.0%           | 3.8%          |
| Nov 2024 | 4.3%              | 4.7%           | 4.0%          |
| Oct 2024 | 4.3%              | 4.7%           | 3.9%          |
| Sep 2024 | 4.1%              | 4.5%           | 3.9%          |
| Aug 2024 | 4.9%              | 5.3%           | 4.4%          |
| Jul 2024 | 4.5%              | 4.9%           | 4.5%          |
| Jun 2024 | 4.2%              | 4.6%           | 4.3%          |
| May 2024 | 3.3%              | 3.6%           | 3.7%          |
| Apr 2024 | 2.6%              | 2.9%           | 3.5%          |
| Mar 2024 | 3.1%              | 3.3%           | 3.9%          |
| Feb 2024 | 3.3%              | 3.6%           | 4.2%          |
| Jan 2024 | 3.0%              | 3.4%           | 4.1%          |
| Dec 2023 | 2.8%              | 3.0%           | 3.5%          |

Source: S.C. Department of Employment & Workforce