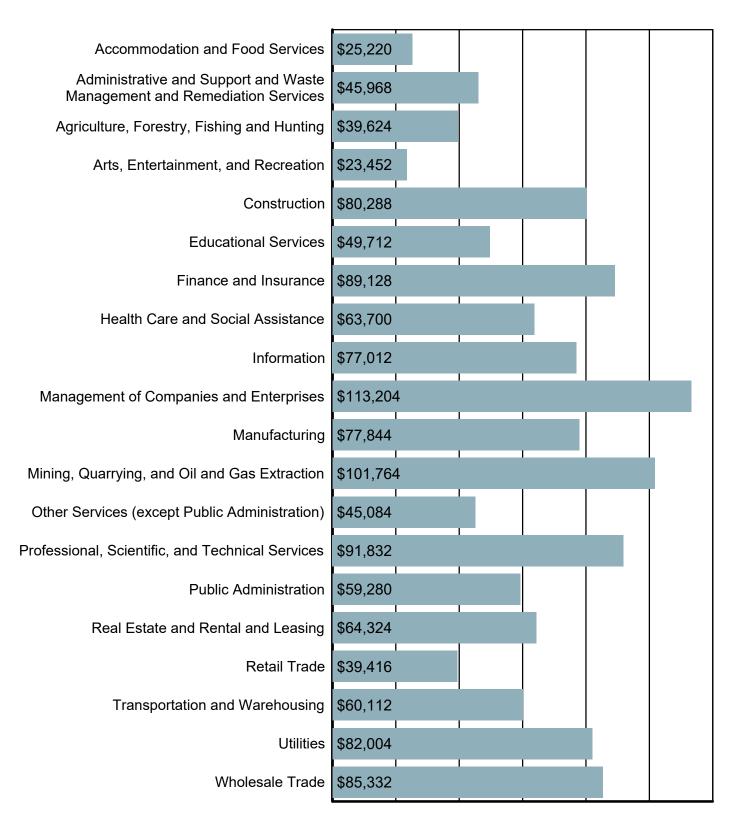

#### Average Annual Wage by Industry

Source: S.C. Department of Employment & Workforce Quarterly Census of Employment and Wages (QCEW) - 2024 Q2