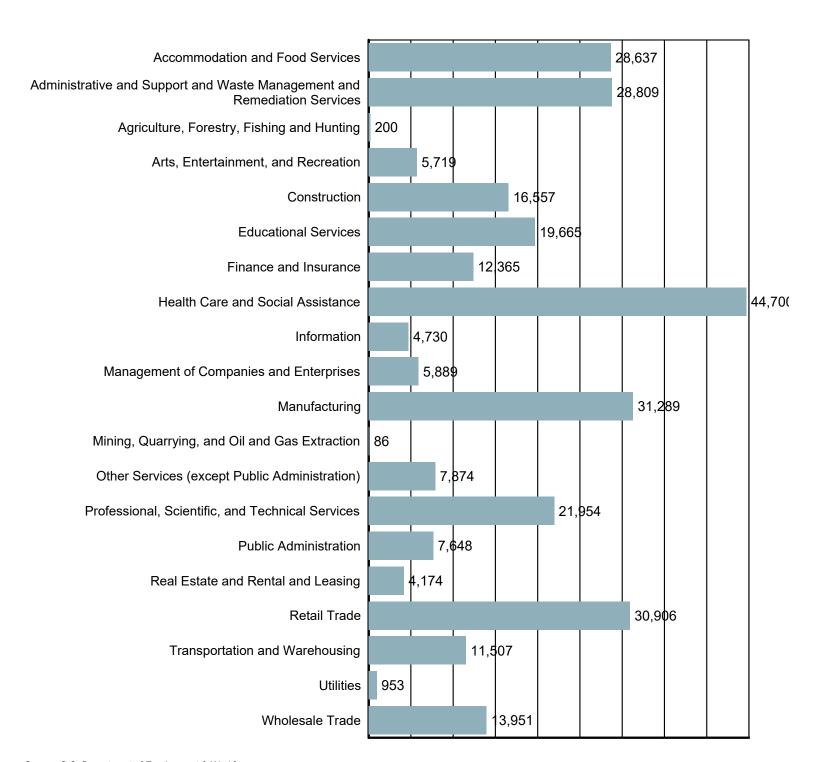

#### **Employment by Industry**

Source: S.C. Department of Employment & Workforce Quarterly Census of Employment and Wages (QCEW) - 2024 Q2