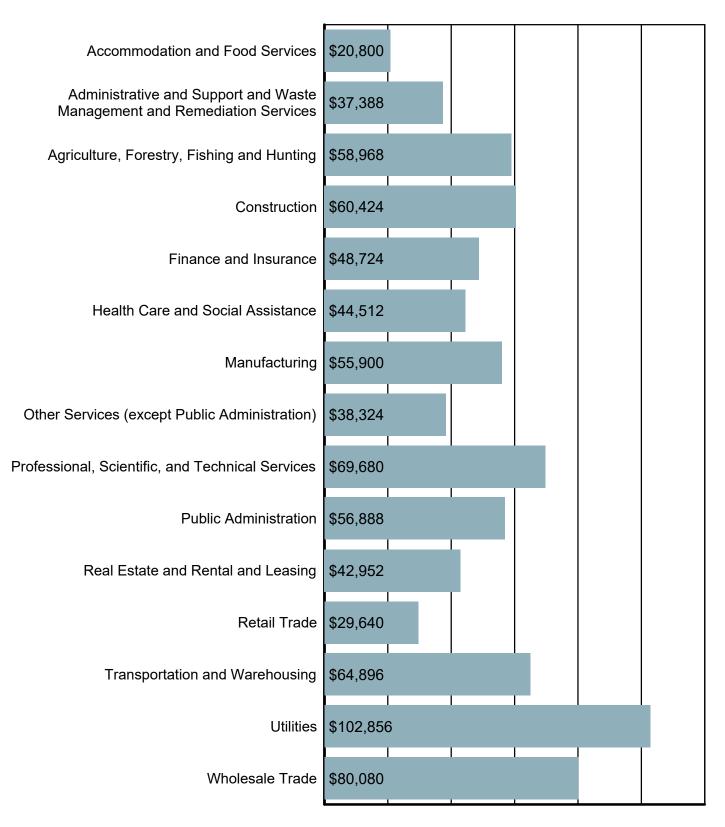

#### Average Annual Wage by Industry

Source: S.C. Department of Employment & Workforce Quarterly Census of Employment and Wages (QCEW) - 2024 Q2