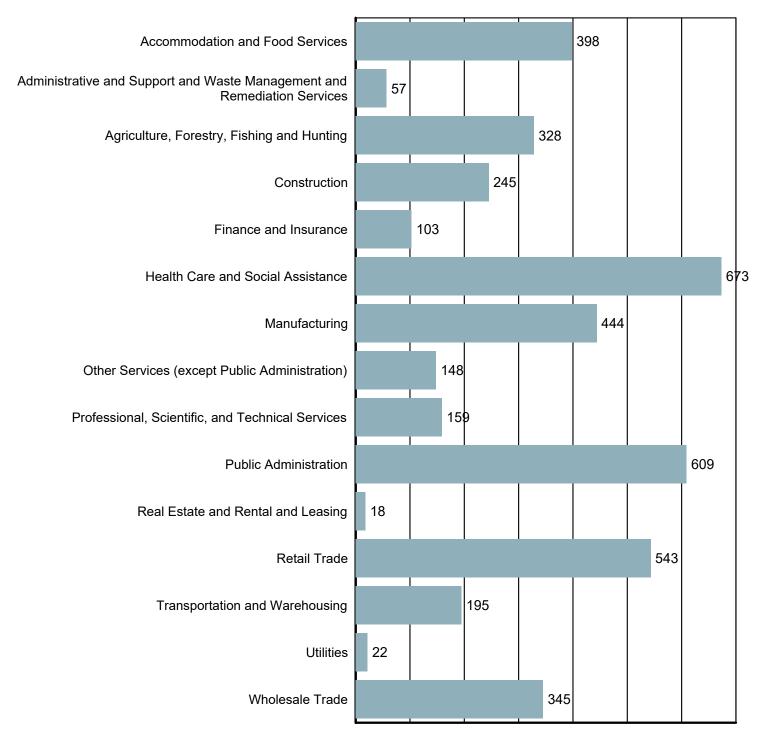

#### Employment by Industry

Source: S.C. Department of Employment & Workforce Quarterly Census of Employment and Wages (QCEW) - 2024 Q2