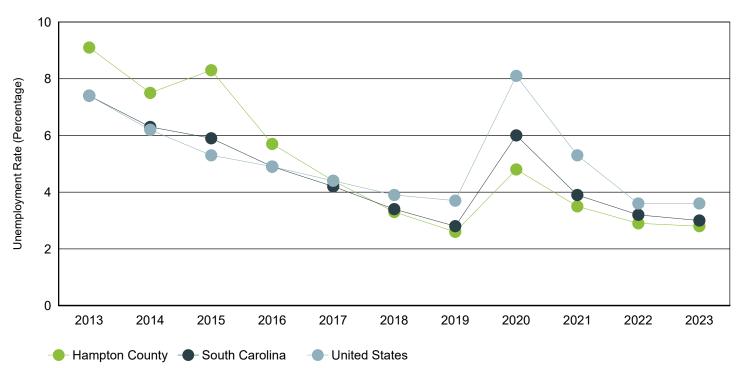

## Annual Unemployment Rate (Unadjusted)

Trends

|      | Hampton County |       |      | South      | Carolina |      | Unit        | ed States  |      |
|------|----------------|-------|------|------------|----------|------|-------------|------------|------|
| Year | Employment     | Unemp | Rate | Employment | Unemp    | Rate | Employment  | Unemp      | Rate |
| 2023 | 7,885          | 227   | 2.8% | 2,380,392  | 72,668   | 3.0% | 161,037,000 | 6,080,000  | 3.6% |
| 2022 | 7,685          | 226   | 2.9% | 2,316,435  | 76,894   | 3.2% | 158,291,000 | 5,996,000  | 3.6% |
| 2021 | 7,711          | 281   | 3.5% | 2,266,611  | 92,558   | 3.9% | 152,581,000 | 8,623,000  | 5.3% |
| 2020 | 7,623          | 381   | 4.8% | 2,199,751  | 139,389  | 6.0% | 147,795,000 | 12,947,000 | 8.1% |
| 2019 | 8,015          | 214   | 2.6% | 2,268,884  | 64,649   | 2.8% | 157,538,000 | 6,001,000  | 3.7% |
| 2018 | 7,878          | 272   | 3.3% | 2,205,356  | 76,666   | 3.4% | 155,761,000 | 6,314,000  | 3.9% |
| 2017 | 7,597          | 347   | 4.4% | 2,166,708  | 95,058   | 4.2% | 153,337,000 | 6,982,000  | 4.4% |
| 2016 | 7,734          | 469   | 5.7% | 2,174,301  | 111,753  | 4.9% | 151,436,000 | 7,751,000  | 4.9% |
| 2015 | 7,647          | 693   | 8.3% | 2,134,087  | 133,750  | 5.9% | 148,834,000 | 8,296,000  | 5.3% |
| 2014 | 7,685          | 624   | 7.5% | 2,082,941  | 139,485  | 6.3% | 146,305,000 | 9,617,000  | 6.2% |
| 2013 | 7,611          | 758   | 9.1% | 2,034,404  | 163,472  | 7.4% | 143,929,000 | 11,460,000 | 7.4% |