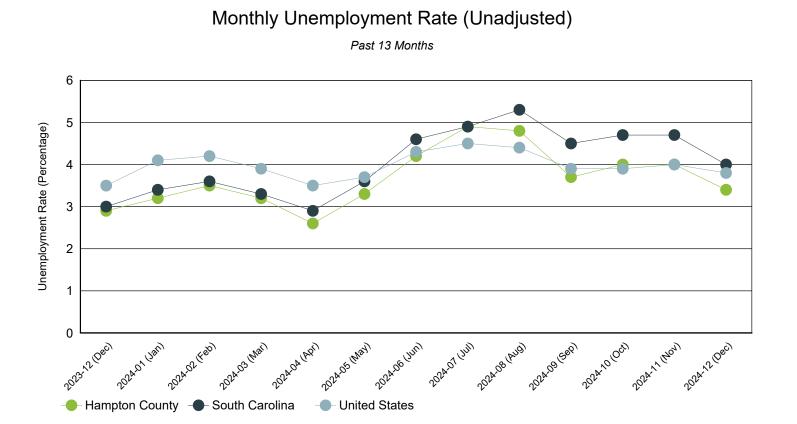

Source: S.C. Department of Employment & Workforce

| Period   | Hampton County | South Carolina | United States |
|----------|----------------|----------------|---------------|
| Dec 2024 | 3.4%           | 4.0%           | 3.8%          |
| Nov 2024 | 4.0%           | 4.7%           | 4.0%          |
| Oct 2024 | 4.0%           | 4.7%           | 3.9%          |
| Sep 2024 | 3.7%           | 4.5%           | 3.9%          |
| Aug 2024 | 4.8%           | 5.3%           | 4.4%          |
| Jul 2024 | 4.9%           | 4.9%           | 4.5%          |
| Jun 2024 | 4.2%           | 4.6%           | 4.3%          |
| May 2024 | 3.3%           | 3.6%           | 3.7%          |
| Apr 2024 | 2.6%           | 2.9%           | 3.5%          |
| Mar 2024 | 3.2%           | 3.3%           | 3.9%          |
| Feb 2024 | 3.5%           | 3.6%           | 4.2%          |
| Jan 2024 | 3.2%           | 3.4%           | 4.1%          |
| Dec 2023 | 2.9%           | 3.0%           | 3.5%          |