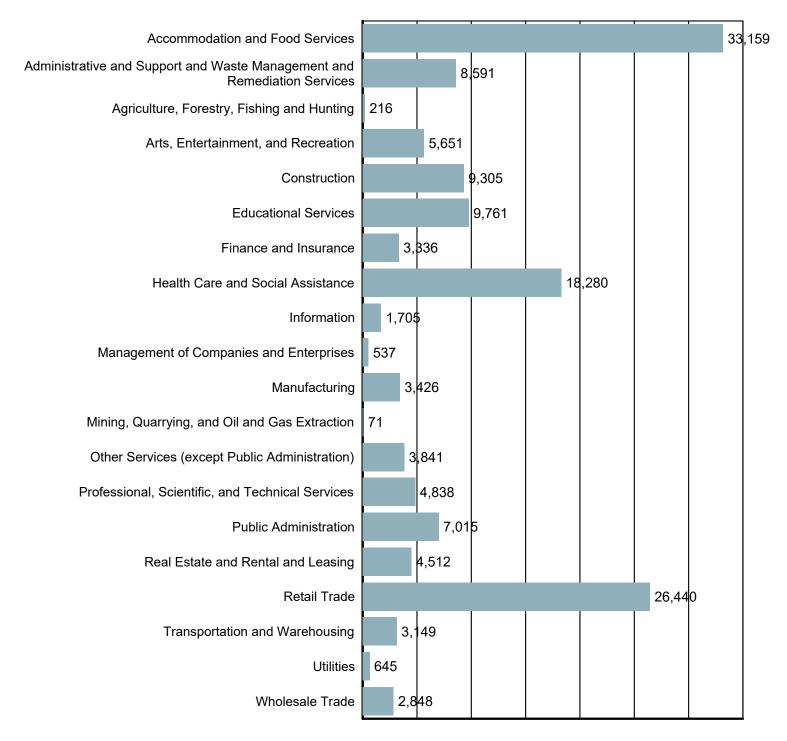

### Employment by Industry

Source: S.C. Department of Employment & Workforce Quarterly Census of Employment and Wages (QCEW) - 2024 Q2