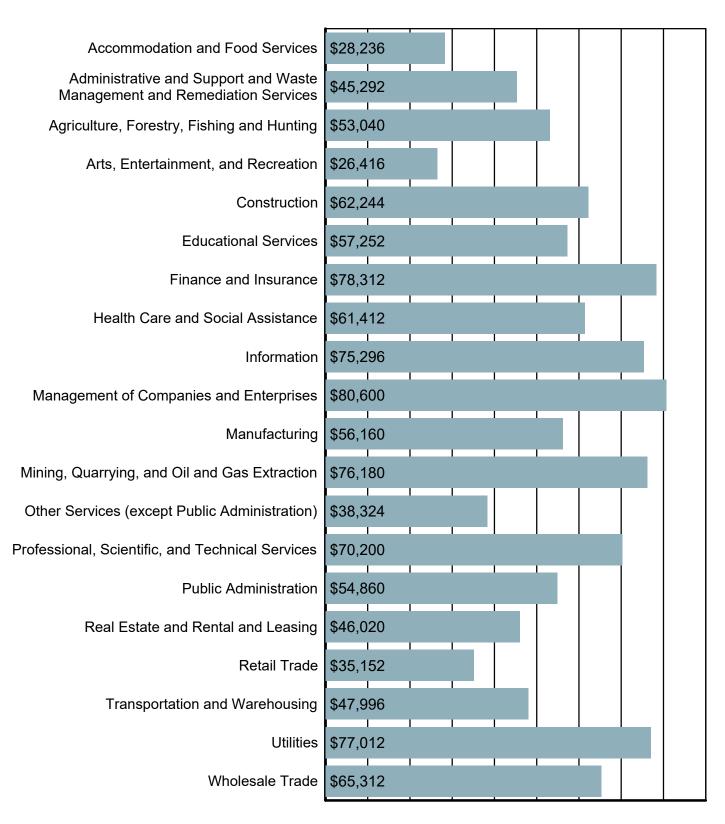

### Average Annual Wage by Industry

Source: S.C. Department of Employment & Workforce Quarterly Census of Employment and Wages (QCEW) - 2024 Q2