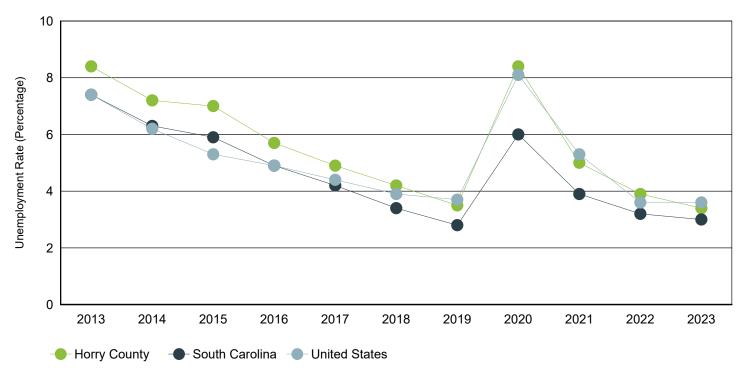

### Annual Unemployment Rate (Unadjusted)

Trends

|      | Horry      | South Carolina United States |      |            | ed States |      |             |            |      |
|------|------------|------------------------------|------|------------|-----------|------|-------------|------------|------|
| Year | Employment | Unemp                        | Rate | Employment | Unemp     | Rate | Employment  | Unemp      | Rate |
| 2023 | 152,818    | 5,406                        | 3.4% | 2,380,392  | 72,668    | 3.0% | 161,037,000 | 6,080,000  | 3.6% |
| 2022 | 145,920    | 5,851                        | 3.9% | 2,316,435  | 76,894    | 3.2% | 158,291,000 | 5,996,000  | 3.6% |
| 2021 | 140,214    | 7,331                        | 5.0% | 2,266,611  | 92,558    | 3.9% | 152,581,000 | 8,623,000  | 5.3% |
| 2020 | 132,675    | 12,107                       | 8.4% | 2,199,751  | 139,389   | 6.0% | 147,795,000 | 12,947,000 | 8.1% |
| 2019 | 140,170    | 5,149                        | 3.5% | 2,268,884  | 64,649    | 2.8% | 157,538,000 | 6,001,000  | 3.7% |
| 2018 | 136,073    | 5,971                        | 4.2% | 2,205,356  | 76,666    | 3.4% | 155,761,000 | 6,314,000  | 3.9% |
| 2017 | 133,715    | 6,946                        | 4.9% | 2,166,708  | 95,058    | 4.2% | 153,337,000 | 6,982,000  | 4.4% |
| 2016 | 131,738    | 8,002                        | 5.7% | 2,174,301  | 111,753   | 4.9% | 151,436,000 | 7,751,000  | 4.9% |
| 2015 | 127,562    | 9,675                        | 7.0% | 2,134,087  | 133,750   | 5.9% | 148,834,000 | 8,296,000  | 5.3% |
| 2014 | 124,494    | 9,650                        | 7.2% | 2,082,941  | 139,485   | 6.3% | 146,305,000 | 9,617,000  | 6.2% |
| 2013 | 122,022    | 11,195                       | 8.4% | 2,034,404  | 163,472   | 7.4% | 143,929,000 | 11,460,000 | 7.4% |