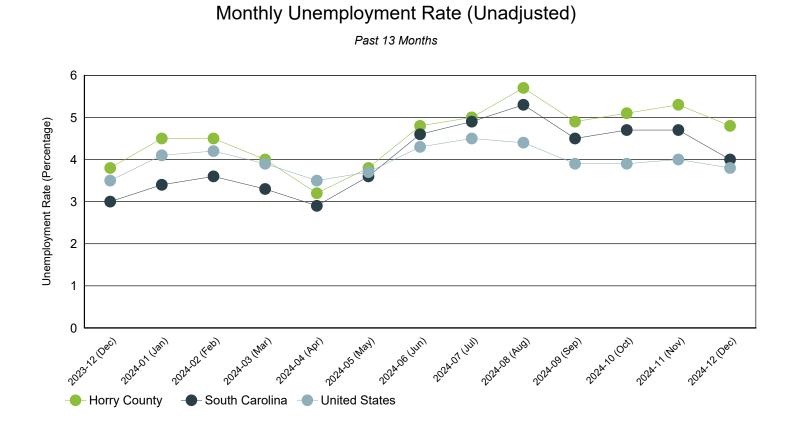

Source: S.C. Department of Employment & Workforce

| Period   | Horry County | South Carolina | United States |
|----------|--------------|----------------|---------------|
| Dec 2024 | 4.8%         | 4.0%           | 3.8%          |
| Nov 2024 | 5.3%         | 4.7%           | 4.0%          |
| Oct 2024 | 5.1%         | 4.7%           | 3.9%          |
| Sep 2024 | 4.9%         | 4.5%           | 3.9%          |
| Aug 2024 | 5.7%         | 5.3%           | 4.4%          |
| Jul 2024 | 5.0%         | 4.9%           | 4.5%          |
| Jun 2024 | 4.8%         | 4.6%           | 4.3%          |
| May 2024 | 3.8%         | 3.6%           | 3.7%          |
| Apr 2024 | 3.2%         | 2.9%           | 3.5%          |
| Mar 2024 | 4.0%         | 3.3%           | 3.9%          |
| Feb 2024 | 4.5%         | 3.6%           | 4.2%          |
| Jan 2024 | 4.5%         | 3.4%           | 4.1%          |
| Dec 2023 | 3.8%         | 3.0%           | 3.5%          |