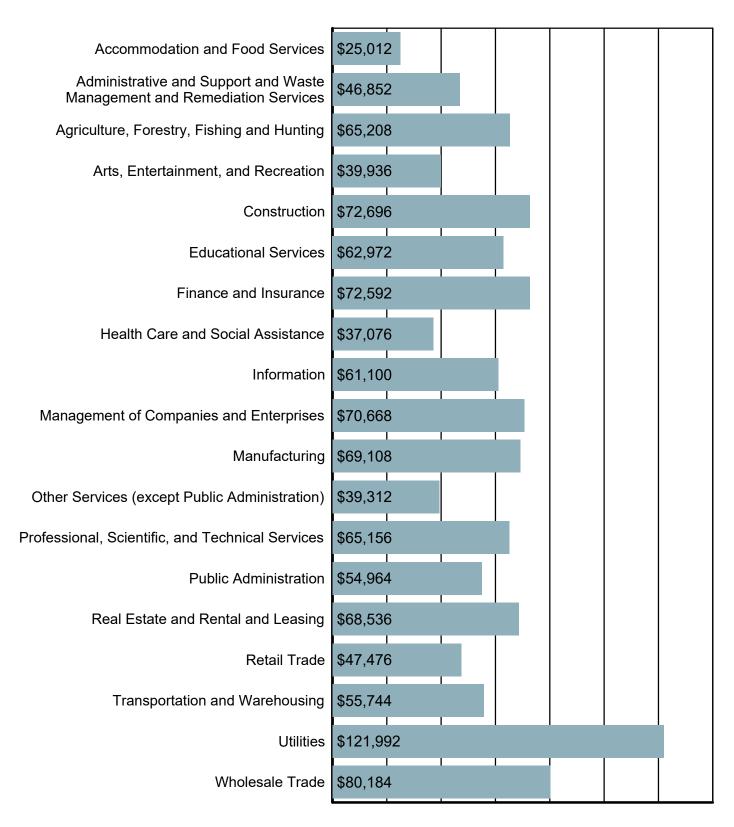

#### Average Annual Wage by Industry

Source: S.C. Department of Employment & Workforce Quarterly Census of Employment and Wages (QCEW) - 2024 Q2