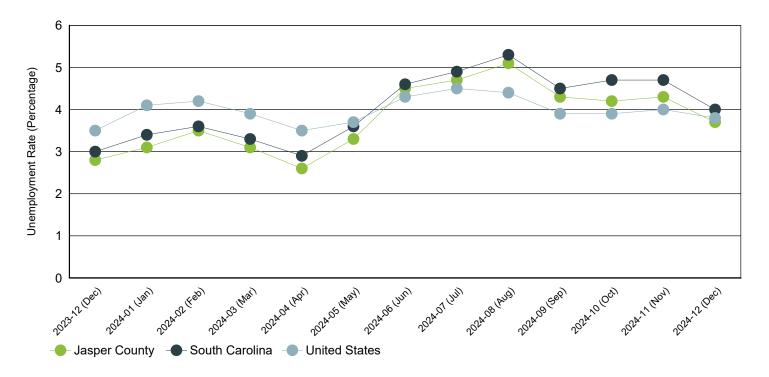

# Monthly Unemployment Rate (Unadjusted)

Past 13 Months

| Period   | Jasper County | South Carolina | United States |
|----------|---------------|----------------|---------------|
| Dec 2024 | 3.7%          | 4.0%           | 3.8%          |
| Nov 2024 | 4.3%          | 4.7%           | 4.0%          |
| Oct 2024 | 4.2%          | 4.7%           | 3.9%          |
| Sep 2024 | 4.3%          | 4.5%           | 3.9%          |
| Aug 2024 | 5.1%          | 5.3%           | 4.4%          |
| Jul 2024 | 4.7%          | 4.9%           | 4.5%          |
| Jun 2024 | 4.5%          | 4.6%           | 4.3%          |
| May 2024 | 3.3%          | 3.6%           | 3.7%          |
| Apr 2024 | 2.6%          | 2.9%           | 3.5%          |
| Mar 2024 | 3.1%          | 3.3%           | 3.9%          |
| Feb 2024 | 3.5%          | 3.6%           | 4.2%          |
| Jan 2024 | 3.1%          | 3.4%           | 4.1%          |
| Dec 2023 | 2.8%          | 3.0%           | 3.5%          |