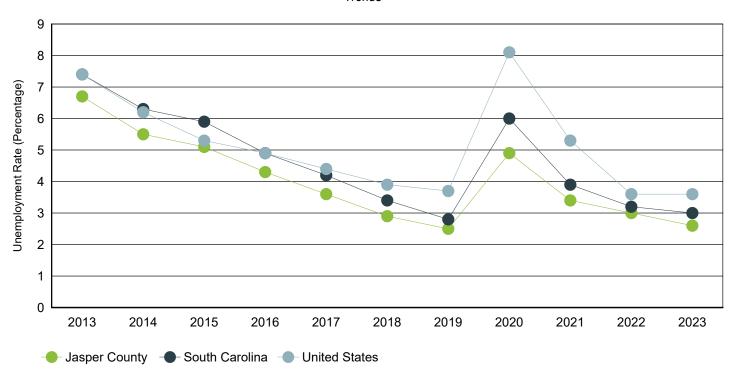

# Annual Unemployment Rate (Unadjusted)

Trends

|      | Jasper County |       |      | South Carolina |         |      | United States |            |      |
|------|---------------|-------|------|----------------|---------|------|---------------|------------|------|
| Year | Employment    | Unemp | Rate | Employment     | Unemp   | Rate | Employment    | Unemp      | Rate |
| 2023 | 13,389        | 363   | 2.6% | 2,380,392      | 72,668  | 3.0% | 161,037,000   | 6,080,000  | 3.6% |
| 2022 | 12,875        | 401   | 3.0% | 2,316,435      | 76,894  | 3.2% | 158,291,000   | 5,996,000  | 3.6% |
| 2021 | 12,650        | 442   | 3.4% | 2,266,611      | 92,558  | 3.9% | 152,581,000   | 8,623,000  | 5.3% |
| 2020 | 12,193        | 632   | 4.9% | 2,199,751      | 139,389 | 6.0% | 147,795,000   | 12,947,000 | 8.1% |
| 2019 | 12,343        | 313   | 2.5% | 2,268,884      | 64,649  | 2.8% | 157,538,000   | 6,001,000  | 3.7% |
| 2018 | 11,754        | 357   | 2.9% | 2,205,356      | 76,666  | 3.4% | 155,761,000   | 6,314,000  | 3.9% |
| 2017 | 11,345        | 428   | 3.6% | 2,166,708      | 95,058  | 4.2% | 153,337,000   | 6,982,000  | 4.4% |
| 2016 | 11,454        | 510   | 4.3% | 2,174,301      | 111,753 | 4.9% | 151,436,000   | 7,751,000  | 4.9% |
| 2015 | 11,215        | 598   | 5.1% | 2,134,087      | 133,750 | 5.9% | 148,834,000   | 8,296,000  | 5.3% |
| 2014 | 10,797        | 633   | 5.5% | 2,082,941      | 139,485 | 6.3% | 146,305,000   | 9,617,000  | 6.2% |
| 2013 | 10,460        | 754   | 6.7% | 2,034,404      | 163,472 | 7.4% | 143,929,000   | 11,460,000 | 7.4% |