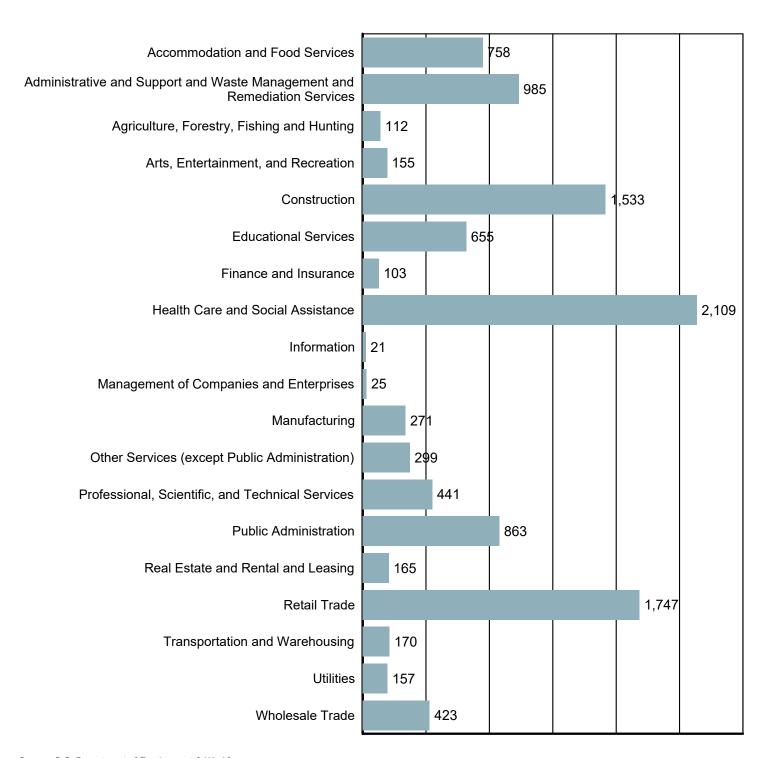

#### **Employment by Industry**

Source: S.C. Department of Employment & Workforce Quarterly Census of Employment and Wages (QCEW) - 2024 Q2