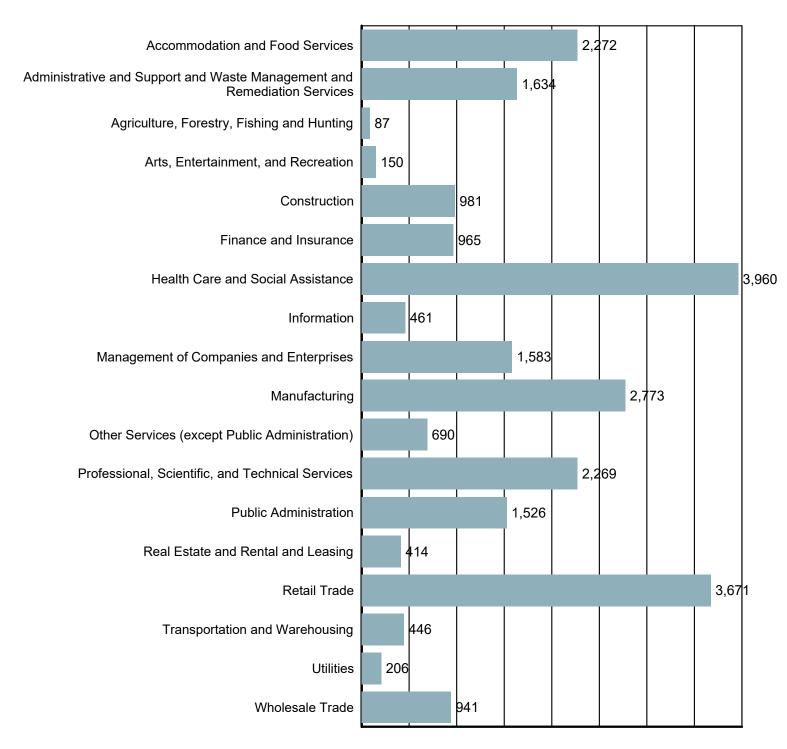

### Employment by Industry

Source: S.C. Department of Employment & Workforce Quarterly Census of Employment and Wages (QCEW) - 2024 Q2