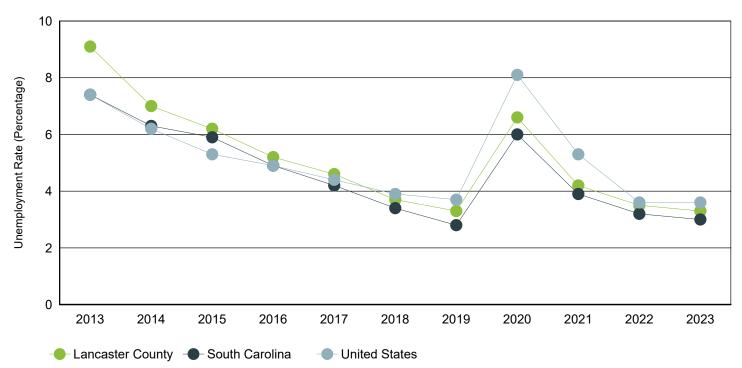

## Annual Unemployment Rate (Unadjusted)

Trends

|      | Lancast    | er County |      | South Carolina |         |      | Unit        | United States |      |  |
|------|------------|-----------|------|----------------|---------|------|-------------|---------------|------|--|
| Year | Employment | Unemp     | Rate | Employment     | Unemp   | Rate | Employment  | Unemp         | Rate |  |
| 2023 | 43,430     | 1,473     | 3.3% | 2,380,392      | 72,668  | 3.0% | 161,037,000 | 6,080,000     | 3.6% |  |
| 2022 | 42,310     | 1,556     | 3.5% | 2,316,435      | 76,894  | 3.2% | 158,291,000 | 5,996,000     | 3.6% |  |
| 2021 | 41,152     | 1,825     | 4.2% | 2,266,611      | 92,558  | 3.9% | 152,581,000 | 8,623,000     | 5.3% |  |
| 2020 | 39,537     | 2,783     | 6.6% | 2,199,751      | 139,389 | 6.0% | 147,795,000 | 12,947,000    | 8.1% |  |
| 2019 | 39,722     | 1,341     | 3.3% | 2,268,884      | 64,649  | 2.8% | 157,538,000 | 6,001,000     | 3.7% |  |
| 2018 | 37,832     | 1,460     | 3.7% | 2,205,356      | 76,666  | 3.4% | 155,761,000 | 6,314,000     | 3.9% |  |
| 2017 | 36,799     | 1,765     | 4.6% | 2,166,708      | 95,058  | 4.2% | 153,337,000 | 6,982,000     | 4.4% |  |
| 2016 | 36,233     | 1,989     | 5.2% | 2,174,301      | 111,753 | 4.9% | 151,436,000 | 7,751,000     | 4.9% |  |
| 2015 | 34,401     | 2,283     | 6.2% | 2,134,087      | 133,750 | 5.9% | 148,834,000 | 8,296,000     | 5.3% |  |
| 2014 | 32,785     | 2,476     | 7.0% | 2,082,941      | 139,485 | 6.3% | 146,305,000 | 9,617,000     | 6.2% |  |
| 2013 | 31,284     | 3,115     | 9.1% | 2,034,404      | 163,472 | 7.4% | 143,929,000 | 11,460,000    | 7.4% |  |