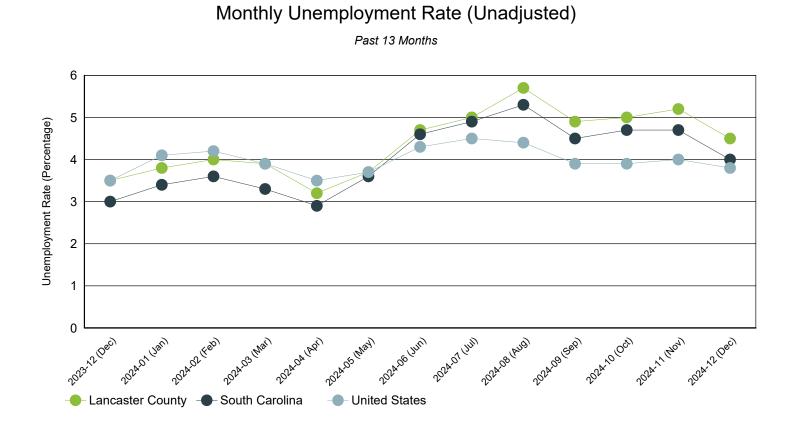

Source: S.C. Department of Employment & Workforce

| Period   | Lancaster County | South Carolina | United States |
|----------|------------------|----------------|---------------|
| Dec 2024 | 4.5%             | 4.0%           | 3.8%          |
| Nov 2024 | 5.2%             | 4.7%           | 4.0%          |
| Oct 2024 | 5.0%             | 4.7%           | 3.9%          |
| Sep 2024 | 4.9%             | 4.5%           | 3.9%          |
| Aug 2024 | 5.7%             | 5.3%           | 4.4%          |
| Jul 2024 | 5.0%             | 4.9%           | 4.5%          |
| Jun 2024 | 4.7%             | 4.6%           | 4.3%          |
| May 2024 | 3.7%             | 3.6%           | 3.7%          |
| Apr 2024 | 3.2%             | 2.9%           | 3.5%          |
| Mar 2024 | 3.9%             | 3.3%           | 3.9%          |
| Feb 2024 | 4.0%             | 3.6%           | 4.2%          |
| Jan 2024 | 3.8%             | 3.4%           | 4.1%          |
| Dec 2023 | 3.5%             | 3.0%           | 3.5%          |