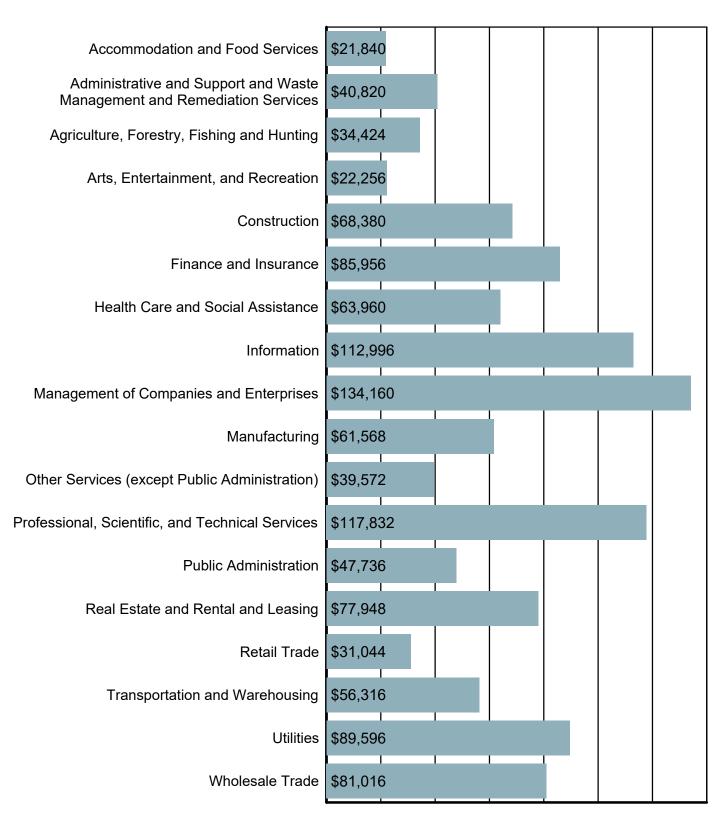

### Average Annual Wage by Industry

Source: S.C. Department of Employment & Workforce Quarterly Census of Employment and Wages (QCEW) - 2024 Q2