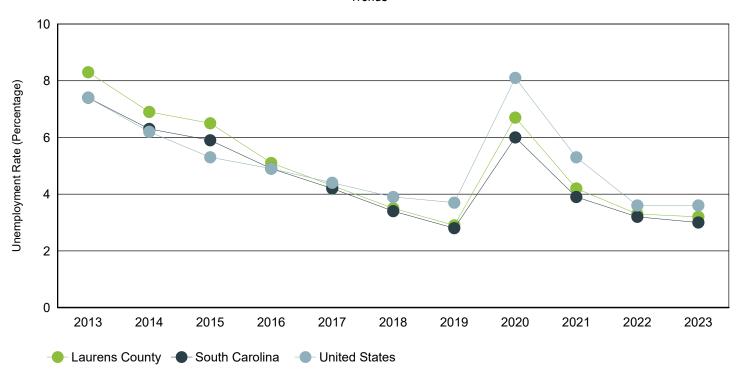

# Annual Unemployment Rate (Unadjusted)

Trends

| Laurens County |            |       |      | South Carolina |         |      | United States |            |      |
|----------------|------------|-------|------|----------------|---------|------|---------------|------------|------|
| Year           | Employment | Unemp | Rate | Employment     | Unemp   | Rate | Employment    | Unemp      | Rate |
| 2023           | 30,015     | 978   | 3.2% | 2,380,392      | 72,668  | 3.0% | 161,037,000   | 6,080,000  | 3.6% |
| 2022           | 29,263     | 1,010 | 3.3% | 2,316,435      | 76,894  | 3.2% | 158,291,000   | 5,996,000  | 3.6% |
| 2021           | 28,451     | 1,253 | 4.2% | 2,266,611      | 92,558  | 3.9% | 152,581,000   | 8,623,000  | 5.3% |
| 2020           | 27,435     | 1,955 | 6.7% | 2,199,751      | 139,389 | 6.0% | 147,795,000   | 12,947,000 | 8.1% |
| 2019           | 28,653     | 853   | 2.9% | 2,268,884      | 64,649  | 2.8% | 157,538,000   | 6,001,000  | 3.7% |
| 2018           | 28,182     | 1,024 | 3.5% | 2,205,356      | 76,666  | 3.4% | 155,761,000   | 6,314,000  | 3.9% |
| 2017           | 27,967     | 1,261 | 4.3% | 2,166,708      | 95,058  | 4.2% | 153,337,000   | 6,982,000  | 4.4% |
| 2016           | 28,417     | 1,526 | 5.1% | 2,174,301      | 111,753 | 4.9% | 151,436,000   | 7,751,000  | 4.9% |
| 2015           | 28,302     | 1,967 | 6.5% | 2,134,087      | 133,750 | 5.9% | 148,834,000   | 8,296,000  | 5.3% |
| 2014           | 27,818     | 2,060 | 6.9% | 2,082,941      | 139,485 | 6.3% | 146,305,000   | 9,617,000  | 6.2% |
| 2013           | 27,475     | 2,502 | 8.3% | 2,034,404      | 163,472 | 7.4% | 143,929,000   | 11,460,000 | 7.4% |

Source: S.C. Department of Employment & Workforce