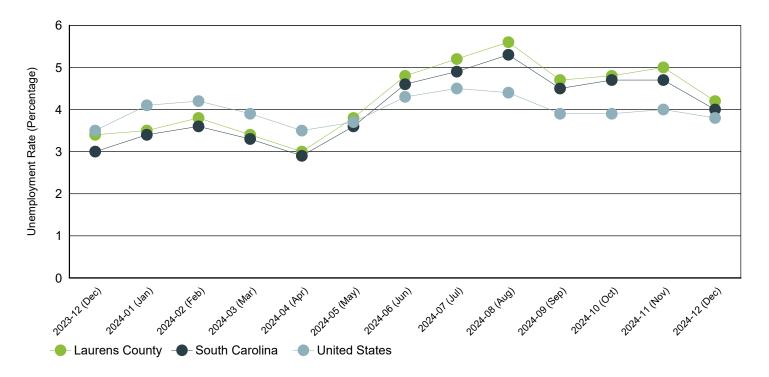

# Monthly Unemployment Rate (Unadjusted)

Past 13 Months

| Period   | Laurens County | South Carolina | United States |
|----------|----------------|----------------|---------------|
| Dec 2024 | 4.2%           | 4.0%           | 3.8%          |
| Nov 2024 | 5.0%           | 4.7%           | 4.0%          |
| Oct 2024 | 4.8%           | 4.7%           | 3.9%          |
| Sep 2024 | 4.7%           | 4.5%           | 3.9%          |
| Aug 2024 | 5.6%           | 5.3%           | 4.4%          |
| Jul 2024 | 5.2%           | 4.9%           | 4.5%          |
| Jun 2024 | 4.8%           | 4.6%           | 4.3%          |
| May 2024 | 3.8%           | 3.6%           | 3.7%          |
| Apr 2024 | 3.0%           | 2.9%           | 3.5%          |
| Mar 2024 | 3.4%           | 3.3%           | 3.9%          |
| Feb 2024 | 3.8%           | 3.6%           | 4.2%          |
| Jan 2024 | 3.5%           | 3.4%           | 4.1%          |
| Dec 2023 | 3.4%           | 3.0%           | 3.5%          |

Source: S.C. Department of Employment & Workforce