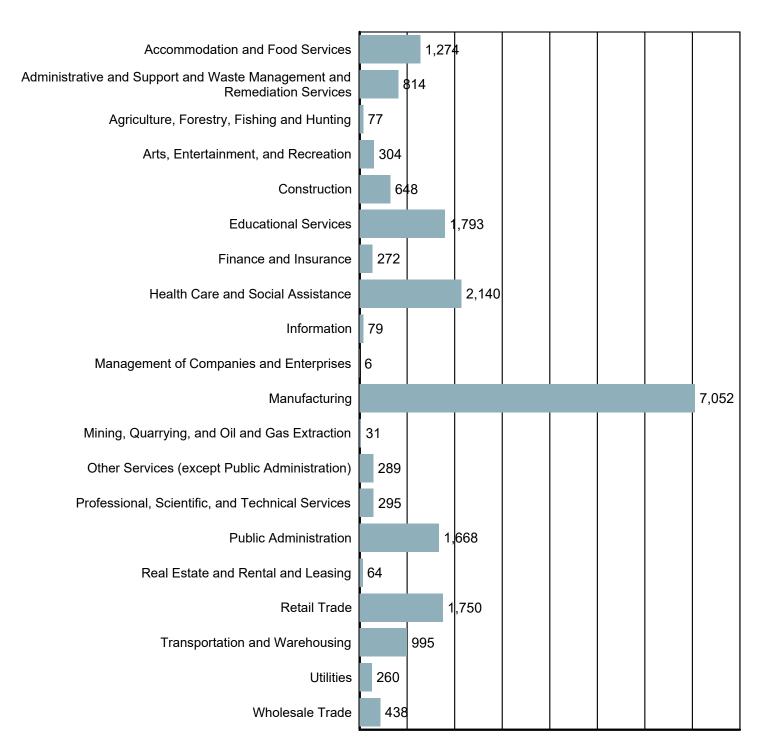

#### **Employment by Industry**

Source: S.C. Department of Employment & Workforce Quarterly Census of Employment and Wages (QCEW) - 2024 Q2