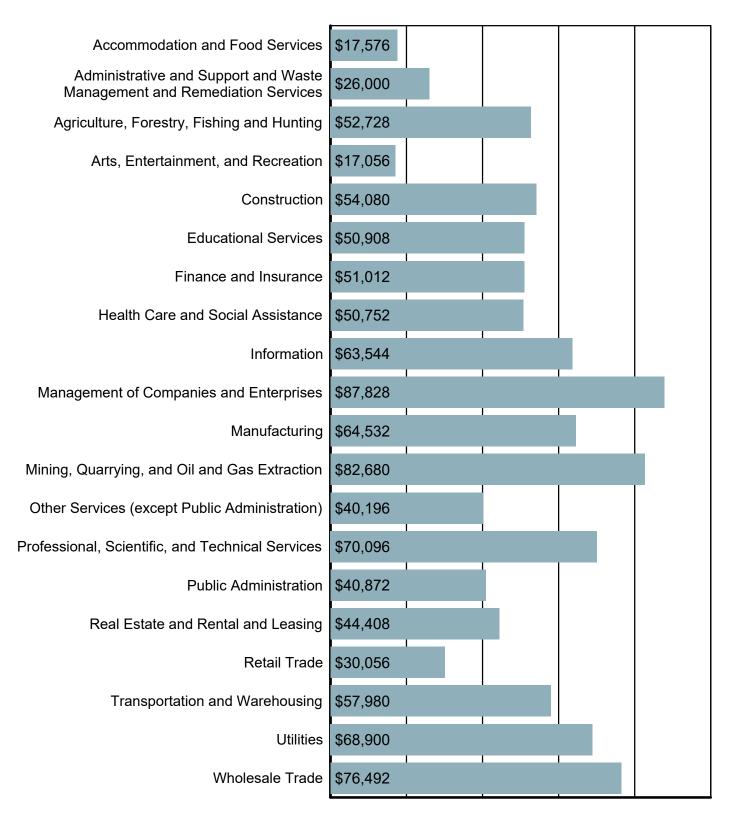

#### Average Annual Wage by Industry

Source: S.C. Department of Employment & Workforce Quarterly Census of Employment and Wages (QCEW) - 2024 Q2