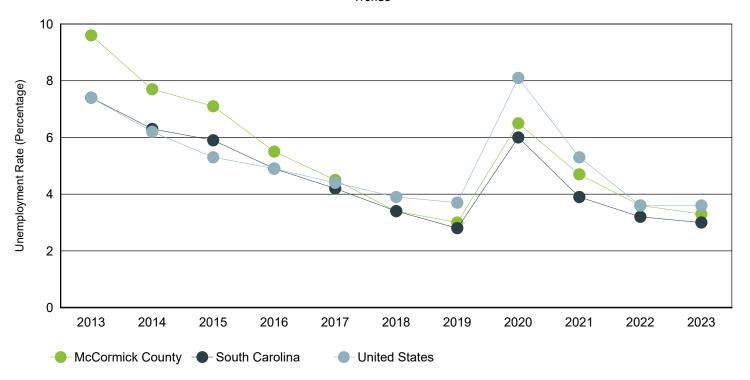

### Annual Unemployment Rate (Unadjusted)

Trends

|      | McCormick County |       |      | South Carolina |         |      | United States |            |      |
|------|------------------|-------|------|----------------|---------|------|---------------|------------|------|
| Year | Employment       | Unemp | Rate | Employment     | Unemp   | Rate | Employment    | Unemp      | Rate |
| 2023 | 3,349            | 115   | 3.3% | 2,380,392      | 72,668  | 3.0% | 161,037,000   | 6,080,000  | 3.6% |
| 2022 | 3,324            | 123   | 3.6% | 2,316,435      | 76,894  | 3.2% | 158,291,000   | 5,996,000  | 3.6% |
| 2021 | 3,182            | 156   | 4.7% | 2,266,611      | 92,558  | 3.9% | 152,581,000   | 8,623,000  | 5.3% |
| 2020 | 3,073            | 212   | 6.5% | 2,199,751      | 139,389 | 6.0% | 147,795,000   | 12,947,000 | 8.1% |
| 2019 | 3,223            | 99    | 3.0% | 2,268,884      | 64,649  | 2.8% | 157,538,000   | 6,001,000  | 3.7% |
| 2018 | 3,209            | 114   | 3.4% | 2,205,356      | 76,666  | 3.4% | 155,761,000   | 6,314,000  | 3.9% |
| 2017 | 3,152            | 147   | 4.5% | 2,166,708      | 95,058  | 4.2% | 153,337,000   | 6,982,000  | 4.4% |
| 2016 | 3,198            | 185   | 5.5% | 2,174,301      | 111,753 | 4.9% | 151,436,000   | 7,751,000  | 4.9% |
| 2015 | 3,196            | 243   | 7.1% | 2,134,087      | 133,750 | 5.9% | 148,834,000   | 8,296,000  | 5.3% |
| 2014 | 3,219            | 267   | 7.7% | 2,082,941      | 139,485 | 6.3% | 146,305,000   | 9,617,000  | 6.2% |
| 2013 | 3,178            | 337   | 9.6% | 2,034,404      | 163,472 | 7.4% | 143,929,000   | 11,460,000 | 7.4% |

Source: S.C. Department of Employment & Workforce