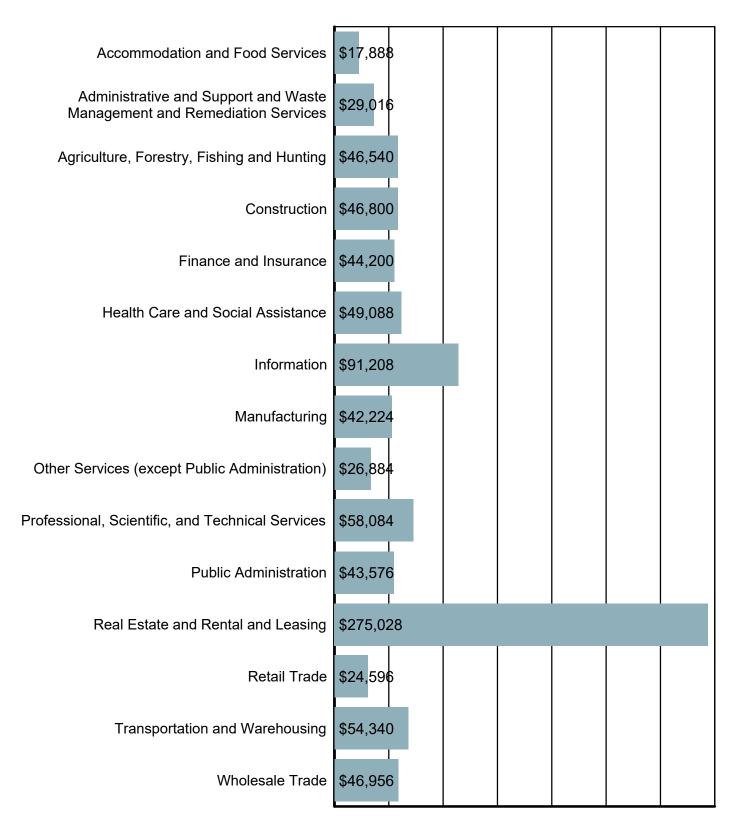

#### Average Annual Wage by Industry

Source: S.C. Department of Employment & Workforce Quarterly Census of Employment and Wages (QCEW) - 2024 Q2