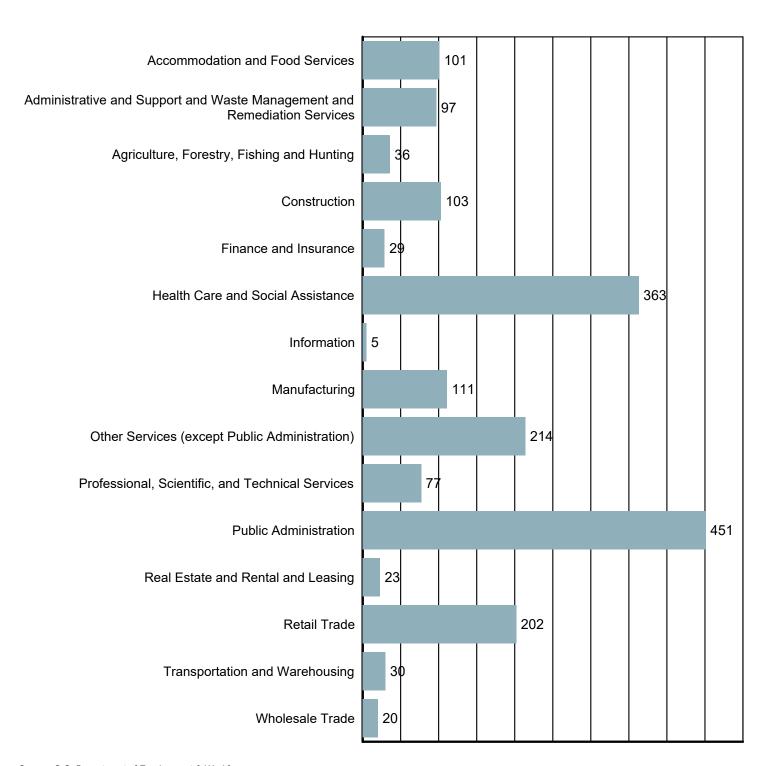

#### **Employment by Industry**

Source: S.C. Department of Employment & Workforce Quarterly Census of Employment and Wages (QCEW) - 2024 Q2