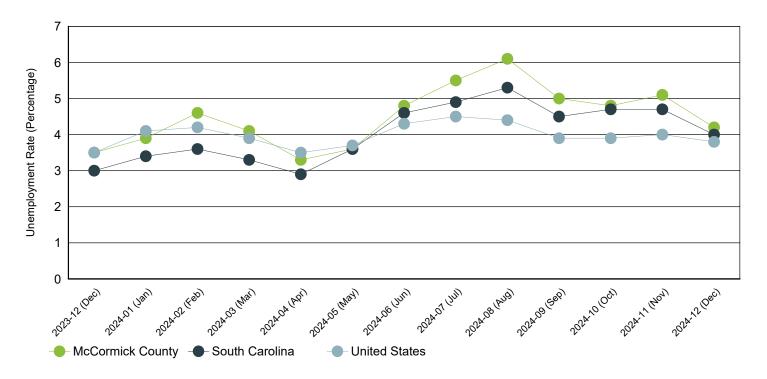

# Monthly Unemployment Rate (Unadjusted)

Past 13 Months

| Period   | McCormick County | South Carolina | United States |
|----------|------------------|----------------|---------------|
| Dec 2024 | 4.2%             | 4.0%           | 3.8%          |
| Nov 2024 | 5.1%             | 4.7%           | 4.0%          |
| Oct 2024 | 4.8%             | 4.7%           | 3.9%          |
| Sep 2024 | 5.0%             | 4.5%           | 3.9%          |
| Aug 2024 | 6.1%             | 5.3%           | 4.4%          |
| Jul 2024 | 5.5%             | 4.9%           | 4.5%          |
| Jun 2024 | 4.8%             | 4.6%           | 4.3%          |
| May 2024 | 3.6%             | 3.6%           | 3.7%          |
| Apr 2024 | 3.3%             | 2.9%           | 3.5%          |
| Mar 2024 | 4.1%             | 3.3%           | 3.9%          |
| Feb 2024 | 4.6%             | 3.6%           | 4.2%          |
| Jan 2024 | 3.9%             | 3.4%           | 4.1%          |
| Dec 2023 | 3.5%             | 3.0%           | 3.5%          |

Source: S.C. Department of Employment & Workforce