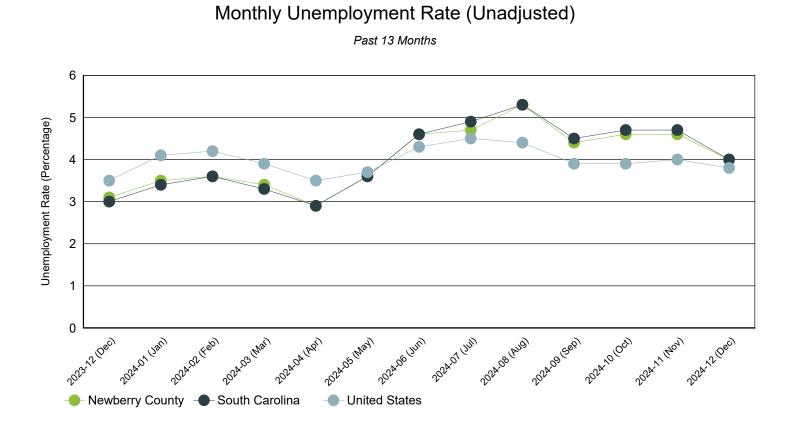

Source: S.C. Department of Employment & Workforce

| Period   | Newberry County | South Carolina | United States |
|----------|-----------------|----------------|---------------|
| Dec 2024 | 4.0%            | 4.0%           | 3.8%          |
| Nov 2024 | 4.6%            | 4.7%           | 4.0%          |
| Oct 2024 | 4.6%            | 4.7%           | 3.9%          |
| Sep 2024 | 4.4%            | 4.5%           | 3.9%          |
| Aug 2024 | 5.3%            | 5.3%           | 4.4%          |
| Jul 2024 | 4.7%            | 4.9%           | 4.5%          |
| Jun 2024 | 4.6%            | 4.6%           | 4.3%          |
| May 2024 | 3.6%            | 3.6%           | 3.7%          |
| Apr 2024 | 2.9%            | 2.9%           | 3.5%          |
| Mar 2024 | 3.4%            | 3.3%           | 3.9%          |
| Feb 2024 | 3.6%            | 3.6%           | 4.2%          |
| Jan 2024 | 3.5%            | 3.4%           | 4.1%          |
| Dec 2023 | 3.1%            | 3.0%           | 3.5%          |