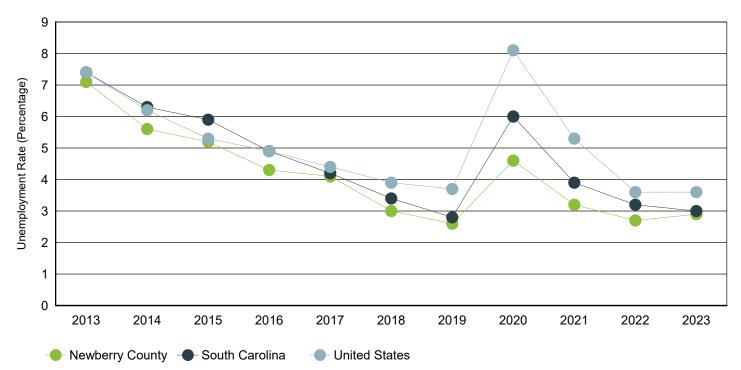

## Annual Unemployment Rate (Unadjusted)

Trends

|      | Newber     | ry County |      | South Carolina |         |      | United States |            |      |
|------|------------|-----------|------|----------------|---------|------|---------------|------------|------|
| Year | Employment | Unemp     | Rate | Employment     | Unemp   | Rate | Employment    | Unemp      | Rate |
| 2023 | 18,483     | 549       | 2.9% | 2,380,392      | 72,668  | 3.0% | 161,037,000   | 6,080,000  | 3.6% |
| 2022 | 18,664     | 526       | 2.7% | 2,316,435      | 76,894  | 3.2% | 158,291,000   | 5,996,000  | 3.6% |
| 2021 | 18,579     | 624       | 3.2% | 2,266,611      | 92,558  | 3.9% | 152,581,000   | 8,623,000  | 5.3% |
| 2020 | 17,997     | 870       | 4.6% | 2,199,751      | 139,389 | 6.0% | 147,795,000   | 12,947,000 | 8.1% |
| 2019 | 18,291     | 483       | 2.6% | 2,268,884      | 64,649  | 2.8% | 157,538,000   | 6,001,000  | 3.7% |
| 2018 | 17,946     | 559       | 3.0% | 2,205,356      | 76,666  | 3.4% | 155,761,000   | 6,314,000  | 3.9% |
| 2017 | 17,281     | 739       | 4.1% | 2,166,708      | 95,058  | 4.2% | 153,337,000   | 6,982,000  | 4.4% |
| 2016 | 18,303     | 832       | 4.3% | 2,174,301      | 111,753 | 4.9% | 151,436,000   | 7,751,000  | 4.9% |
| 2015 | 17,895     | 991       | 5.2% | 2,134,087      | 133,750 | 5.9% | 148,834,000   | 8,296,000  | 5.3% |
| 2014 | 17,524     | 1,033     | 5.6% | 2,082,941      | 139,485 | 6.3% | 146,305,000   | 9,617,000  | 6.2% |
| 2013 | 16,721     | 1,272     | 7.1% | 2,034,404      | 163,472 | 7.4% | 143,929,000   | 11,460,000 | 7.4% |