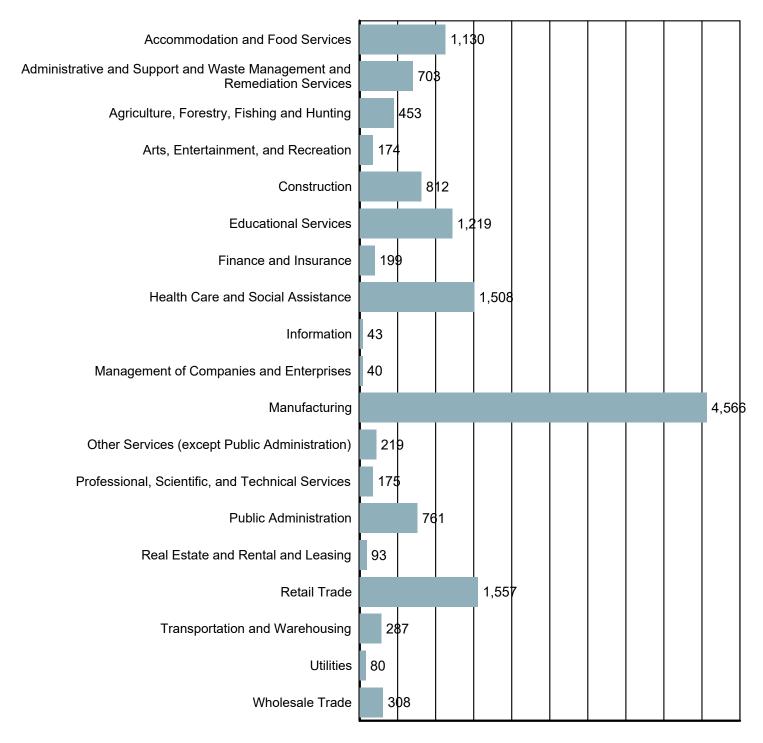

### Employment by Industry

Source: S.C. Department of Employment & Workforce Quarterly Census of Employment and Wages (QCEW) - 2024 Q2