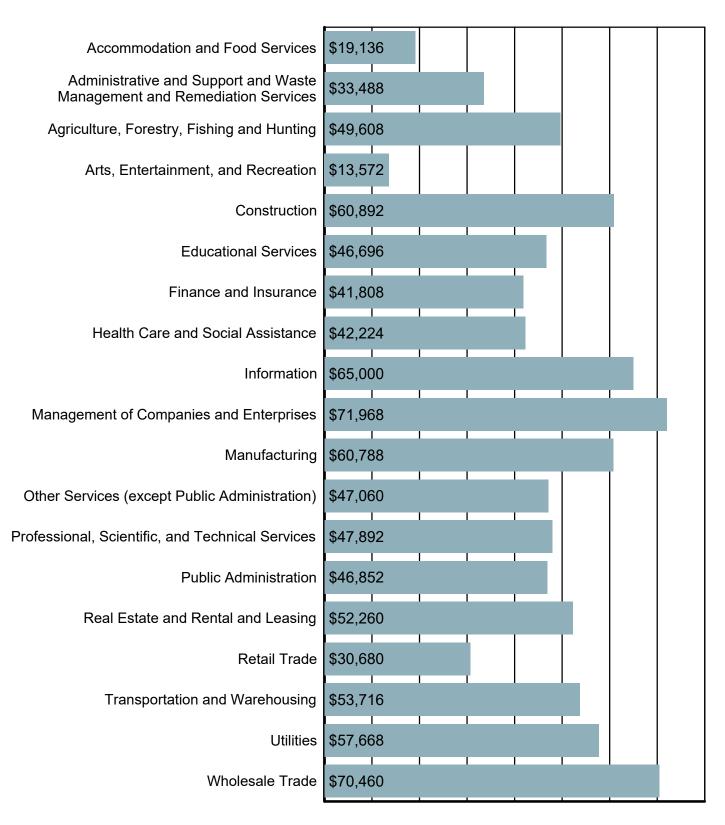

### Average Annual Wage by Industry

Source: S.C. Department of Employment & Workforce Quarterly Census of Employment and Wages (QCEW) - 2024 Q2