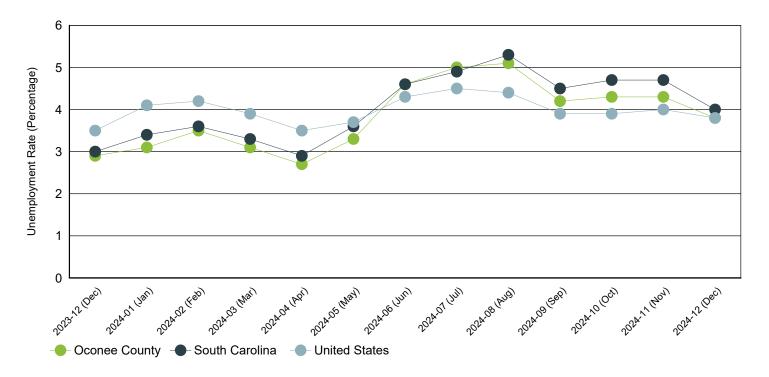

## Monthly Unemployment Rate (Unadjusted)

Past 13 Months

| Period   | Oconee County | South Carolina | United States |
|----------|---------------|----------------|---------------|
| Dec 2024 | 3.8%          | 4.0%           | 3.8%          |
| Nov 2024 | 4.3%          | 4.7%           | 4.0%          |
| Oct 2024 | 4.3%          | 4.7%           | 3.9%          |
| Sep 2024 | 4.2%          | 4.5%           | 3.9%          |
| Aug 2024 | 5.1%          | 5.3%           | 4.4%          |
| Jul 2024 | 5.0%          | 4.9%           | 4.5%          |
| Jun 2024 | 4.6%          | 4.6%           | 4.3%          |
| May 2024 | 3.3%          | 3.6%           | 3.7%          |
| Apr 2024 | 2.7%          | 2.9%           | 3.5%          |
| Mar 2024 | 3.1%          | 3.3%           | 3.9%          |
| Feb 2024 | 3.5%          | 3.6%           | 4.2%          |
| Jan 2024 | 3.1%          | 3.4%           | 4.1%          |
| Dec 2023 | 2.9%          | 3.0%           | 3.5%          |