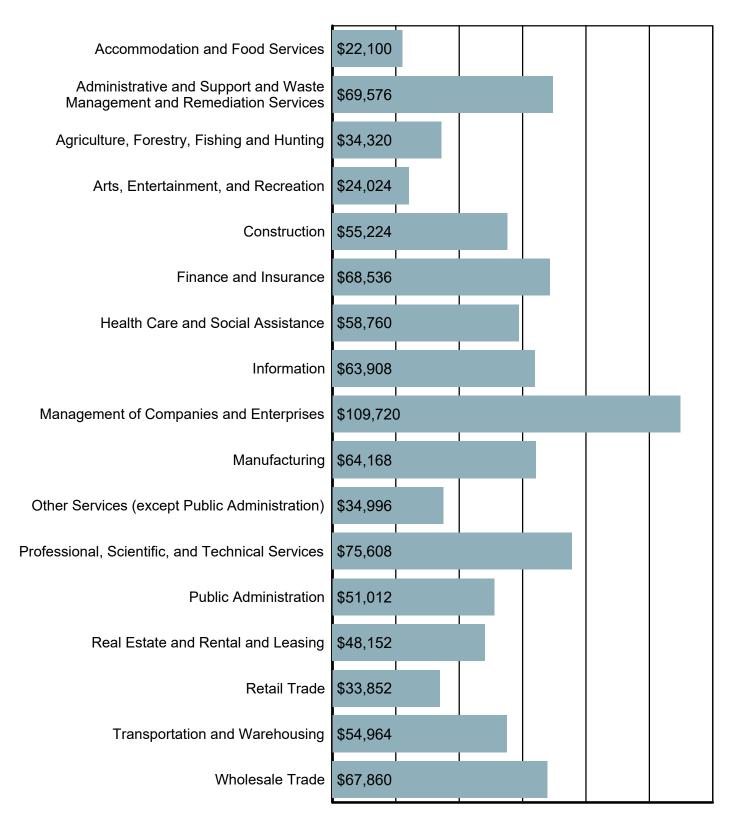

#### Average Annual Wage by Industry

Source: S.C. Department of Employment & Workforce Quarterly Census of Employment and Wages (QCEW) - 2024 Q2