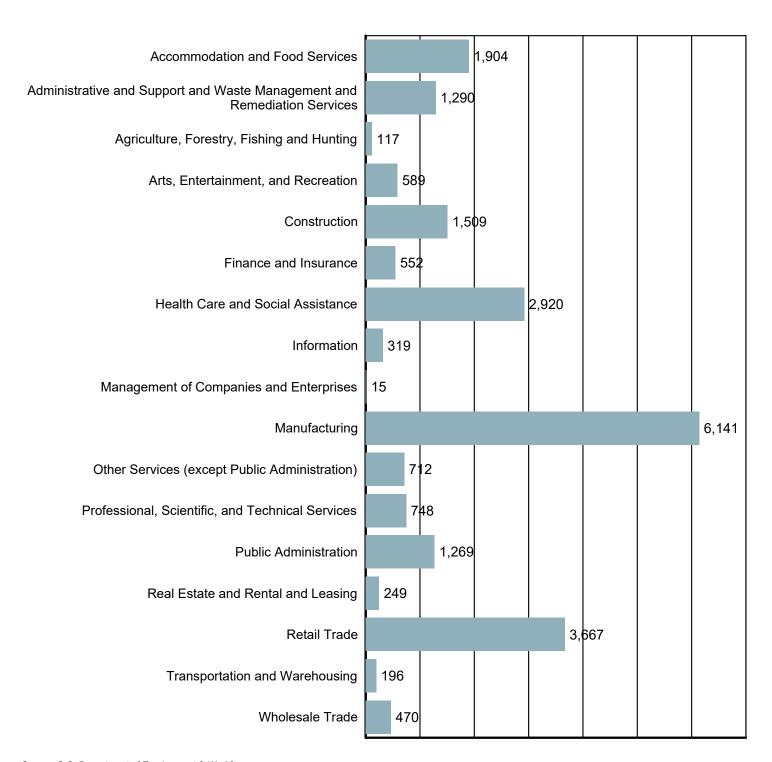

#### **Employment by Industry**

Source: S.C. Department of Employment & Workforce Quarterly Census of Employment and Wages (QCEW) - 2024 Q2