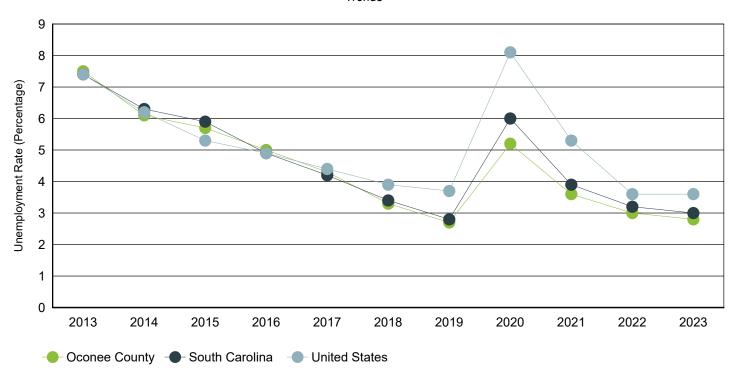

# Annual Unemployment Rate (Unadjusted)

Trends

|      | Oconee County |       |      | South Carolina |         |      | United States |            |      |
|------|---------------|-------|------|----------------|---------|------|---------------|------------|------|
| Year | Employment    | Unemp | Rate | Employment     | Unemp   | Rate | Employment    | Unemp      | Rate |
| 2023 | 34,733        | 988   | 2.8% | 2,380,392      | 72,668  | 3.0% | 161,037,000   | 6,080,000  | 3.6% |
| 2022 | 33,391        | 1,046 | 3.0% | 2,316,435      | 76,894  | 3.2% | 158,291,000   | 5,996,000  | 3.6% |
| 2021 | 32,809        | 1,223 | 3.6% | 2,266,611      | 92,558  | 3.9% | 152,581,000   | 8,623,000  | 5.3% |
| 2020 | 32,546        | 1,770 | 5.2% | 2,199,751      | 139,389 | 6.0% | 147,795,000   | 12,947,000 | 8.1% |
| 2019 | 33,393        | 929   | 2.7% | 2,268,884      | 64,649  | 2.8% | 157,538,000   | 6,001,000  | 3.7% |
| 2018 | 32,813        | 1,118 | 3.3% | 2,205,356      | 76,666  | 3.4% | 155,761,000   | 6,314,000  | 3.9% |
| 2017 | 31,937        | 1,436 | 4.3% | 2,166,708      | 95,058  | 4.2% | 153,337,000   | 6,982,000  | 4.4% |
| 2016 | 32,396        | 1,723 | 5.0% | 2,174,301      | 111,753 | 4.9% | 151,436,000   | 7,751,000  | 4.9% |
| 2015 | 32,490        | 1,977 | 5.7% | 2,134,087      | 133,750 | 5.9% | 148,834,000   | 8,296,000  | 5.3% |
| 2014 | 32,079        | 2,101 | 6.1% | 2,082,941      | 139,485 | 6.3% | 146,305,000   | 9,617,000  | 6.2% |
| 2013 | 30,810        | 2,484 | 7.5% | 2,034,404      | 163,472 | 7.4% | 143,929,000   | 11,460,000 | 7.4% |