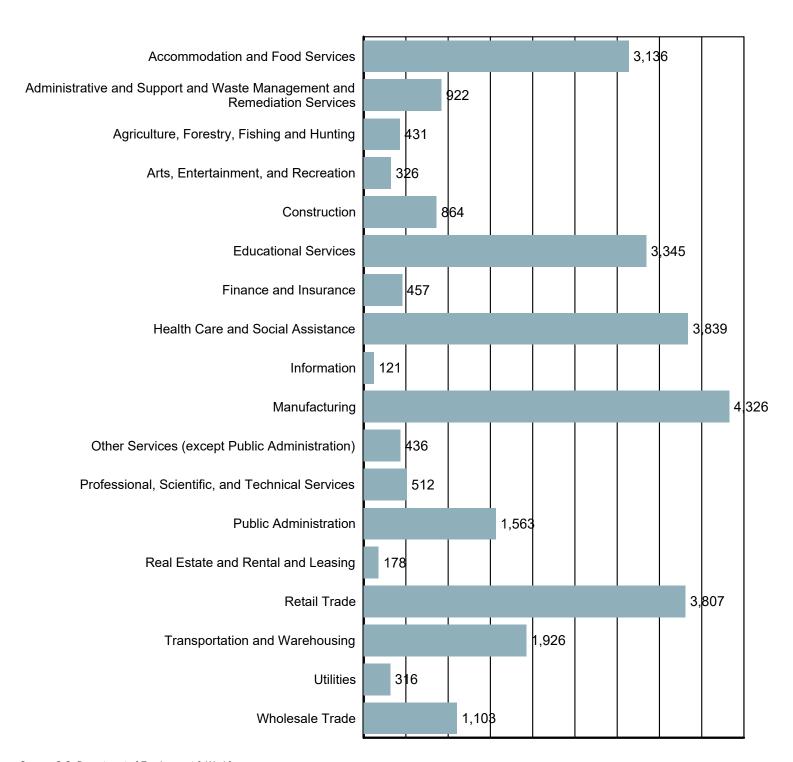

#### **Employment by Industry**

Source: S.C. Department of Employment & Workforce Quarterly Census of Employment and Wages (QCEW) - 2024 Q2