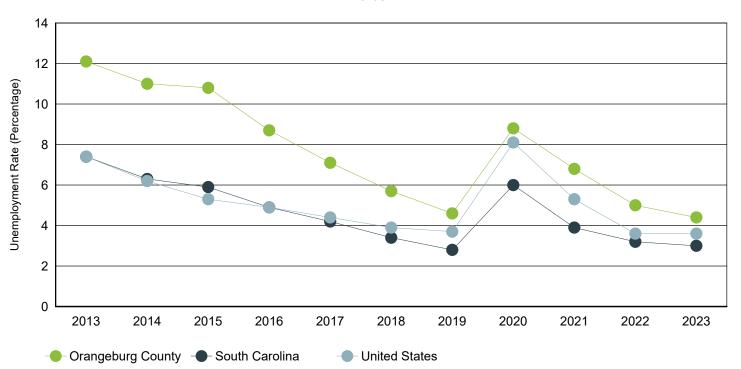

## Annual Unemployment Rate (Unadjusted)

Trends

|      | Orangeburg County |       |       | South Carolina |         |      | United States |            |      |
|------|-------------------|-------|-------|----------------|---------|------|---------------|------------|------|
| Year | Employment        | Unemp | Rate  | Employment     | Unemp   | Rate | Employment    | Unemp      | Rate |
| 2023 | 31,917            | 1,475 | 4.4%  | 2,380,392      | 72,668  | 3.0% | 161,037,000   | 6,080,000  | 3.6% |
| 2022 | 31,341            | 1,641 | 5.0%  | 2,316,435      | 76,894  | 3.2% | 158,291,000   | 5,996,000  | 3.6% |
| 2021 | 31,201            | 2,287 | 6.8%  | 2,266,611      | 92,558  | 3.9% | 152,581,000   | 8,623,000  | 5.3% |
| 2020 | 31,089            | 2,986 | 8.8%  | 2,199,751      | 139,389 | 6.0% | 147,795,000   | 12,947,000 | 8.1% |
| 2019 | 32,482            | 1,566 | 4.6%  | 2,268,884      | 64,649  | 2.8% | 157,538,000   | 6,001,000  | 3.7% |
| 2018 | 31,681            | 1,900 | 5.7%  | 2,205,356      | 76,666  | 3.4% | 155,761,000   | 6,314,000  | 3.9% |
| 2017 | 31,500            | 2,391 | 7.1%  | 2,166,708      | 95,058  | 4.2% | 153,337,000   | 6,982,000  | 4.4% |
| 2016 | 32,396            | 3,078 | 8.7%  | 2,174,301      | 111,753 | 4.9% | 151,436,000   | 7,751,000  | 4.9% |
| 2015 | 32,930            | 3,972 | 10.8% | 2,134,087      | 133,750 | 5.9% | 148,834,000   | 8,296,000  | 5.3% |
| 2014 | 33,618            | 4,176 | 11.0% | 2,082,941      | 139,485 | 6.3% | 146,305,000   | 9,617,000  | 6.2% |
| 2013 | 33,944            | 4,656 | 12.1% | 2,034,404      | 163,472 | 7.4% | 143,929,000   | 11,460,000 | 7.4% |

Source: S.C. Department of Employment & Workforce