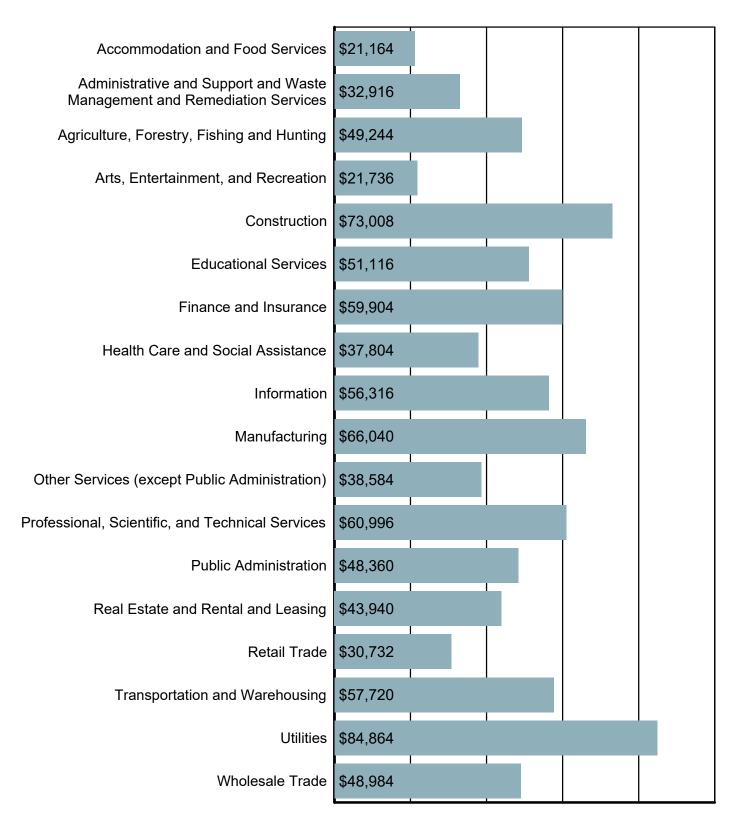

#### Average Annual Wage by Industry

Source: S.C. Department of Employment & Workforce Quarterly Census of Employment and Wages (QCEW) - 2024 Q2