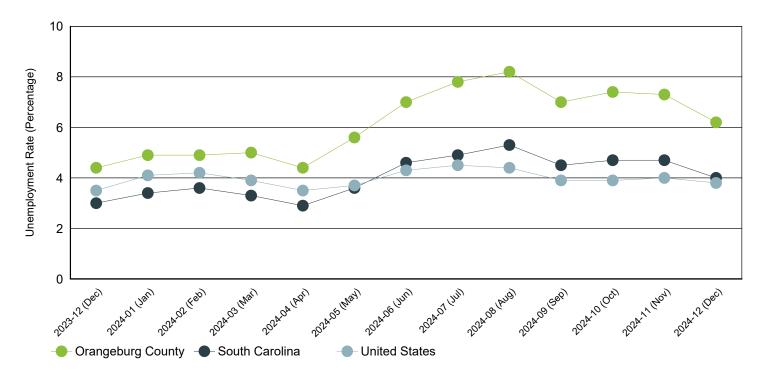

# Monthly Unemployment Rate (Unadjusted)

Past 13 Months

| Period   | Orangeburg County | South Carolina | United States |
|----------|-------------------|----------------|---------------|
| Dec 2024 | 6.2%              | 4.0%           | 3.8%          |
| Nov 2024 | 7.3%              | 4.7%           | 4.0%          |
| Oct 2024 | 7.4%              | 4.7%           | 3.9%          |
| Sep 2024 | 7.0%              | 4.5%           | 3.9%          |
| Aug 2024 | 8.2%              | 5.3%           | 4.4%          |
| Jul 2024 | 7.8%              | 4.9%           | 4.5%          |
| Jun 2024 | 7.0%              | 4.6%           | 4.3%          |
| May 2024 | 5.6%              | 3.6%           | 3.7%          |
| Apr 2024 | 4.4%              | 2.9%           | 3.5%          |
| Mar 2024 | 5.0%              | 3.3%           | 3.9%          |
| Feb 2024 | 4.9%              | 3.6%           | 4.2%          |
| Jan 2024 | 4.9%              | 3.4%           | 4.1%          |
| Dec 2023 | 4.4%              | 3.0%           | 3.5%          |

Source: S.C. Department of Employment & Workforce