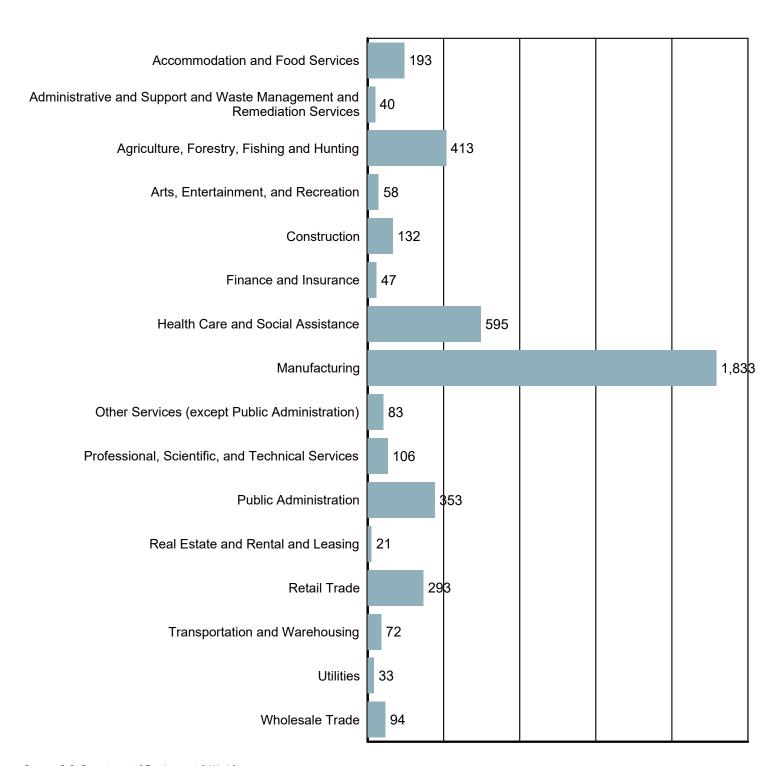

#### **Employment by Industry**

Source: S.C. Department of Employment & Workforce Quarterly Census of Employment and Wages (QCEW) - 2024 Q2