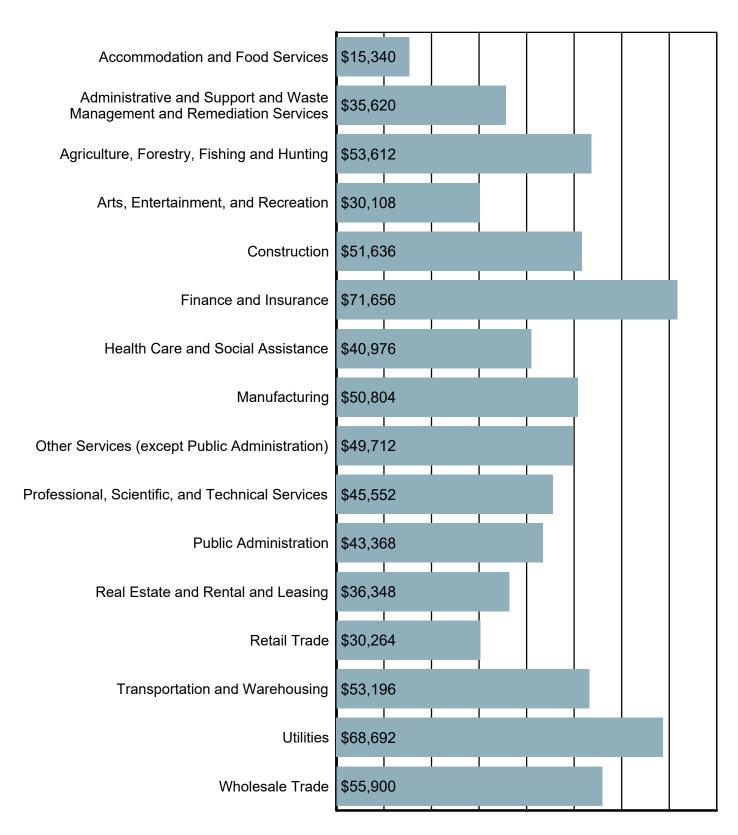

#### Average Annual Wage by Industry

Source: S.C. Department of Employment & Workforce Quarterly Census of Employment and Wages (QCEW) - 2024 Q2