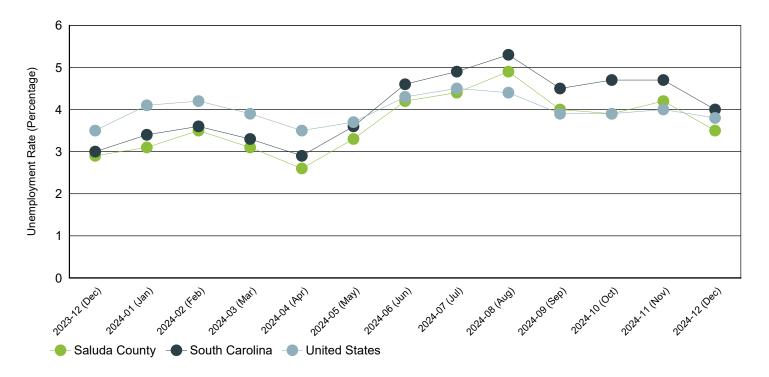

# Monthly Unemployment Rate (Unadjusted)

Past 13 Months

| Period   | Saluda County | South Carolina | United States |
|----------|---------------|----------------|---------------|
| Dec 2024 | 3.5%          | 4.0%           | 3.8%          |
| Nov 2024 | 4.2%          | 4.7%           | 4.0%          |
| Oct 2024 | 3.9%          | 4.7%           | 3.9%          |
| Sep 2024 | 4.0%          | 4.5%           | 3.9%          |
| Aug 2024 | 4.9%          | 5.3%           | 4.4%          |
| Jul 2024 | 4.4%          | 4.9%           | 4.5%          |
| Jun 2024 | 4.2%          | 4.6%           | 4.3%          |
| May 2024 | 3.3%          | 3.6%           | 3.7%          |
| Apr 2024 | 2.6%          | 2.9%           | 3.5%          |
| Mar 2024 | 3.1%          | 3.3%           | 3.9%          |
| Feb 2024 | 3.5%          | 3.6%           | 4.2%          |
| Jan 2024 | 3.1%          | 3.4%           | 4.1%          |
| Dec 2023 | 2.9%          | 3.0%           | 3.5%          |

Source: S.C. Department of Employment & Workforce