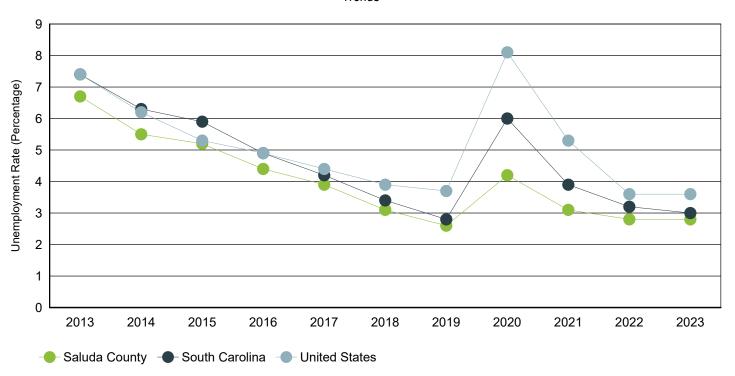

# Annual Unemployment Rate (Unadjusted)

Trends

| Saluda County |            |       | South Carolina |            |         | United States |             |            |      |
|---------------|------------|-------|----------------|------------|---------|---------------|-------------|------------|------|
| Year          | Employment | Unemp | Rate           | Employment | Unemp   | Rate          | Employment  | Unemp      | Rate |
| 2023          | 8,393      | 245   | 2.8%           | 2,380,392  | 72,668  | 3.0%          | 161,037,000 | 6,080,000  | 3.6% |
| 2022          | 8,213      | 240   | 2.8%           | 2,316,435  | 76,894  | 3.2%          | 158,291,000 | 5,996,000  | 3.6% |
| 2021          | 8,146      | 263   | 3.1%           | 2,266,611  | 92,558  | 3.9%          | 152,581,000 | 8,623,000  | 5.3% |
| 2020          | 8,004      | 347   | 4.2%           | 2,199,751  | 139,389 | 6.0%          | 147,795,000 | 12,947,000 | 8.1% |
| 2019          | 8,434      | 224   | 2.6%           | 2,268,884  | 64,649  | 2.8%          | 157,538,000 | 6,001,000  | 3.7% |
| 2018          | 8,315      | 262   | 3.1%           | 2,205,356  | 76,666  | 3.4%          | 155,761,000 | 6,314,000  | 3.9% |
| 2017          | 8,356      | 336   | 3.9%           | 2,166,708  | 95,058  | 4.2%          | 153,337,000 | 6,982,000  | 4.4% |
| 2016          | 8,476      | 394   | 4.4%           | 2,174,301  | 111,753 | 4.9%          | 151,436,000 | 7,751,000  | 4.9% |
| 2015          | 8,367      | 458   | 5.2%           | 2,134,087  | 133,750 | 5.9%          | 148,834,000 | 8,296,000  | 5.3% |
| 2014          | 8,177      | 479   | 5.5%           | 2,082,941  | 139,485 | 6.3%          | 146,305,000 | 9,617,000  | 6.2% |
| 2013          | 8,018      | 578   | 6.7%           | 2,034,404  | 163,472 | 7.4%          | 143,929,000 | 11,460,000 | 7.4% |

Source: S.C. Department of Employment & Workforce