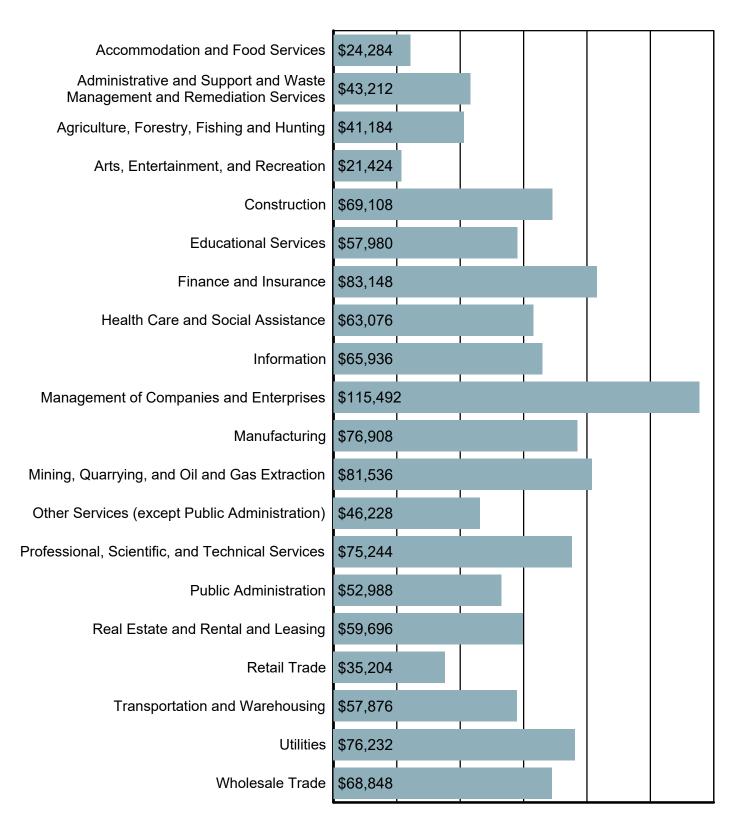

#### Average Annual Wage by Industry

Source: S.C. Department of Employment & Workforce Quarterly Census of Employment and Wages (QCEW) - 2024 Q2