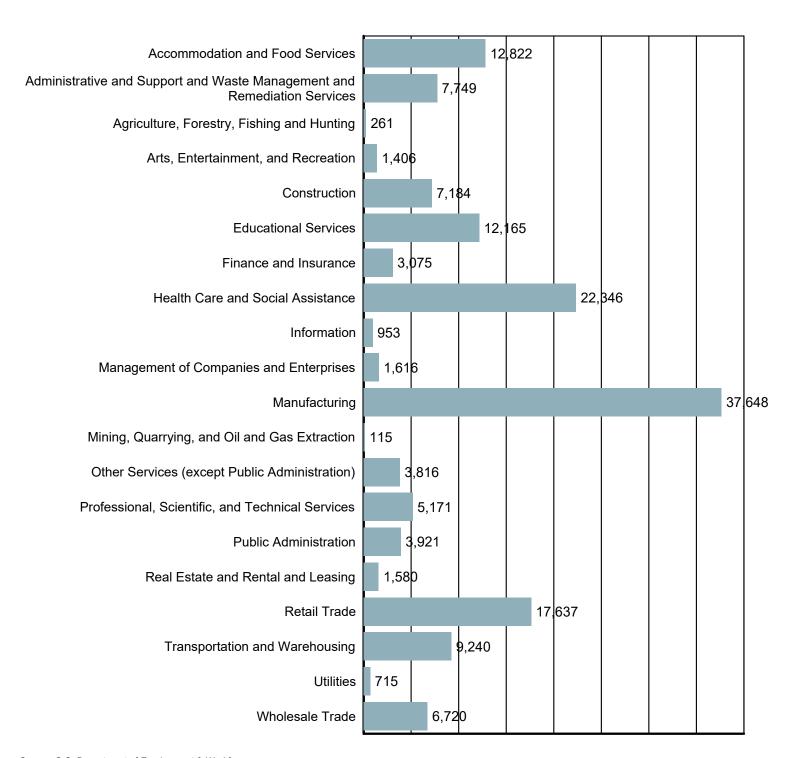

#### **Employment by Industry**

Source: S.C. Department of Employment & Workforce Quarterly Census of Employment and Wages (QCEW) - 2024 Q2