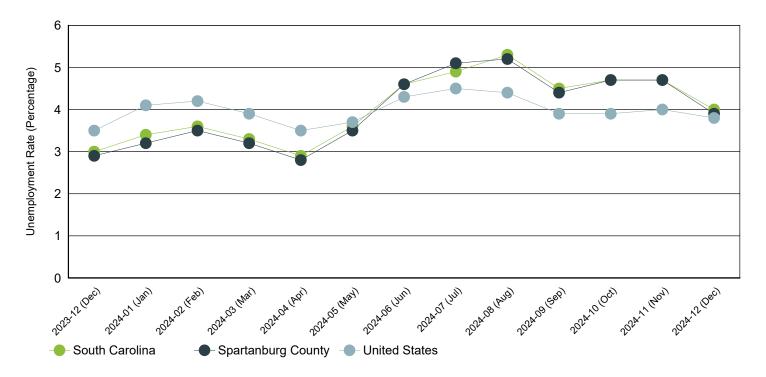

# Monthly Unemployment Rate (Unadjusted)

Past 13 Months

| Period   | Spartanburg County | South Carolina | United States |
|----------|--------------------|----------------|---------------|
| Dec 2024 | 3.9%               | 4.0%           | 3.8%          |
| Nov 2024 | 4.7%               | 4.7%           | 4.0%          |
| Oct 2024 | 4.7%               | 4.7%           | 3.9%          |
| Sep 2024 | 4.4%               | 4.5%           | 3.9%          |
| Aug 2024 | 5.2%               | 5.3%           | 4.4%          |
| Jul 2024 | 5.1%               | 4.9%           | 4.5%          |
| Jun 2024 | 4.6%               | 4.6%           | 4.3%          |
| May 2024 | 3.5%               | 3.6%           | 3.7%          |
| Apr 2024 | 2.8%               | 2.9%           | 3.5%          |
| Mar 2024 | 3.2%               | 3.3%           | 3.9%          |
| Feb 2024 | 3.5%               | 3.6%           | 4.2%          |
| Jan 2024 | 3.2%               | 3.4%           | 4.1%          |
| Dec 2023 | 2.9%               | 3.0%           | 3.5%          |

Source: S.C. Department of Employment & Workforce