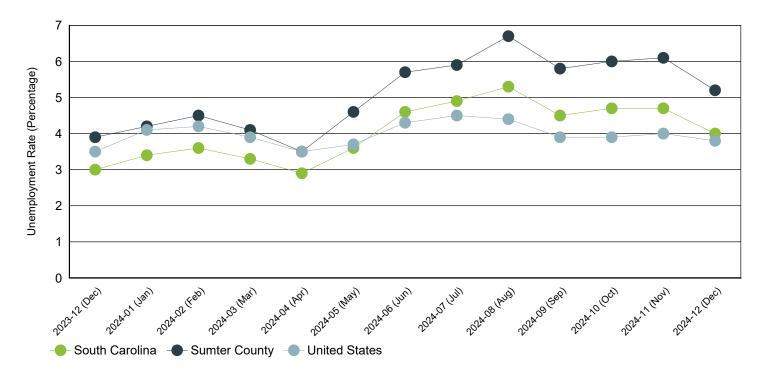

#### Monthly Unemployment Rate (Unadjusted)

Past 13 Months

| Period   | Sumter County | South Carolina | United States |
|----------|---------------|----------------|---------------|
| Dec 2024 | 5.2%          | 4.0%           | 3.8%          |
| Nov 2024 | 6.1%          | 4.7%           | 4.0%          |
| Oct 2024 | 6.0%          | 4.7%           | 3.9%          |
| Sep 2024 | 5.8%          | 4.5%           | 3.9%          |
| Aug 2024 | 6.7%          | 5.3%           | 4.4%          |
| Jul 2024 | 5.9%          | 4.9%           | 4.5%          |
| Jun 2024 | 5.7%          | 4.6%           | 4.3%          |
| May 2024 | 4.6%          | 3.6%           | 3.7%          |
| Apr 2024 | 3.5%          | 2.9%           | 3.5%          |
| Mar 2024 | 4.1%          | 3.3%           | 3.9%          |
| Feb 2024 | 4.5%          | 3.6%           | 4.2%          |
| Jan 2024 | 4.2%          | 3.4%           | 4.1%          |
| Dec 2023 | 3.9%          | 3.0%           | 3.5%          |