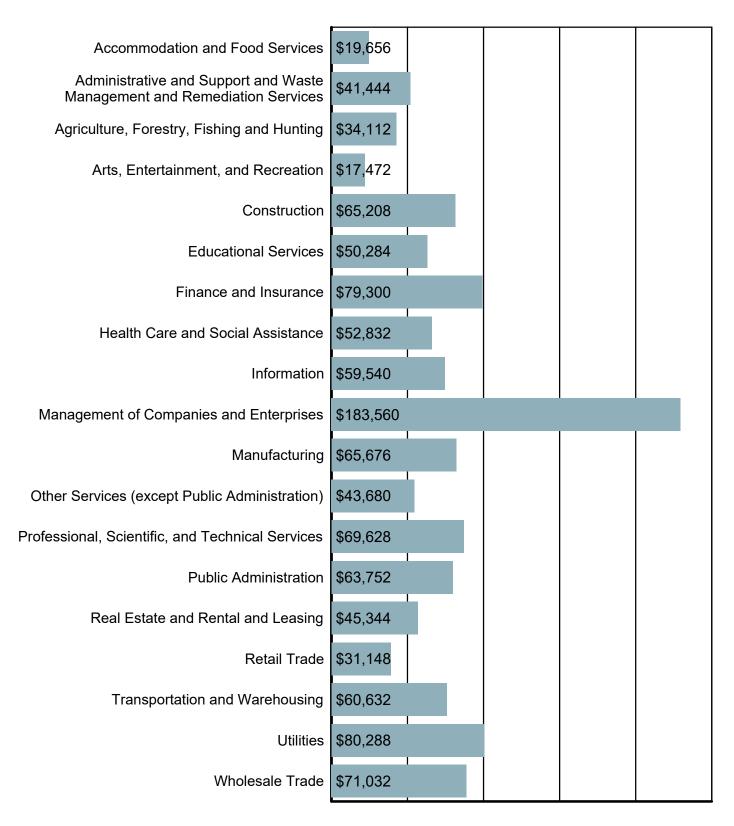

#### Average Annual Wage by Industry

Source: S.C. Department of Employment & Workforce Quarterly Census of Employment and Wages (QCEW) - 2024 Q2