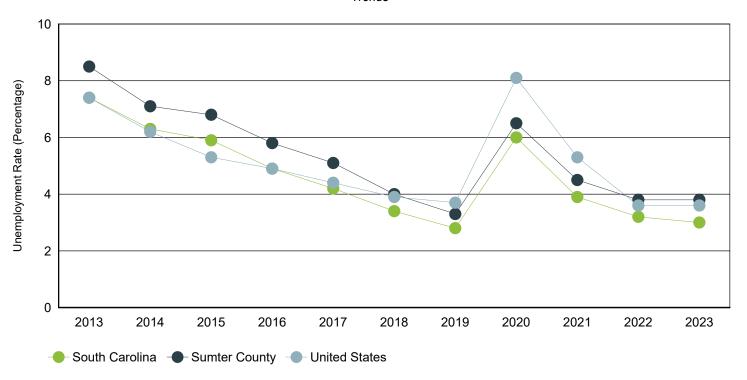

# Annual Unemployment Rate (Unadjusted)

Trends

|      | Sumter County |       |      | South Carolina |         |      | United States |            |      |
|------|---------------|-------|------|----------------|---------|------|---------------|------------|------|
| Year | Employment    | Unemp | Rate | Employment     | Unemp   | Rate | Employment    | Unemp      | Rate |
| 2023 | 39,629        | 1,583 | 3.8% | 2,380,392      | 72,668  | 3.0% | 161,037,000   | 6,080,000  | 3.6% |
| 2022 | 40,399        | 1,601 | 3.8% | 2,316,435      | 76,894  | 3.2% | 158,291,000   | 5,996,000  | 3.6% |
| 2021 | 40,714        | 1,918 | 4.5% | 2,266,611      | 92,558  | 3.9% | 152,581,000   | 8,623,000  | 5.3% |
| 2020 | 40,230        | 2,789 | 6.5% | 2,199,751      | 139,389 | 6.0% | 147,795,000   | 12,947,000 | 8.1% |
| 2019 | 41,310        | 1,401 | 3.3% | 2,268,884      | 64,649  | 2.8% | 157,538,000   | 6,001,000  | 3.7% |
| 2018 | 41,057        | 1,692 | 4.0% | 2,205,356      | 76,666  | 3.4% | 155,761,000   | 6,314,000  | 3.9% |
| 2017 | 40,864        | 2,208 | 5.1% | 2,166,708      | 95,058  | 4.2% | 153,337,000   | 6,982,000  | 4.4% |
| 2016 | 41,595        | 2,539 | 5.8% | 2,174,301      | 111,753 | 4.9% | 151,436,000   | 7,751,000  | 4.9% |
| 2015 | 41,354        | 3,001 | 6.8% | 2,134,087      | 133,750 | 5.9% | 148,834,000   | 8,296,000  | 5.3% |
| 2014 | 41,229        | 3,160 | 7.1% | 2,082,941      | 139,485 | 6.3% | 146,305,000   | 9,617,000  | 6.2% |
| 2013 | 40,545        | 3,778 | 8.5% | 2,034,404      | 163,472 | 7.4% | 143,929,000   | 11,460,000 | 7.4% |