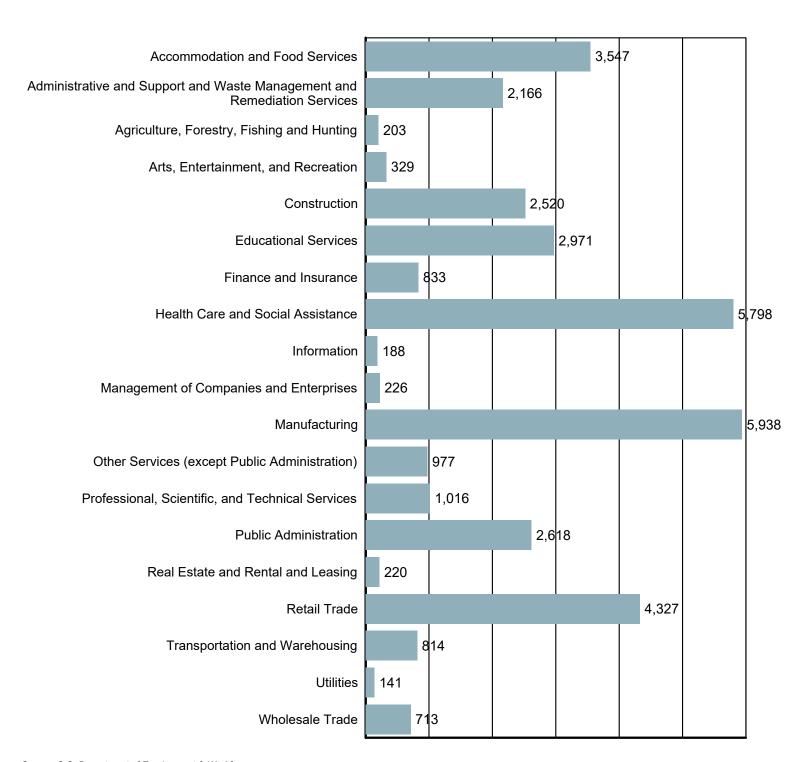

#### **Employment by Industry**

Source: S.C. Department of Employment & Workforce Quarterly Census of Employment and Wages (QCEW) - 2024 Q2