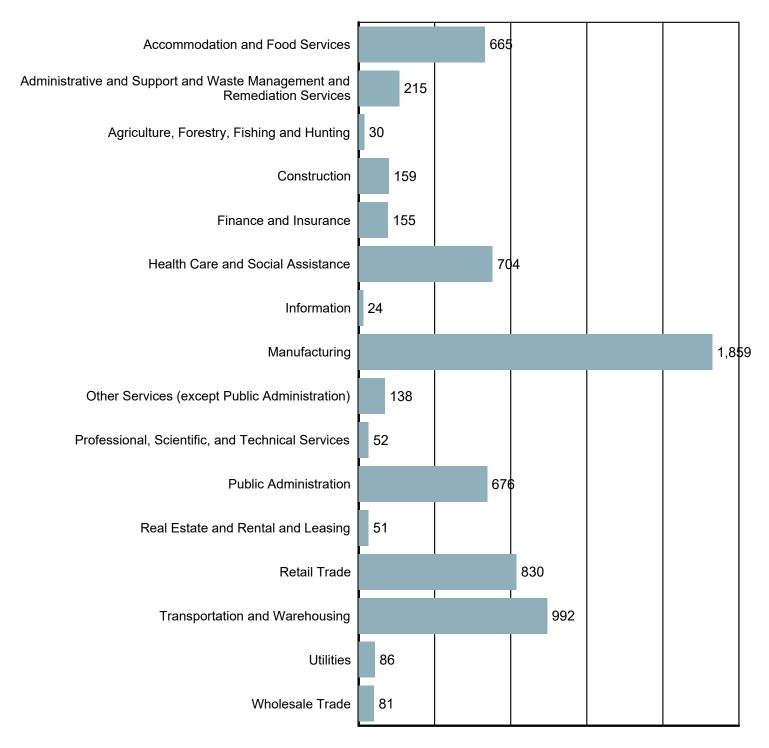

### Employment by Industry

Source: S.C. Department of Employment & Workforce Quarterly Census of Employment and Wages (QCEW) - 2024 Q2