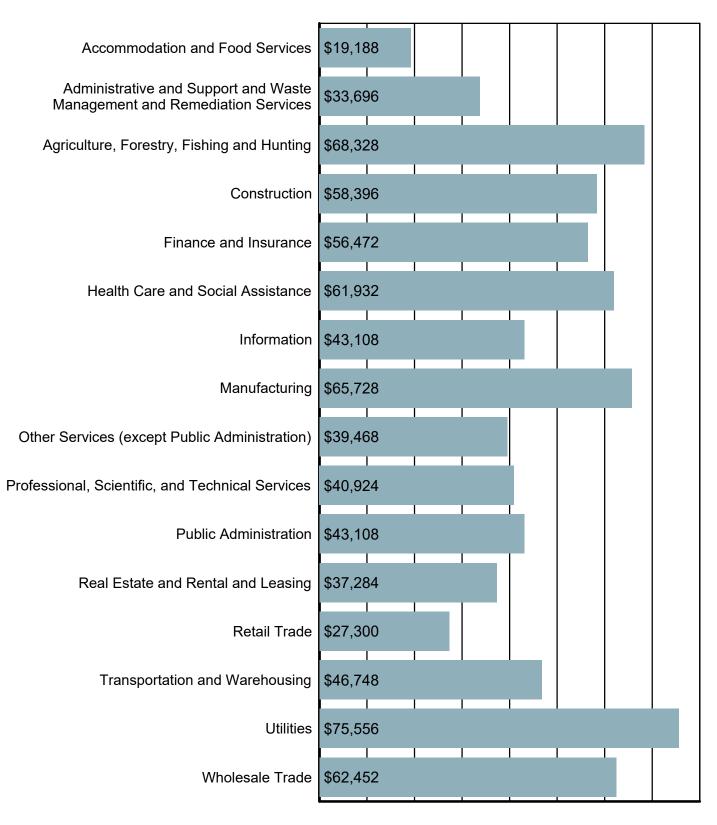

#### Union County

### Average Annual Wage by Industry

Source: S.C. Department of Employment & Workforce Quarterly Census of Employment and Wages (QCEW) - 2024 Q2