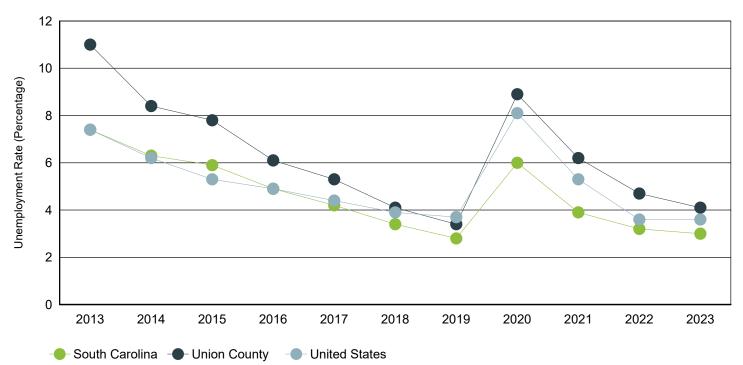

## Annual Unemployment Rate (Unadjusted)

Trends

|      | Union County |       |       | South      | South Carolina United Stat |      |             | ed States  |      |
|------|--------------|-------|-------|------------|----------------------------|------|-------------|------------|------|
| Year | Employment   | Unemp | Rate  | Employment | Unemp                      | Rate | Employment  | Unemp      | Rate |
| 2023 | 10,989       | 466   | 4.1%  | 2,380,392  | 72,668                     | 3.0% | 161,037,000 | 6,080,000  | 3.6% |
| 2022 | 10,739       | 527   | 4.7%  | 2,316,435  | 76,894                     | 3.2% | 158,291,000 | 5,996,000  | 3.6% |
| 2021 | 10,656       | 709   | 6.2%  | 2,266,611  | 92,558                     | 3.9% | 152,581,000 | 8,623,000  | 5.3% |
| 2020 | 10,452       | 1,017 | 8.9%  | 2,199,751  | 139,389                    | 6.0% | 147,795,000 | 12,947,000 | 8.1% |
| 2019 | 10,958       | 384   | 3.4%  | 2,268,884  | 64,649                     | 2.8% | 157,538,000 | 6,001,000  | 3.7% |
| 2018 | 10,702       | 457   | 4.1%  | 2,205,356  | 76,666                     | 3.4% | 155,761,000 | 6,314,000  | 3.9% |
| 2017 | 10,681       | 599   | 5.3%  | 2,166,708  | 95,058                     | 4.2% | 153,337,000 | 6,982,000  | 4.4% |
| 2016 | 10,736       | 695   | 6.1%  | 2,174,301  | 111,753                    | 4.9% | 151,436,000 | 7,751,000  | 4.9% |
| 2015 | 10,644       | 903   | 7.8%  | 2,134,087  | 133,750                    | 5.9% | 148,834,000 | 8,296,000  | 5.3% |
| 2014 | 10,531       | 964   | 8.4%  | 2,082,941  | 139,485                    | 6.3% | 146,305,000 | 9,617,000  | 6.2% |
| 2013 | 10,462       | 1,296 | 11.0% | 2,034,404  | 163,472                    | 7.4% | 143,929,000 | 11,460,000 | 7.4% |