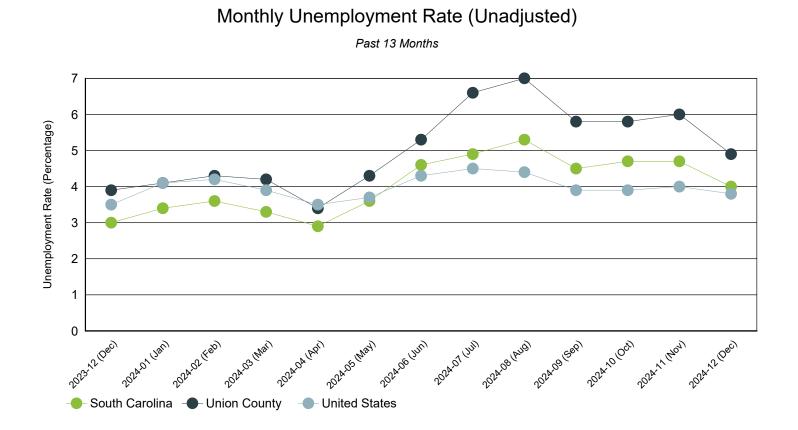

Source: S.C. Department of Employment & Workforce

| Period   | Union County | South Carolina | United States |
|----------|--------------|----------------|---------------|
| Dec 2024 | 4.9%         | 4.0%           | 3.8%          |
| Nov 2024 | 6.0%         | 4.7%           | 4.0%          |
| Oct 2024 | 5.8%         | 4.7%           | 3.9%          |
| Sep 2024 | 5.8%         | 4.5%           | 3.9%          |
| Aug 2024 | 7.0%         | 5.3%           | 4.4%          |
| Jul 2024 | 6.6%         | 4.9%           | 4.5%          |
| Jun 2024 | 5.3%         | 4.6%           | 4.3%          |
| May 2024 | 4.3%         | 3.6%           | 3.7%          |
| Apr 2024 | 3.4%         | 2.9%           | 3.5%          |
| Mar 2024 | 4.2%         | 3.3%           | 3.9%          |
| Feb 2024 | 4.3%         | 3.6%           | 4.2%          |
| Jan 2024 | 4.1%         | 3.4%           | 4.1%          |
| Dec 2023 | 3.9%         | 3.0%           | 3.5%          |

Source: S.C. Department of Employment & Workforce