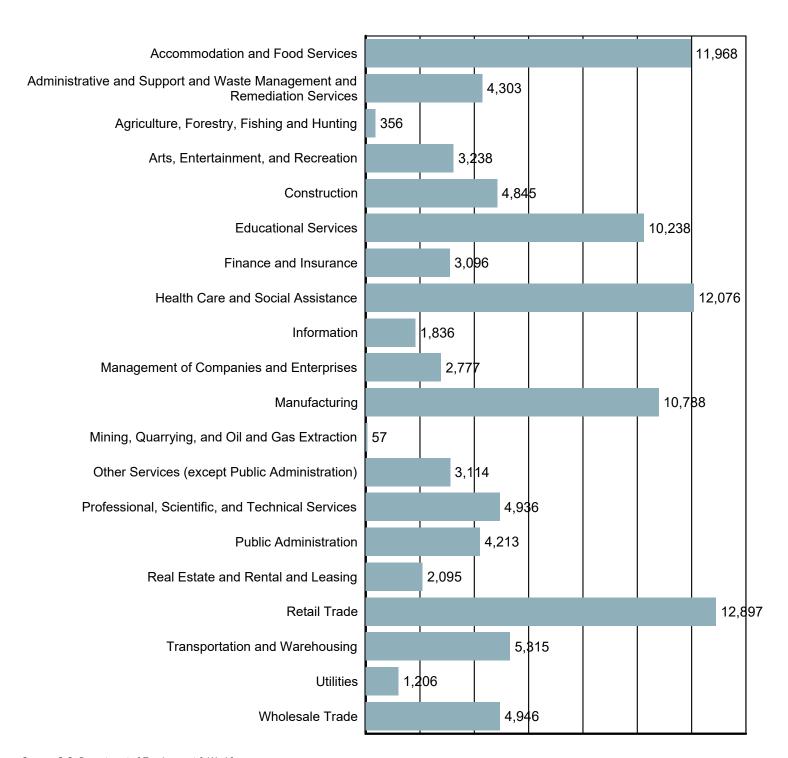

#### **Employment by Industry**

Source: S.C. Department of Employment & Workforce Quarterly Census of Employment and Wages (QCEW) - 2024 Q2