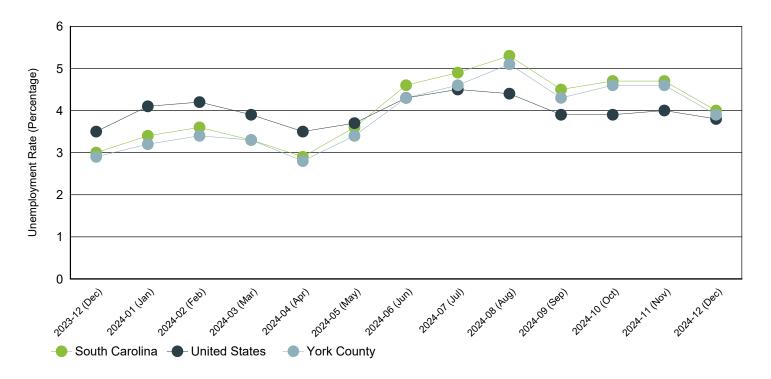

## Monthly Unemployment Rate (Unadjusted)

Past 13 Months

| Period   | York County | South Carolina | United States |
|----------|-------------|----------------|---------------|
| Dec 2024 | 3.9%        | 4.0%           | 3.8%          |
| Nov 2024 | 4.6%        | 4.7%           | 4.0%          |
| Oct 2024 | 4.6%        | 4.7%           | 3.9%          |
| Sep 2024 | 4.3%        | 4.5%           | 3.9%          |
| Aug 2024 | 5.1%        | 5.3%           | 4.4%          |
| Jul 2024 | 4.6%        | 4.9%           | 4.5%          |
| Jun 2024 | 4.3%        | 4.6%           | 4.3%          |
| May 2024 | 3.4%        | 3.6%           | 3.7%          |
| Apr 2024 | 2.8%        | 2.9%           | 3.5%          |
| Mar 2024 | 3.3%        | 3.3%           | 3.9%          |
| Feb 2024 | 3.4%        | 3.6%           | 4.2%          |
| Jan 2024 | 3.2%        | 3.4%           | 4.1%          |
| Dec 2023 | 2.9%        | 3.0%           | 3.5%          |