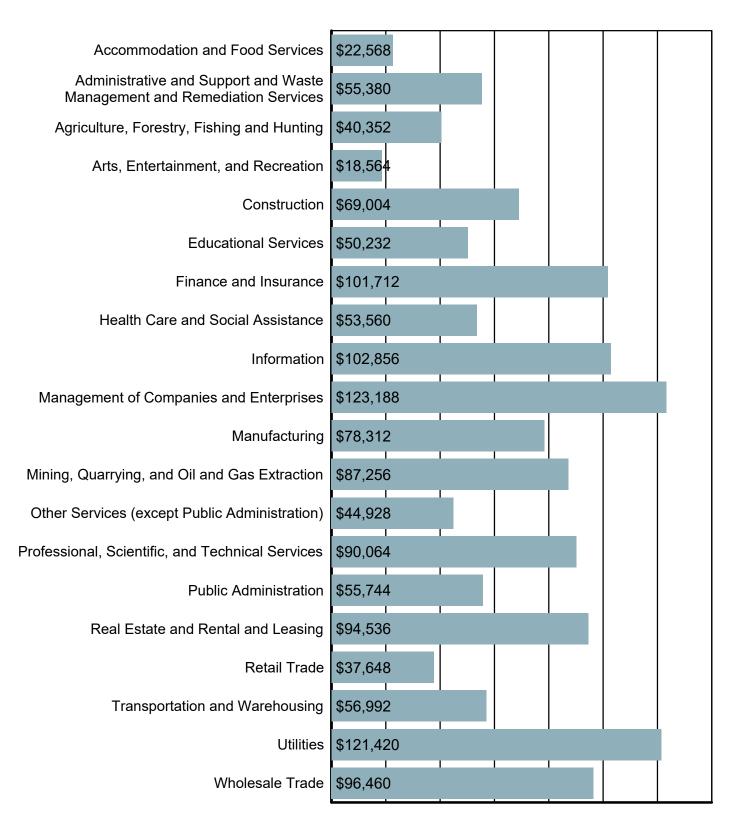

#### Average Annual Wage by Industry

Source: S.C. Department of Employment & Workforce Quarterly Census of Employment and Wages (QCEW) - 2024 Q2