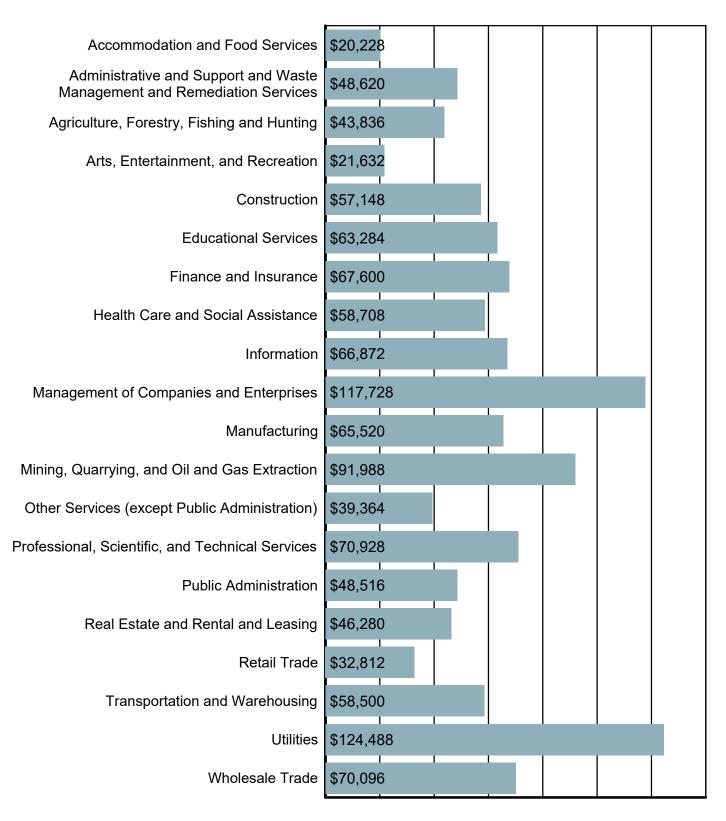

## Average Annual Wage by Industry

Source: S.C. Department of Employment & Workforce Quarterly Census of Employment and Wages (QCEW) - 2024 Q2