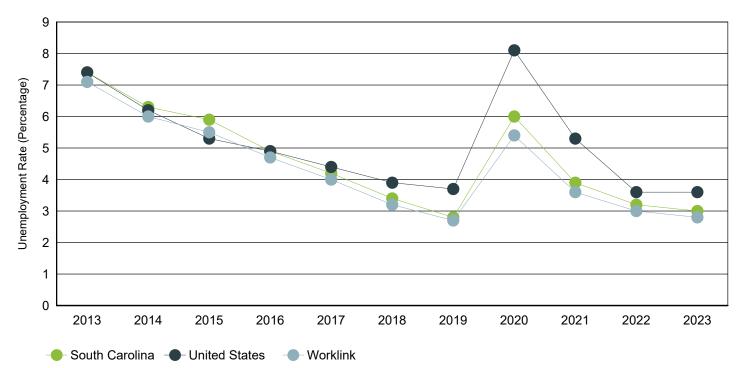

Trends

|      | Wo         | rklink |      | South      | Carolina |      | Unit        | nited States |      |
|------|------------|--------|------|------------|----------|------|-------------|--------------|------|
| Year | Employment | Unemp  | Rate | Employment | Unemp    | Rate | Employment  | Unemp        | Rate |
| 2023 | 184,381    | 5,333  | 2.8% | 2,380,392  | 72,668   | 3.0% | 161,037,000 | 6,080,000    | 3.6% |
| 2022 | 179,249    | 5,583  | 3.0% | 2,316,435  | 76,894   | 3.2% | 158,291,000 | 5,996,000    | 3.6% |
| 2021 | 174,486    | 6,464  | 3.6% | 2,266,611  | 92,558   | 3.9% | 152,581,000 | 8,623,000    | 5.3% |
| 2020 | 169,114    | 9,737  | 5.4% | 2,199,751  | 139,389  | 6.0% | 147,795,000 | 12,947,000   | 8.1% |
| 2019 | 175,504    | 4,835  | 2.7% | 2,268,884  | 64,649   | 2.8% | 157,538,000 | 6,001,000    | 3.7% |
| 2018 | 171,956    | 5,730  | 3.2% | 2,205,356  | 76,666   | 3.4% | 155,761,000 | 6,314,000    | 3.9% |
| 2017 | 168,966    | 7,050  | 4.0% | 2,166,708  | 95,058   | 4.2% | 153,337,000 | 6,982,000    | 4.4% |
| 2016 | 170,516    | 8,435  | 4.7% | 2,174,301  | 111,753  | 4.9% | 151,436,000 | 7,751,000    | 4.9% |
| 2015 | 169,017    | 9,901  | 5.5% | 2,134,087  | 133,750  | 5.9% | 148,834,000 | 8,296,000    | 5.3% |
| 2014 | 165,212    | 10,497 | 6.0% | 2,082,941  | 139,485  | 6.3% | 146,305,000 | 9,617,000    | 6.2% |
| 2013 | 161,818    | 12,382 | 7.1% | 2,034,404  | 163,472  | 7.4% | 143,929,000 | 11,460,000   | 7.4% |