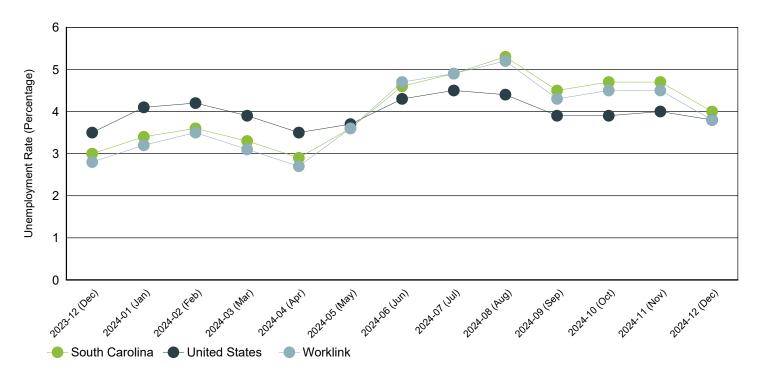

Source: S.C. Department of Employment & Workforce

Past 13 Months

| Period   | Worklink | South Carolina | United States |
|----------|----------|----------------|---------------|
| Dec 2024 | 3.8%     | 4.0%           | 3.8%          |
| Nov 2024 | 4.5%     | 4.7%           | 4.0%          |
| Oct 2024 | 4.5%     | 4.7%           | 3.9%          |
| Sep 2024 | 4.3%     | 4.5%           | 3.9%          |
| Aug 2024 | 5.2%     | 5.3%           | 4.4%          |
| Jul 2024 | 4.9%     | 4.9%           | 4.5%          |
| Jun 2024 | 4.7%     | 4.6%           | 4.3%          |
| May 2024 | 3.6%     | 3.6%           | 3.7%          |
| Apr 2024 | 2.7%     | 2.9%           | 3.5%          |
| Mar 2024 | 3.1%     | 3.3%           | 3.9%          |
| Feb 2024 | 3.5%     | 3.6%           | 4.2%          |
| Jan 2024 | 3.2%     | 3.4%           | 4.1%          |
| Dec 2023 | 2.8%     | 3.0%           | 3.5%          |