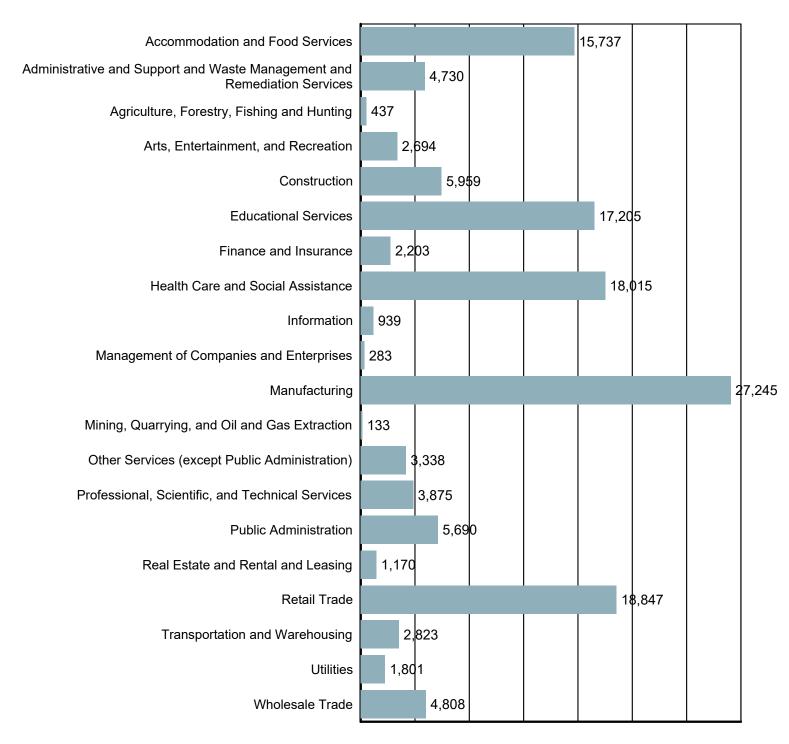

# Employment by Industry

Source: S.C. Department of Employment & Workforce Quarterly Census of Employment and Wages (QCEW) - 2024 Q2