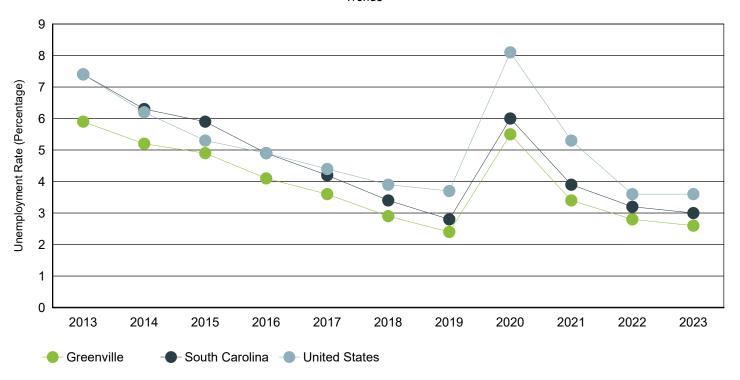

# Annual Unemployment Rate (Unadjusted)

Trends

|      | Greenville |        |      | South      | South Carolina |      |             | United States |      |  |
|------|------------|--------|------|------------|----------------|------|-------------|---------------|------|--|
| Year | Employment | Unemp  | Rate | Employment | Unemp          | Rate | Employment  | Unemp         | Rate |  |
| 2023 | 260,980    | 7,097  | 2.6% | 2,380,392  | 72,668         | 3.0% | 161,037,000 | 6,080,000     | 3.6% |  |
| 2022 | 254,376    | 7,266  | 2.8% | 2,316,435  | 76,894         | 3.2% | 158,291,000 | 5,996,000     | 3.6% |  |
| 2021 | 247,052    | 8,584  | 3.4% | 2,266,611  | 92,558         | 3.9% | 152,581,000 | 8,623,000     | 5.3% |  |
| 2020 | 238,182    | 13,808 | 5.5% | 2,199,751  | 139,389        | 6.0% | 147,795,000 | 12,947,000    | 8.1% |  |
| 2019 | 245,804    | 5,973  | 2.4% | 2,268,884  | 64,649         | 2.8% | 157,538,000 | 6,001,000     | 3.7% |  |
| 2018 | 239,308    | 7,051  | 2.9% | 2,205,356  | 76,666         | 3.4% | 155,761,000 | 6,314,000     | 3.9% |  |
| 2017 | 234,572    | 8,738  | 3.6% | 2,166,708  | 95,058         | 4.2% | 153,337,000 | 6,982,000     | 4.4% |  |
| 2016 | 234,676    | 10,153 | 4.1% | 2,174,301  | 111,753        | 4.9% | 151,436,000 | 7,751,000     | 4.9% |  |
| 2015 | 230,968    | 11,874 | 4.9% | 2,134,087  | 133,750        | 5.9% | 148,834,000 | 8,296,000     | 5.3% |  |
| 2014 | 223,367    | 12,214 | 5.2% | 2,082,941  | 139,485        | 6.3% | 146,305,000 | 9,617,000     | 6.2% |  |
| 2013 | 217,819    | 13,741 | 5.9% | 2,034,404  | 163,472        | 7.4% | 143,929,000 | 11,460,000    | 7.4% |  |