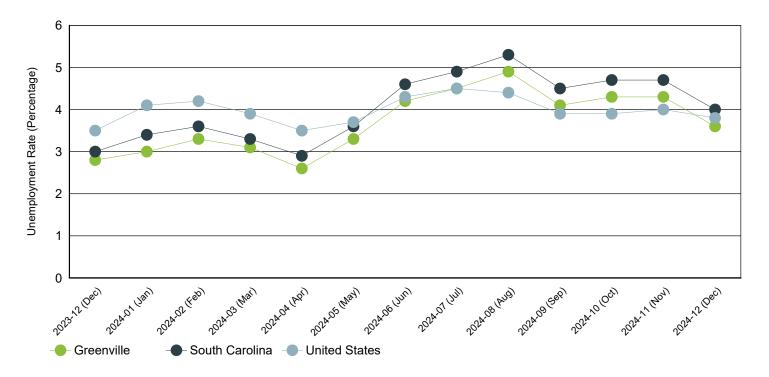

## Monthly Unemployment Rate (Unadjusted)

Past 13 Months

| Period   | Greenville | South Carolina | United States |
|----------|------------|----------------|---------------|
| Dec 2024 | 3.6%       | 4.0%           | 3.8%          |
| Nov 2024 | 4.3%       | 4.7%           | 4.0%          |
| Oct 2024 | 4.3%       | 4.7%           | 3.9%          |
| Sep 2024 | 4.1%       | 4.5%           | 3.9%          |
| Aug 2024 | 4.9%       | 5.3%           | 4.4%          |
| Jul 2024 | 4.5%       | 4.9%           | 4.5%          |
| Jun 2024 | 4.2%       | 4.6%           | 4.3%          |
| May 2024 | 3.3%       | 3.6%           | 3.7%          |
| Apr 2024 | 2.6%       | 2.9%           | 3.5%          |
| Mar 2024 | 3.1%       | 3.3%           | 3.9%          |
| Feb 2024 | 3.3%       | 3.6%           | 4.2%          |
| Jan 2024 | 3.0%       | 3.4%           | 4.1%          |
| Dec 2023 | 2.8%       | 3.0%           | 3.5%          |