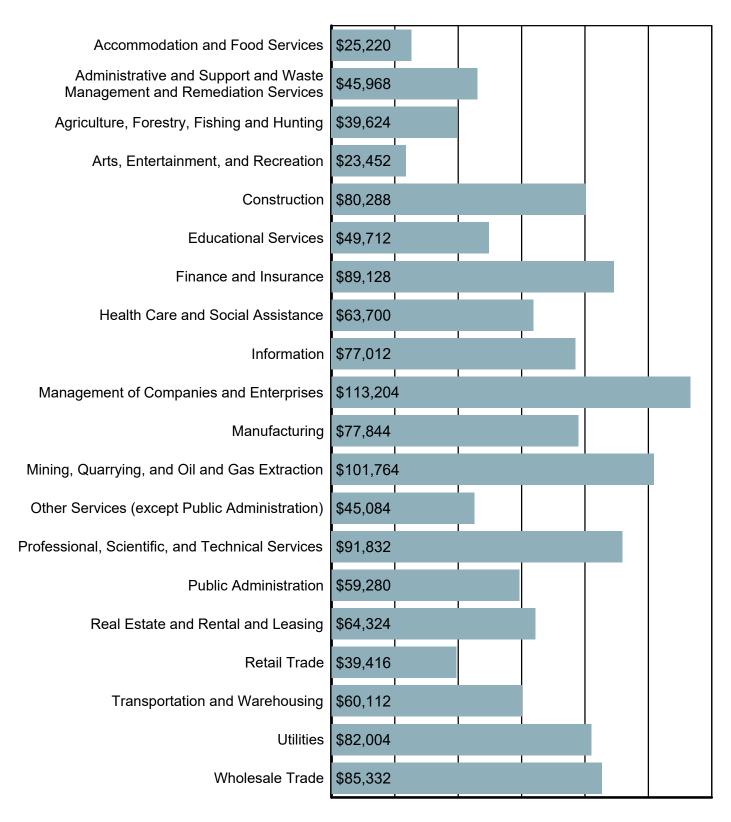

#### Average Annual Wage by Industry

Source: S.C. Department of Employment & Workforce Quarterly Census of Employment and Wages (QCEW) - 2024 Q2