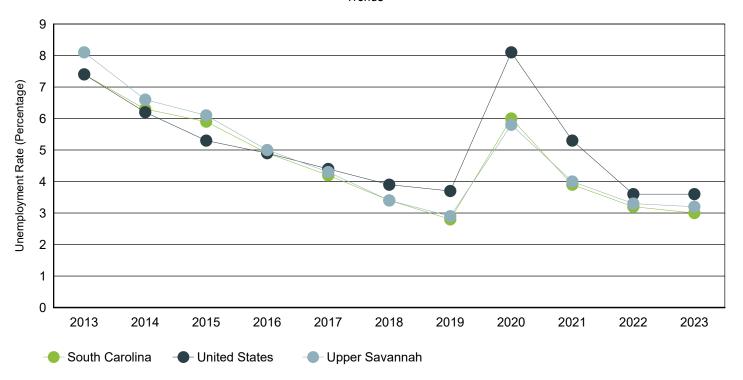

# Annual Unemployment Rate (Unadjusted)

Trends

| Upper Savannah |            |       | South | South Carolina |         |      | United States |            |      |
|----------------|------------|-------|-------|----------------|---------|------|---------------|------------|------|
| Year           | Employment | Unemp | Rate  | Employment     | Unemp   | Rate | Employment    | Unemp      | Rate |
| 2023           | 108,494    | 3,617 | 3.2%  | 2,380,392      | 72,668  | 3.0% | 161,037,000   | 6,080,000  | 3.6% |
| 2022           | 107,249    | 3,684 | 3.3%  | 2,316,435      | 76,894  | 3.2% | 158,291,000   | 5,996,000  | 3.6% |
| 2021           | 106,426    | 4,417 | 4.0%  | 2,266,611      | 92,558  | 3.9% | 152,581,000   | 8,623,000  | 5.3% |
| 2020           | 104,417    | 6,435 | 5.8%  | 2,199,751      | 139,389 | 6.0% | 147,795,000   | 12,947,000 | 8.1% |
| 2019           | 108,384    | 3,191 | 2.9%  | 2,268,884      | 64,649  | 2.8% | 157,538,000   | 6,001,000  | 3.7% |
| 2018           | 106,273    | 3,779 | 3.4%  | 2,205,356      | 76,666  | 3.4% | 155,761,000   | 6,314,000  | 3.9% |
| 2017           | 104,727    | 4,727 | 4.3%  | 2,166,708      | 95,058  | 4.2% | 153,337,000   | 6,982,000  | 4.4% |
| 2016           | 107,698    | 5,651 | 5.0%  | 2,174,301      | 111,753 | 4.9% | 151,436,000   | 7,751,000  | 4.9% |
| 2015           | 106,675    | 6,988 | 6.1%  | 2,134,087      | 133,750 | 5.9% | 148,834,000   | 8,296,000  | 5.3% |
| 2014           | 105,912    | 7,443 | 6.6%  | 2,082,941      | 139,485 | 6.3% | 146,305,000   | 9,617,000  | 6.2% |
| 2013           | 103,684    | 9,153 | 8.1%  | 2,034,404      | 163,472 | 7.4% | 143,929,000   | 11,460,000 | 7.4% |

Source: S.C. Department of Employment & Workforce