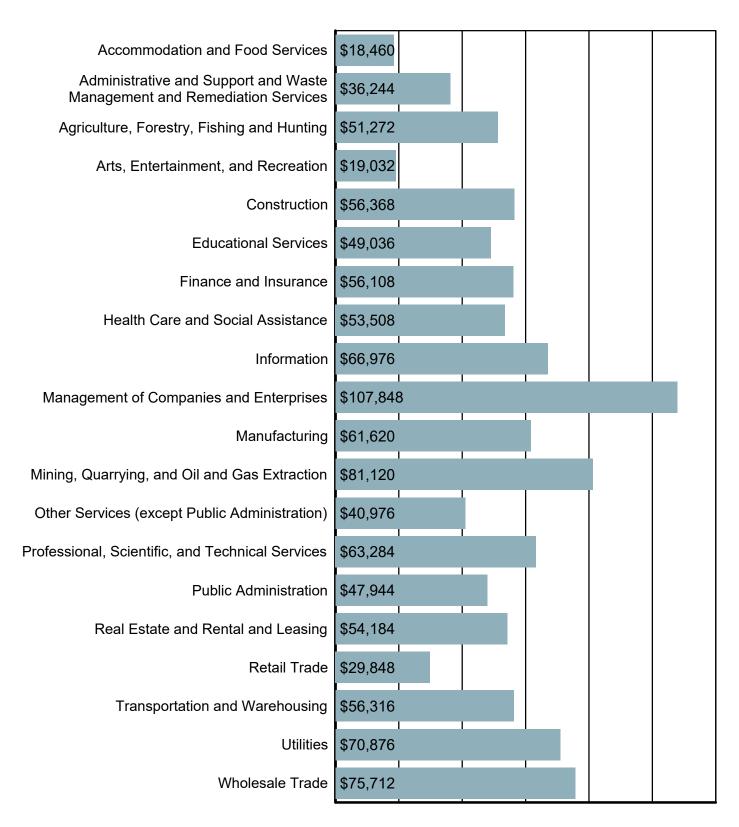

#### Average Annual Wage by Industry

Source: S.C. Department of Employment & Workforce Quarterly Census of Employment and Wages (QCEW) - 2024 Q2