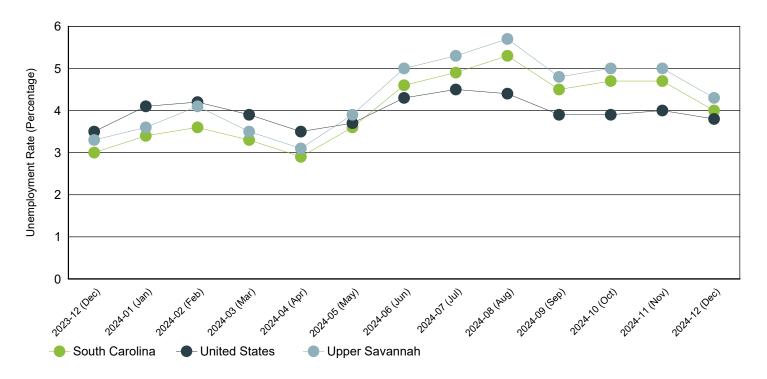

# Monthly Unemployment Rate (Unadjusted)

Past 13 Months

| Period   | Upper Savannah | South Carolina | United States |
|----------|----------------|----------------|---------------|
| Dec 2024 | 4.3%           | 4.0%           | 3.8%          |
| Nov 2024 | 5.0%           | 4.7%           | 4.0%          |
| Oct 2024 | 5.0%           | 4.7%           | 3.9%          |
| Sep 2024 | 4.8%           | 4.5%           | 3.9%          |
| Aug 2024 | 5.7%           | 5.3%           | 4.4%          |
| Jul 2024 | 5.3%           | 4.9%           | 4.5%          |
| Jun 2024 | 5.0%           | 4.6%           | 4.3%          |
| May 2024 | 3.9%           | 3.6%           | 3.7%          |
| Apr 2024 | 3.1%           | 2.9%           | 3.5%          |
| Mar 2024 | 3.5%           | 3.3%           | 3.9%          |
| Feb 2024 | 4.1%           | 3.6%           | 4.2%          |
| Jan 2024 | 3.6%           | 3.4%           | 4.1%          |
| Dec 2023 | 3.3%           | 3.0%           | 3.5%          |

Source: S.C. Department of Employment & Workforce