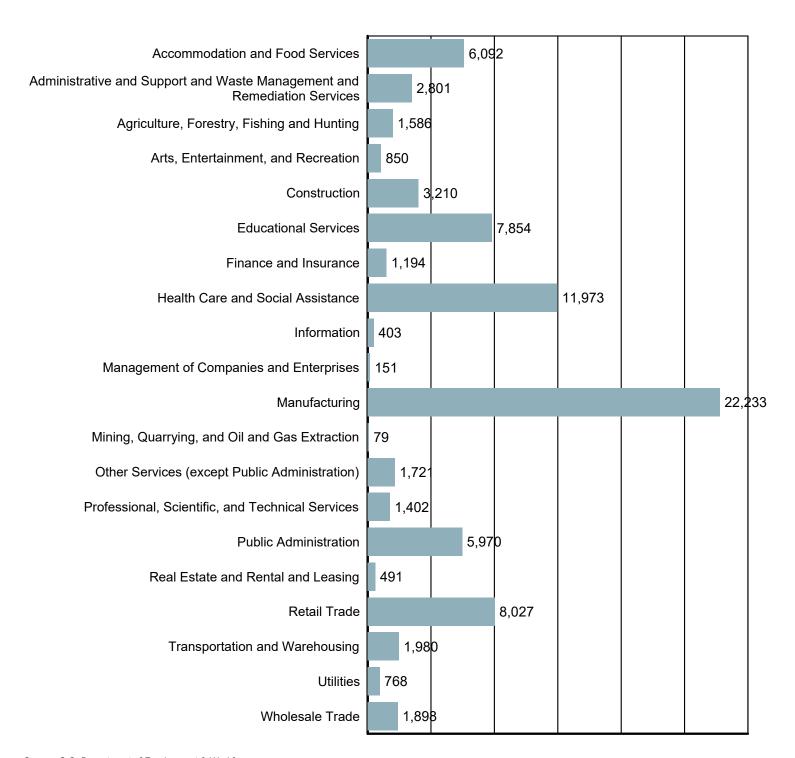

#### **Employment by Industry**

Source: S.C. Department of Employment & Workforce Quarterly Census of Employment and Wages (QCEW) - 2024 Q2