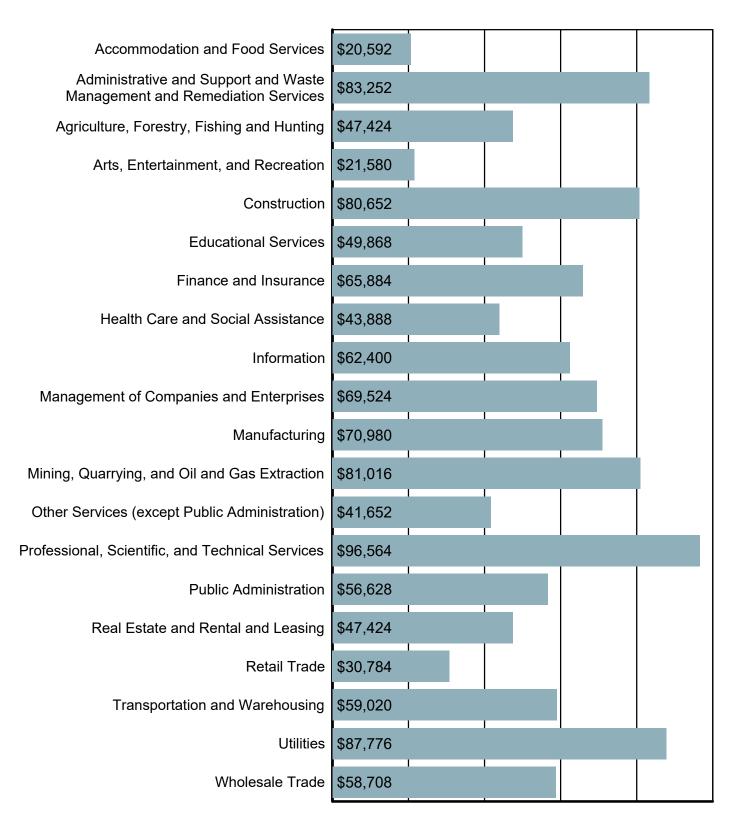

#### Average Annual Wage by Industry

Source: S.C. Department of Employment & Workforce Quarterly Census of Employment and Wages (QCEW) - 2024 Q2