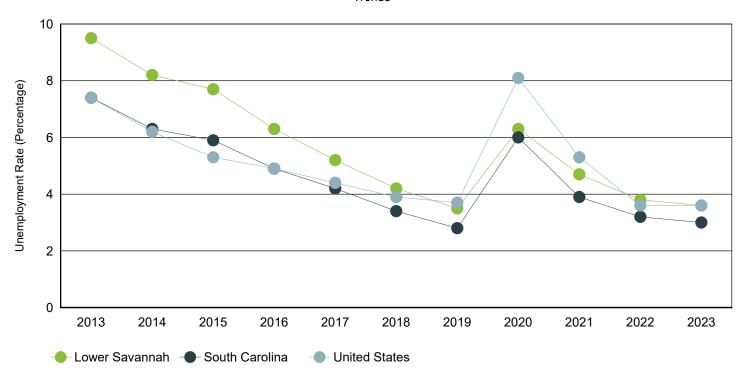

# Annual Unemployment Rate (Unadjusted)

Trends

|      | Lower      | Savannah |      | South      | South Carolina United States |      |             |            |      |
|------|------------|----------|------|------------|------------------------------|------|-------------|------------|------|
| Year | Employment | Unemp    | Rate | Employment | Unemp                        | Rate | Employment  | Unemp      | Rate |
| 2023 | 124,107    | 4,603    | 3.6% | 2,380,392  | 72,668                       | 3.0% | 161,037,000 | 6,080,000  | 3.6% |
| 2022 | 122,689    | 4,892    | 3.8% | 2,316,435  | 76,894                       | 3.2% | 158,291,000 | 5,996,000  | 3.6% |
| 2021 | 122,168    | 6,028    | 4.7% | 2,266,611  | 92,558                       | 3.9% | 152,581,000 | 8,623,000  | 5.3% |
| 2020 | 121,282    | 8,154    | 6.3% | 2,199,751  | 139,389                      | 6.0% | 147,795,000 | 12,947,000 | 8.1% |
| 2019 | 125,198    | 4,594    | 3.5% | 2,268,884  | 64,649                       | 2.8% | 157,538,000 | 6,001,000  | 3.7% |
| 2018 | 122,796    | 5,387    | 4.2% | 2,205,356  | 76,666                       | 3.4% | 155,761,000 | 6,314,000  | 3.9% |
| 2017 | 121,828    | 6,670    | 5.2% | 2,166,708  | 95,058                       | 4.2% | 153,337,000 | 6,982,000  | 4.4% |
| 2016 | 123,868    | 8,379    | 6.3% | 2,174,301  | 111,753                      | 4.9% | 151,436,000 | 7,751,000  | 4.9% |
| 2015 | 123,853    | 10,385   | 7.7% | 2,134,087  | 133,750                      | 5.9% | 148,834,000 | 8,296,000  | 5.3% |
| 2014 | 123,572    | 11,109   | 8.2% | 2,082,941  | 139,485                      | 6.3% | 146,305,000 | 9,617,000  | 6.2% |
| 2013 | 123,000    | 12,855   | 9.5% | 2,034,404  | 163,472                      | 7.4% | 143,929,000 | 11,460,000 | 7.4% |