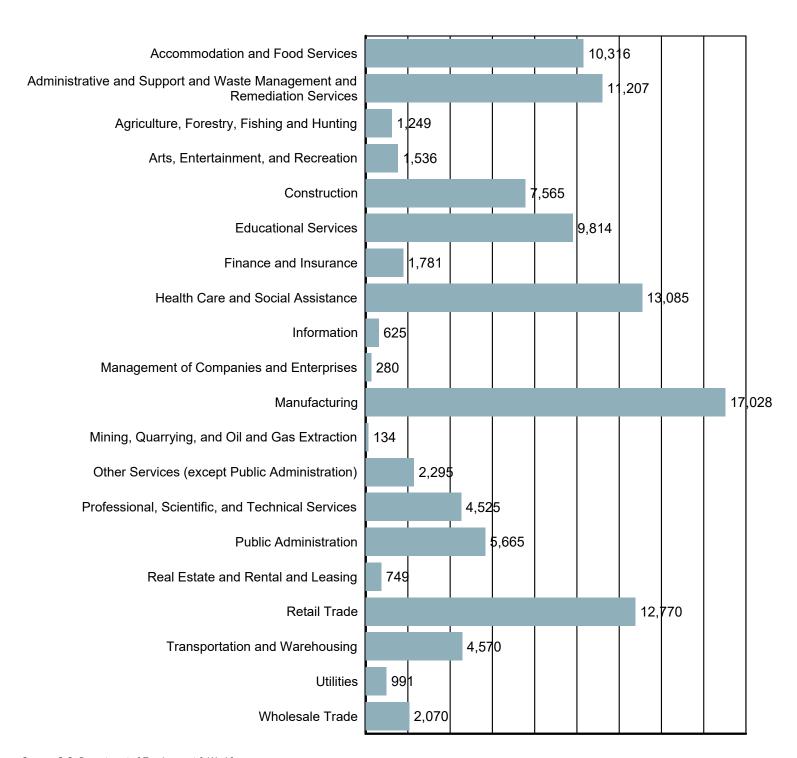

#### **Employment by Industry**

Source: S.C. Department of Employment & Workforce Quarterly Census of Employment and Wages (QCEW) - 2024 Q2