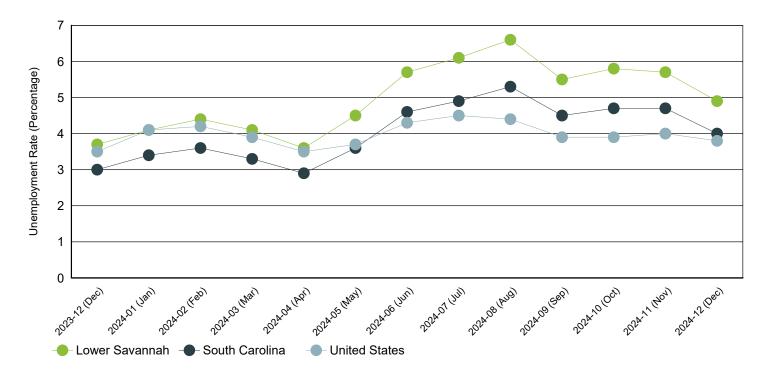

# Monthly Unemployment Rate (Unadjusted)

Past 13 Months

| Period   | Lower Savannah | South Carolina | United States |
|----------|----------------|----------------|---------------|
| Dec 2024 | 4.9%           | 4.0%           | 3.8%          |
| Nov 2024 | 5.7%           | 4.7%           | 4.0%          |
| Oct 2024 | 5.8%           | 4.7%           | 3.9%          |
| Sep 2024 | 5.5%           | 4.5%           | 3.9%          |
| Aug 2024 | 6.6%           | 5.3%           | 4.4%          |
| Jul 2024 | 6.1%           | 4.9%           | 4.5%          |
| Jun 2024 | 5.7%           | 4.6%           | 4.3%          |
| May 2024 | 4.5%           | 3.6%           | 3.7%          |
| Apr 2024 | 3.6%           | 2.9%           | 3.5%          |
| Mar 2024 | 4.1%           | 3.3%           | 3.9%          |
| Feb 2024 | 4.4%           | 3.6%           | 4.2%          |
| Jan 2024 | 4.1%           | 3.4%           | 4.1%          |
| Dec 2023 | 3.7%           | 3.0%           | 3.5%          |