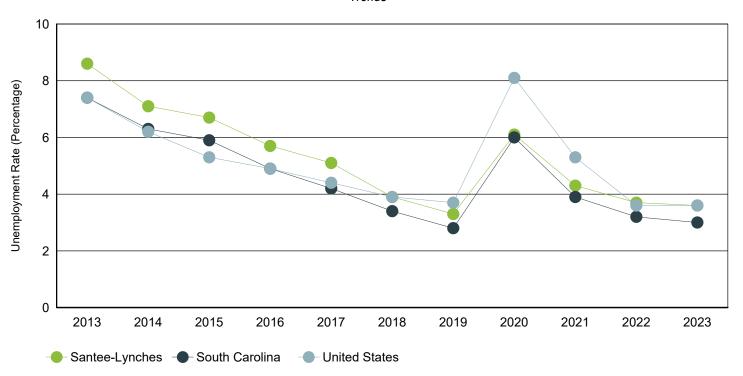

### Annual Unemployment Rate (Unadjusted)

Trends

|      | Santee     | -Lynches |      | South      | South Carolina United States |      |             | ed States  |      |
|------|------------|----------|------|------------|------------------------------|------|-------------|------------|------|
| Year | Employment | Unemp    | Rate | Employment | Unemp                        | Rate | Employment  | Unemp      | Rate |
| 2023 | 86,884     | 3,216    | 3.6% | 2,380,392  | 72,668                       | 3.0% | 161,037,000 | 6,080,000  | 3.6% |
| 2022 | 86,663     | 3,341    | 3.7% | 2,316,435  | 76,894                       | 3.2% | 158,291,000 | 5,996,000  | 3.6% |
| 2021 | 86,848     | 3,933    | 4.3% | 2,266,611  | 92,558                       | 3.9% | 152,581,000 | 8,623,000  | 5.3% |
| 2020 | 85,524     | 5,585    | 6.1% | 2,199,751  | 139,389                      | 6.0% | 147,795,000 | 12,947,000 | 8.1% |
| 2019 | 87,595     | 2,943    | 3.3% | 2,268,884  | 64,649                       | 2.8% | 157,538,000 | 6,001,000  | 3.7% |
| 2018 | 86,208     | 3,529    | 3.9% | 2,205,356  | 76,666                       | 3.4% | 155,761,000 | 6,314,000  | 3.9% |
| 2017 | 85,543     | 4,552    | 5.1% | 2,166,708  | 95,058                       | 4.2% | 153,337,000 | 6,982,000  | 4.4% |
| 2016 | 87,085     | 5,301    | 5.7% | 2,174,301  | 111,753                      | 4.9% | 151,436,000 | 7,751,000  | 4.9% |
| 2015 | 86,544     | 6,244    | 6.7% | 2,134,087  | 133,750                      | 5.9% | 148,834,000 | 8,296,000  | 5.3% |
| 2014 | 85,668     | 6,567    | 7.1% | 2,082,941  | 139,485                      | 6.3% | 146,305,000 | 9,617,000  | 6.2% |
| 2013 | 84,008     | 7,926    | 8.6% | 2,034,404  | 163,472                      | 7.4% | 143,929,000 | 11,460,000 | 7.4% |

Source: S.C. Department of Employment & Workforce