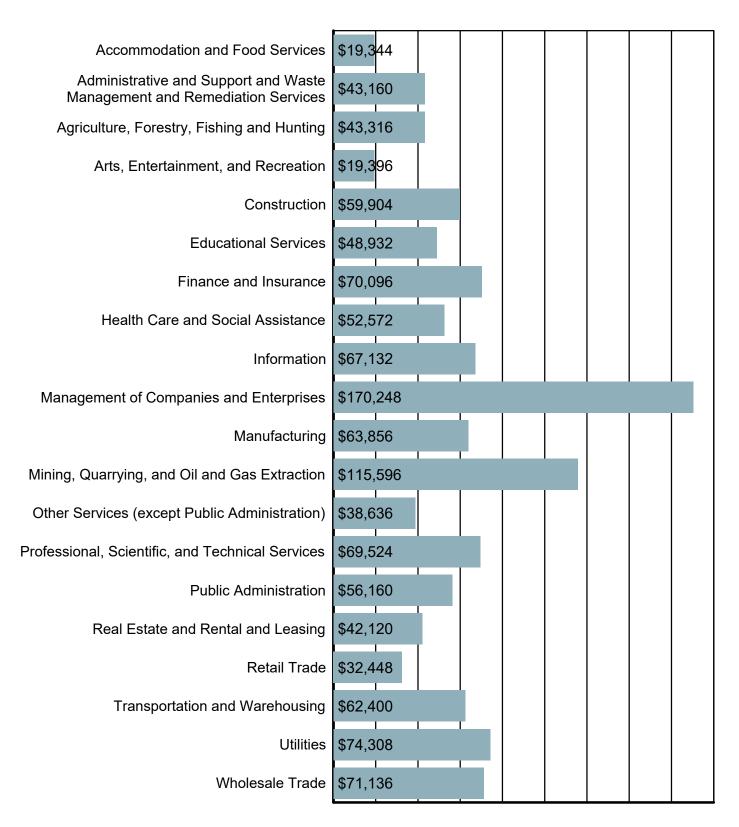

#### Average Annual Wage by Industry

Source: S.C. Department of Employment & Workforce Quarterly Census of Employment and Wages (QCEW) - 2024 Q2