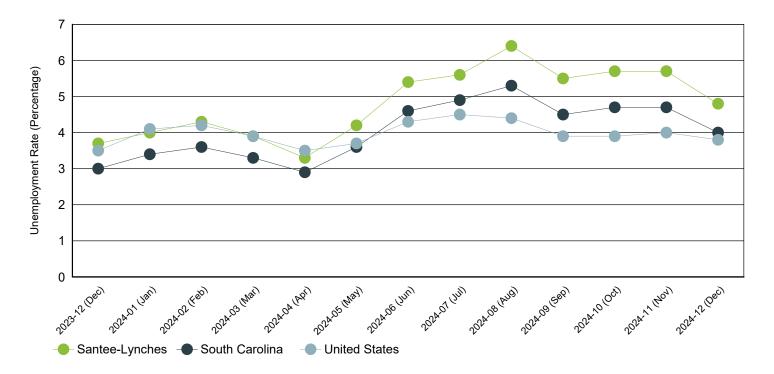

# Monthly Unemployment Rate (Unadjusted)

Past 13 Months

| Period   | Santee-Lynches | South Carolina | United States |
|----------|----------------|----------------|---------------|
| Dec 2024 | 4.8%           | 4.0%           | 3.8%          |
| Nov 2024 | 5.7%           | 4.7%           | 4.0%          |
| Oct 2024 | 5.7%           | 4.7%           | 3.9%          |
| Sep 2024 | 5.5%           | 4.5%           | 3.9%          |
| Aug 2024 | 6.4%           | 5.3%           | 4.4%          |
| Jul 2024 | 5.6%           | 4.9%           | 4.5%          |
| Jun 2024 | 5.4%           | 4.6%           | 4.3%          |
| May 2024 | 4.2%           | 3.6%           | 3.7%          |
| Apr 2024 | 3.3%           | 2.9%           | 3.5%          |
| Mar 2024 | 3.9%           | 3.3%           | 3.9%          |
| Feb 2024 | 4.3%           | 3.6%           | 4.2%          |
| Jan 2024 | 4.0%           | 3.4%           | 4.1%          |
| Dec 2023 | 3.7%           | 3.0%           | 3.5%          |

Source: S.C. Department of Employment & Workforce