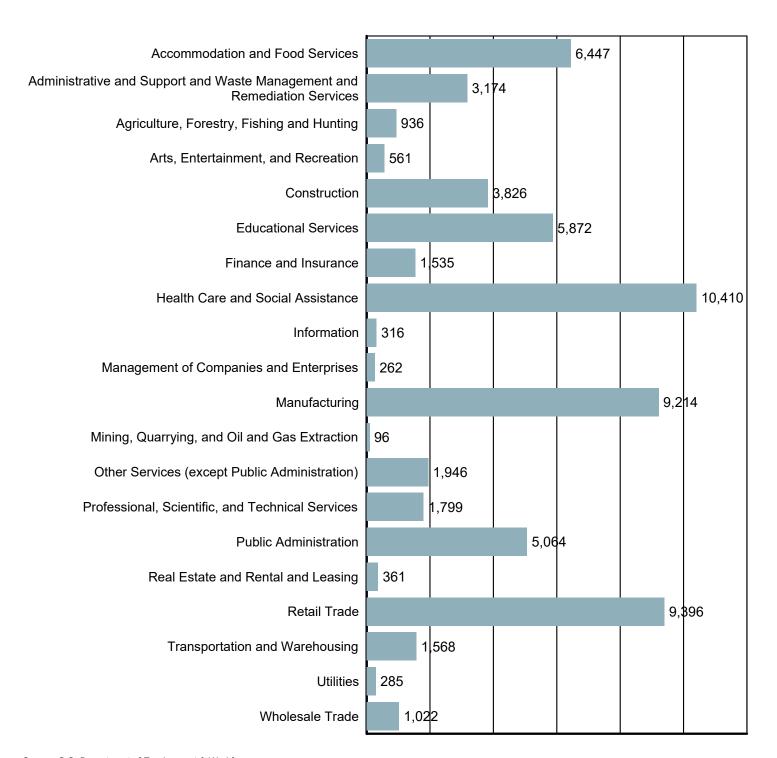

#### **Employment by Industry**

Source: S.C. Department of Employment & Workforce Quarterly Census of Employment and Wages (QCEW) - 2024 Q2