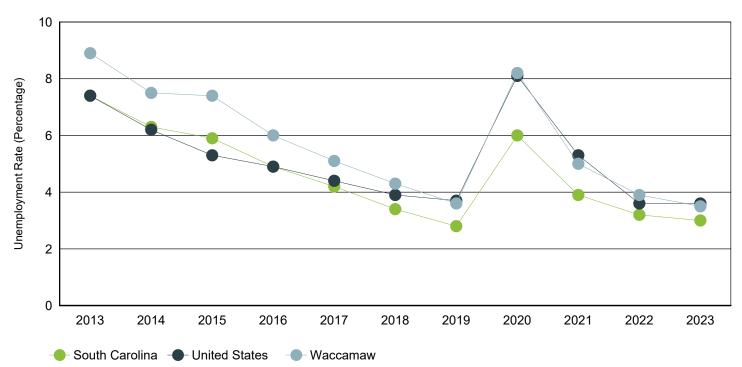

## Annual Unemployment Rate (Unadjusted)

Trends

|      | Wac        | camaw  |      | South Carolina |         |      | United States |            |      |
|------|------------|--------|------|----------------|---------|------|---------------|------------|------|
| Year | Employment | Unemp  | Rate | Employment     | Unemp   | Rate | Employment    | Unemp      | Rate |
| 2023 | 188,375    | 6,764  | 3.5% | 2,380,392      | 72,668  | 3.0% | 161,037,000   | 6,080,000  | 3.6% |
| 2022 | 181,389    | 7,332  | 3.9% | 2,316,435      | 76,894  | 3.2% | 158,291,000   | 5,996,000  | 3.6% |
| 2021 | 175,251    | 9,197  | 5.0% | 2,266,611      | 92,558  | 3.9% | 152,581,000   | 8,623,000  | 5.3% |
| 2020 | 166,990    | 14,890 | 8.2% | 2,199,751      | 139,389 | 6.0% | 147,795,000   | 12,947,000 | 8.1% |
| 2019 | 175,856    | 6,595  | 3.6% | 2,268,884      | 64,649  | 2.8% | 157,538,000   | 6,001,000  | 3.7% |
| 2018 | 170,993    | 7,721  | 4.3% | 2,205,356      | 76,666  | 3.4% | 155,761,000   | 6,314,000  | 3.9% |
| 2017 | 167,885    | 9,031  | 5.1% | 2,166,708      | 95,058  | 4.2% | 153,337,000   | 6,982,000  | 4.4% |
| 2016 | 166,454    | 10,600 | 6.0% | 2,174,301      | 111,753 | 4.9% | 151,436,000   | 7,751,000  | 4.9% |
| 2015 | 162,311    | 12,944 | 7.4% | 2,134,087      | 133,750 | 5.9% | 148,834,000   | 8,296,000  | 5.3% |
| 2014 | 158,647    | 12,949 | 7.5% | 2,082,941      | 139,485 | 6.3% | 146,305,000   | 9,617,000  | 6.2% |
| 2013 | 155,184    | 15,165 | 8.9% | 2,034,404      | 163,472 | 7.4% | 143,929,000   | 11,460,000 | 7.4% |