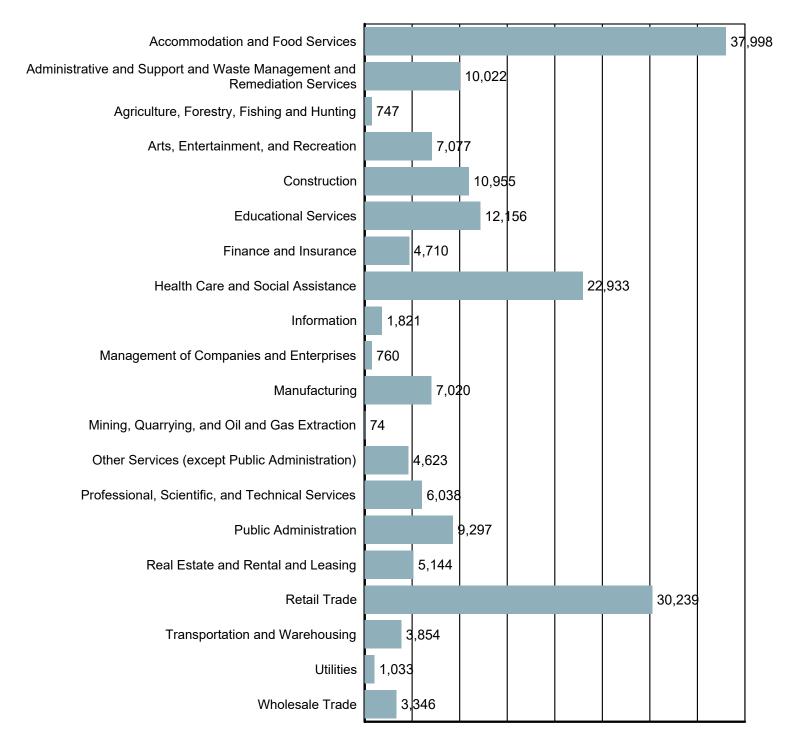

## Employment by Industry

Source: S.C. Department of Employment & Workforce Quarterly Census of Employment and Wages (QCEW) - 2024 Q2