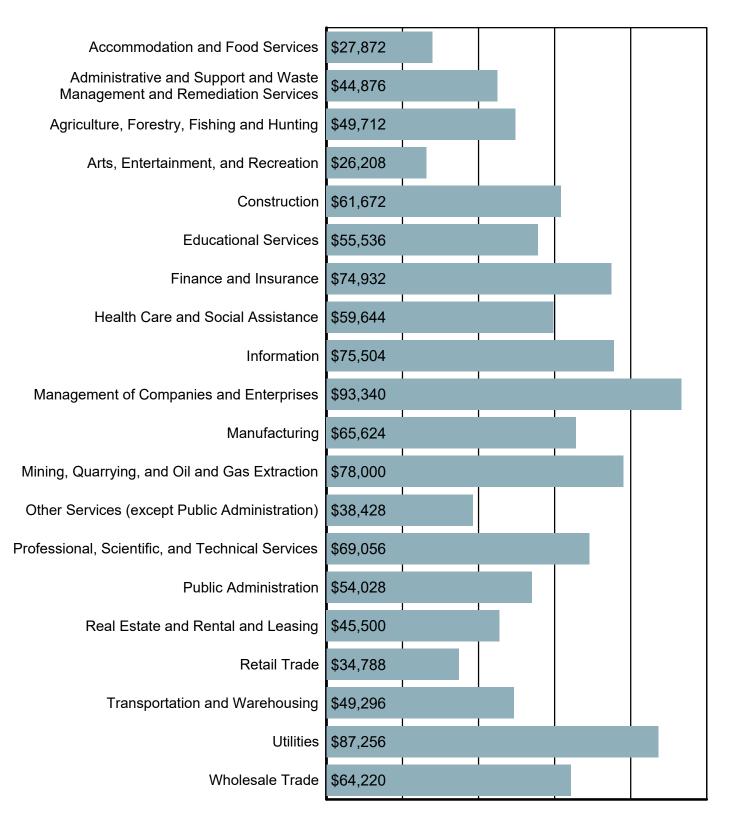

## Average Annual Wage by Industry

Source: S.C. Department of Employment & Workforce Quarterly Census of Employment and Wages (QCEW) - 2024 Q2