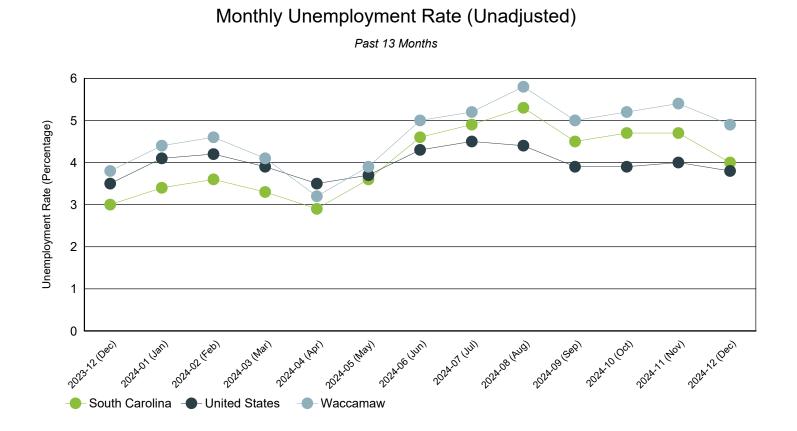

Source: S.C. Department of Employment & Workforce

| Period   | Waccamaw | South Carolina | United States |
|----------|----------|----------------|---------------|
| Dec 2024 | 4.9%     | 4.0%           | 3.8%          |
| Nov 2024 | 5.4%     | 4.7%           | 4.0%          |
| Oct 2024 | 5.2%     | 4.7%           | 3.9%          |
| Sep 2024 | 5.0%     | 4.5%           | 3.9%          |
| Aug 2024 | 5.8%     | 5.3%           | 4.4%          |
| Jul 2024 | 5.2%     | 4.9%           | 4.5%          |
| Jun 2024 | 5.0%     | 4.6%           | 4.3%          |
| May 2024 | 3.9%     | 3.6%           | 3.7%          |
| Apr 2024 | 3.2%     | 2.9%           | 3.5%          |
| Mar 2024 | 4.1%     | 3.3%           | 3.9%          |
| Feb 2024 | 4.6%     | 3.6%           | 4.2%          |
| Jan 2024 | 4.4%     | 3.4%           | 4.1%          |
| Dec 2023 | 3.8%     | 3.0%           | 3.5%          |