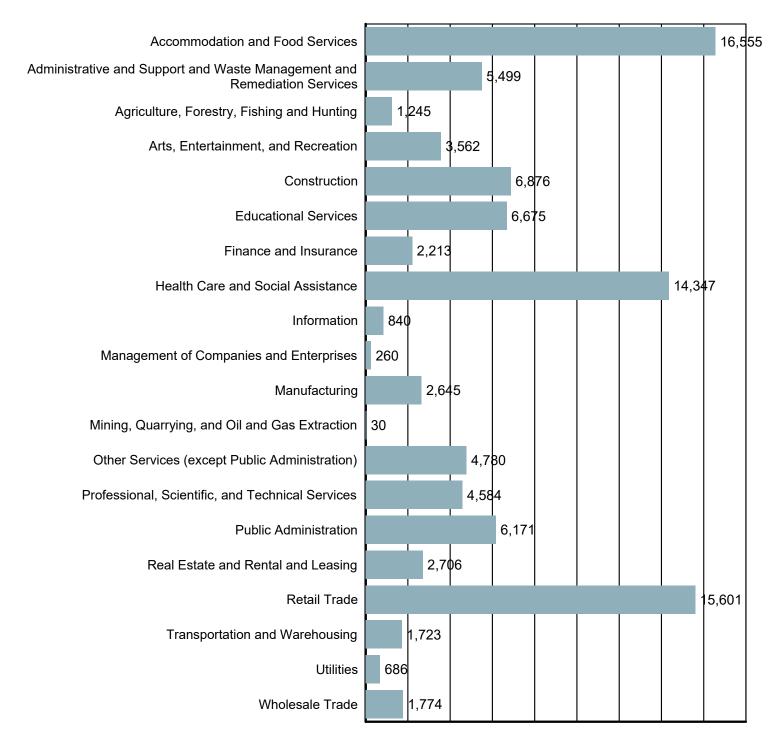

### Employment by Industry

Source: S.C. Department of Employment & Workforce Quarterly Census of Employment and Wages (QCEW) - 2024 Q2