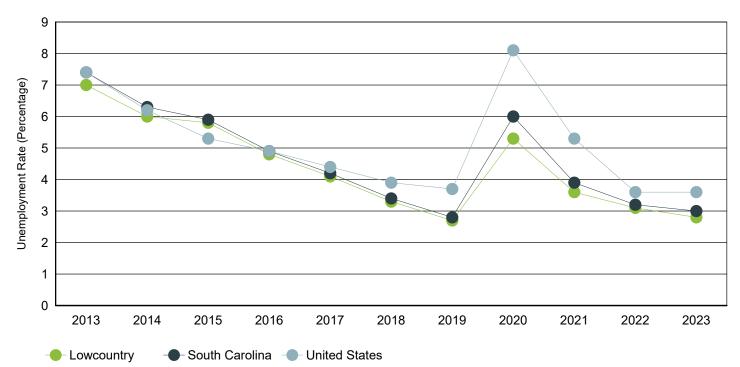

# Annual Unemployment Rate (Unadjusted)

Trends

|      | Lowo       | country |      | South Carolina |         |      | United States |            |      |
|------|------------|---------|------|----------------|---------|------|---------------|------------|------|
| Year | Employment | Unemp   | Rate | Employment     | Unemp   | Rate | Employment    | Unemp      | Rate |
| 2023 | 114,718    | 3,320   | 2.8% | 2,380,392      | 72,668  | 3.0% | 161,037,000   | 6,080,000  | 3.6% |
| 2022 | 110,528    | 3,571   | 3.1% | 2,316,435      | 76,894  | 3.2% | 158,291,000   | 5,996,000  | 3.6% |
| 2021 | 109,162    | 4,019   | 3.6% | 2,266,611      | 92,558  | 3.9% | 152,581,000   | 8,623,000  | 5.3% |
| 2020 | 106,162    | 5,917   | 5.3% | 2,199,751      | 139,389 | 6.0% | 147,795,000   | 12,947,000 | 8.1% |
| 2019 | 110,517    | 3,017   | 2.7% | 2,268,884      | 64,649  | 2.8% | 157,538,000   | 6,001,000  | 3.7% |
| 2018 | 107,322    | 3,620   | 3.3% | 2,205,356      | 76,666  | 3.4% | 155,761,000   | 6,314,000  | 3.9% |
| 2017 | 104,295    | 4,453   | 4.1% | 2,166,708      | 95,058  | 4.2% | 153,337,000   | 6,982,000  | 4.4% |
| 2016 | 103,889    | 5,274   | 4.8% | 2,174,301      | 111,753 | 4.9% | 151,436,000   | 7,751,000  | 4.9% |
| 2015 | 102,159    | 6,315   | 5.8% | 2,134,087      | 133,750 | 5.9% | 148,834,000   | 8,296,000  | 5.3% |
| 2014 | 99,481     | 6,325   | 6.0% | 2,082,941      | 139,485 | 6.3% | 146,305,000   | 9,617,000  | 6.2% |
| 2013 | 96,145     | 7,292   | 7.0% | 2,034,404      | 163,472 | 7.4% | 143,929,000   | 11,460,000 | 7.4% |