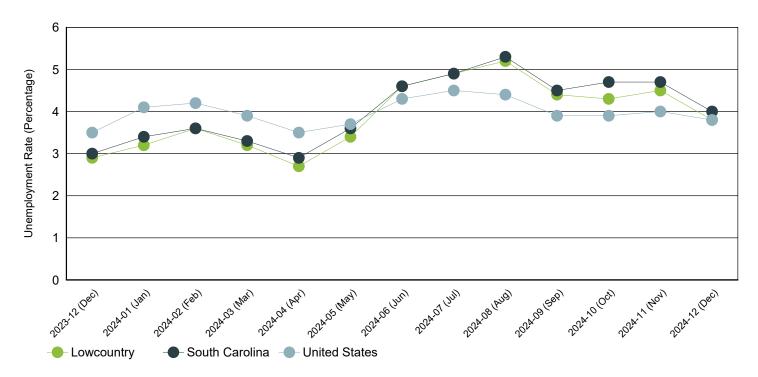

Source: S.C. Department of Employment & Workforce

Past 13 Months

| Period   | Lowcountry | South Carolina | United States |
|----------|------------|----------------|---------------|
| Dec 2024 | 3.8%       | 4.0%           | 3.8%          |
| Nov 2024 | 4.5%       | 4.7%           | 4.0%          |
| Oct 2024 | 4.3%       | 4.7%           | 3.9%          |
| Sep 2024 | 4.4%       | 4.5%           | 3.9%          |
| Aug 2024 | 5.2%       | 5.3%           | 4.4%          |
| Jul 2024 | 4.9%       | 4.9%           | 4.5%          |
| Jun 2024 | 4.6%       | 4.6%           | 4.3%          |
| May 2024 | 3.4%       | 3.6%           | 3.7%          |
| Apr 2024 | 2.7%       | 2.9%           | 3.5%          |
| Mar 2024 | 3.2%       | 3.3%           | 3.9%          |
| Feb 2024 | 3.6%       | 3.6%           | 4.2%          |
| Jan 2024 | 3.2%       | 3.4%           | 4.1%          |
| Dec 2023 | 2.9%       | 3.0%           | 3.5%          |