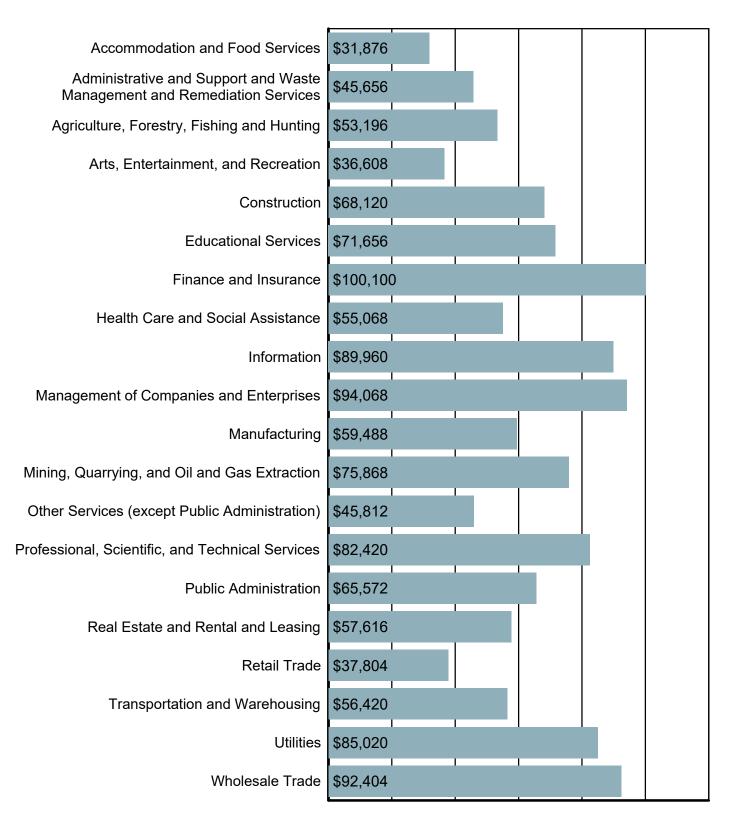

### Average Annual Wage by Industry

Source: S.C. Department of Employment & Workforce Quarterly Census of Employment and Wages (QCEW) - 2024 Q2