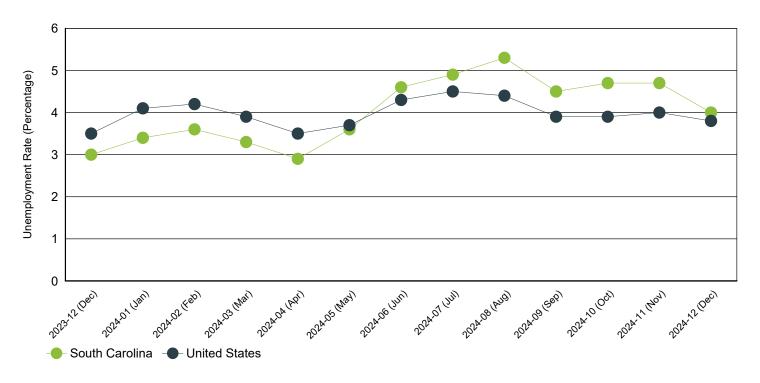

## Monthly Unemployment Rate (Unadjusted)

Past 13 Months

| Period | South Carolina | United States |
|--------|----------------|---------------|
|        |                |               |

Source: S.C. Department of Employment & Workforce