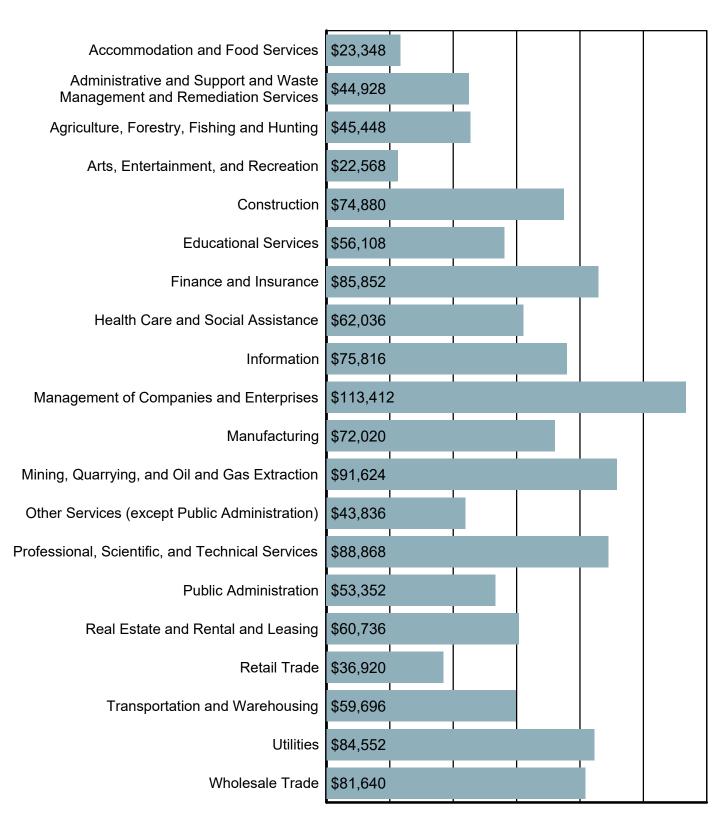

#### Greenville, SC

### Average Annual Wage by Industry

Source: S.C. Department of Employment & Workforce Quarterly Census of Employment and Wages (QCEW) - 2024 Q2