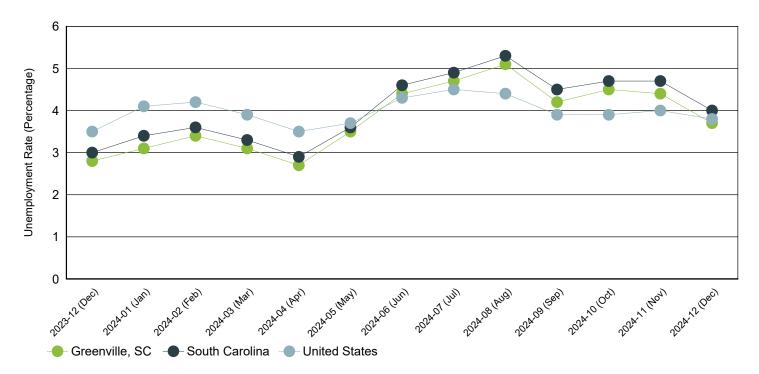

Source: S.C. Department of Employment & Workforce

Past 13 Months

| Period   | Greenville, SC | South Carolina | United States |
|----------|----------------|----------------|---------------|
| Dec 2024 | 3.7%           | 4.0%           | 3.8%          |
| Nov 2024 | 4.4%           | 4.7%           | 4.0%          |
| Oct 2024 | 4.5%           | 4.7%           | 3.9%          |
| Sep 2024 | 4.2%           | 4.5%           | 3.9%          |
| Aug 2024 | 5.1%           | 5.3%           | 4.4%          |
| Jul 2024 | 4.7%           | 4.9%           | 4.5%          |
| Jun 2024 | 4.4%           | 4.6%           | 4.3%          |
| May 2024 | 3.5%           | 3.6%           | 3.7%          |
| Apr 2024 | 2.7%           | 2.9%           | 3.5%          |
| Mar 2024 | 3.1%           | 3.3%           | 3.9%          |
| Feb 2024 | 3.4%           | 3.6%           | 4.2%          |
| Jan 2024 | 3.1%           | 3.4%           | 4.1%          |
| Dec 2023 | 2.8%           | 3.0%           | 3.5%          |