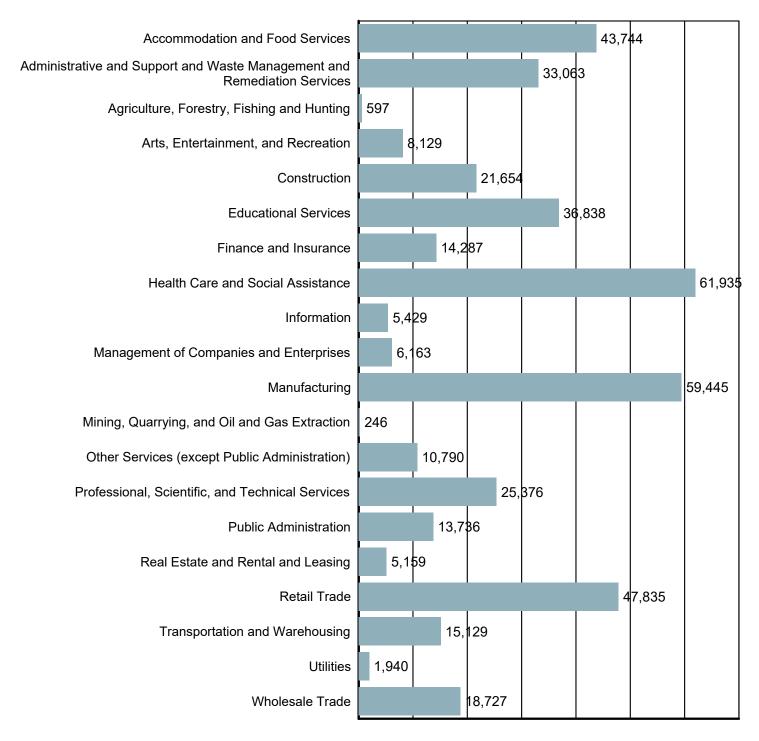

### Employment by Industry

Source: S.C. Department of Employment & Workforce Quarterly Census of Employment and Wages (QCEW) - 2024 Q2