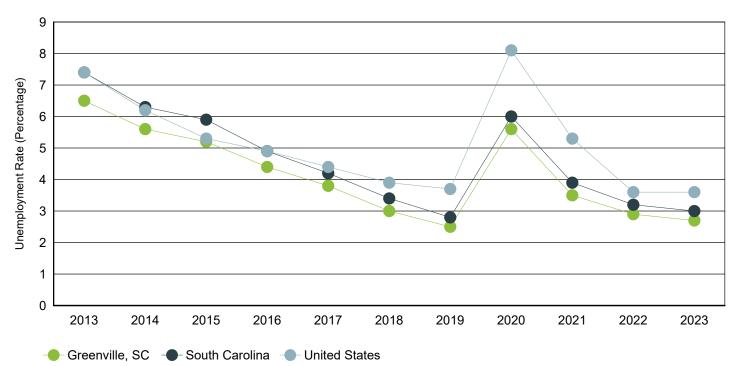

## Annual Unemployment Rate (Unadjusted)

Trends

|      | Green      | ville, SC |      | South      | United States |      |             |            |      |
|------|------------|-----------|------|------------|---------------|------|-------------|------------|------|
| Year | Employment | Unemp     | Rate | Employment | Unemp         | Rate | Employment  | Unemp      | Rate |
| 2023 | 440,644    | 12,421    | 2.7% | 2,380,392  | 72,668        | 3.0% | 161,037,000 | 6,080,000  | 3.6% |
| 2022 | 429,498    | 12,813    | 2.9% | 2,316,435  | 76,894        | 3.2% | 158,291,000 | 5,996,000  | 3.6% |
| 2021 | 417,179    | 15,079    | 3.5% | 2,266,611  | 92,558        | 3.9% | 152,581,000 | 8,623,000  | 5.3% |
| 2020 | 402,185    | 23,730    | 5.6% | 2,199,751  | 139,389       | 6.0% | 147,795,000 | 12,947,000 | 8.1% |
| 2019 | 416,569    | 10,732    | 2.5% | 2,268,884  | 64,649        | 2.8% | 157,538,000 | 6,001,000  | 3.7% |
| 2018 | 406,633    | 12,688    | 3.0% | 2,205,356  | 76,666        | 3.4% | 155,761,000 | 6,314,000  | 3.9% |
| 2017 | 399,568    | 15,614    | 3.8% | 2,166,708  | 95,058        | 4.2% | 153,337,000 | 6,982,000  | 4.4% |
| 2016 | 401,213    | 18,391    | 4.4% | 2,174,301  | 111,753       | 4.9% | 151,436,000 | 7,751,000  | 4.9% |
| 2015 | 395,796    | 21,764    | 5.2% | 2,134,087  | 133,750       | 5.9% | 148,834,000 | 8,296,000  | 5.3% |
| 2014 | 384,319    | 22,670    | 5.6% | 2,082,941  | 139,485       | 6.3% | 146,305,000 | 9,617,000  | 6.2% |
| 2013 | 376,303    | 26,141    | 6.5% | 2,034,404  | 163,472       | 7.4% | 143,929,000 | 11,460,000 | 7.4% |