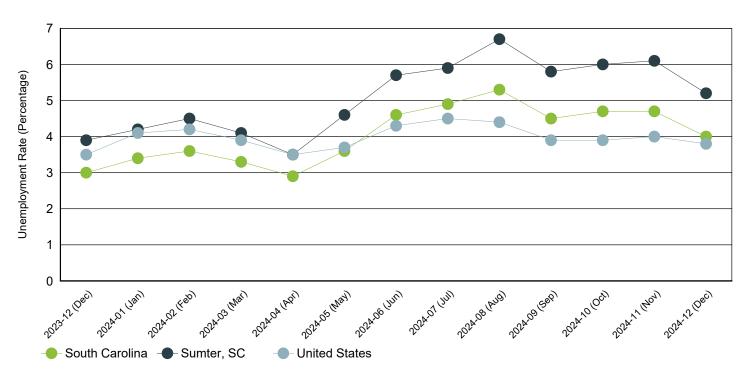

Source: S.C. Department of Employment & Workforce

Past 13 Months

| Period   | Sumter, SC | South Carolina | United States |
|----------|------------|----------------|---------------|
| Dec 2024 | 5.2%       | 4.0%           | 3.8%          |
| Nov 2024 | 6.1%       | 4.7%           | 4.0%          |
| Oct 2024 | 6.0%       | 4.7%           | 3.9%          |
| Sep 2024 | 5.8%       | 4.5%           | 3.9%          |
| Aug 2024 | 6.7%       | 5.3%           | 4.4%          |
| Jul 2024 | 5.9%       | 4.9%           | 4.5%          |
| Jun 2024 | 5.7%       | 4.6%           | 4.3%          |
| May 2024 | 4.6%       | 3.6%           | 3.7%          |
| Apr 2024 | 3.5%       | 2.9%           | 3.5%          |
| Mar 2024 | 4.1%       | 3.3%           | 3.9%          |
| Feb 2024 | 4.5%       | 3.6%           | 4.2%          |
| Jan 2024 | 4.2%       | 3.4%           | 4.1%          |
| Dec 2023 | 3.9%       | 3.0%           | 3.5%          |