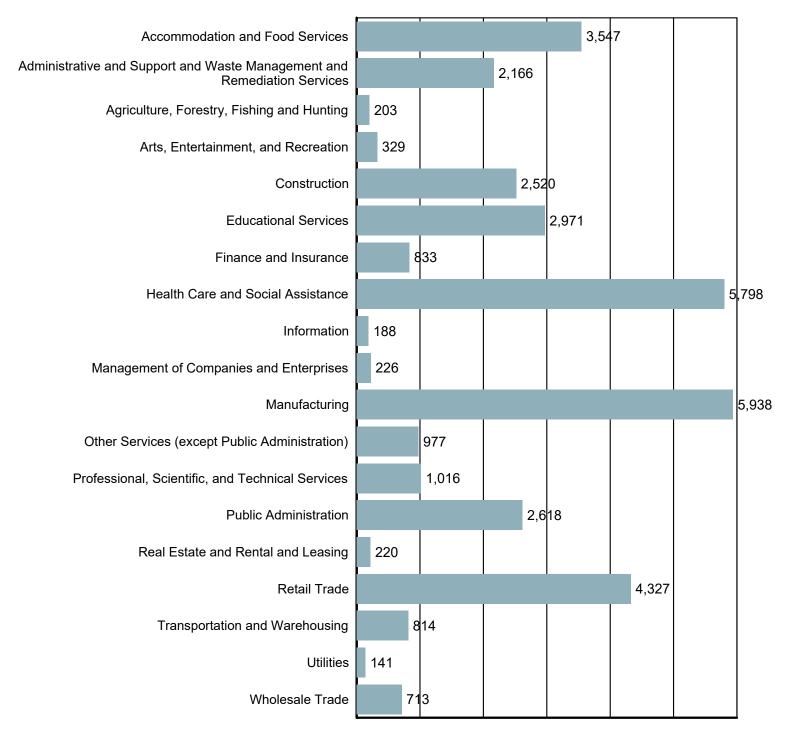

#### Employment by Industry

Source: S.C. Department of Employment & Workforce Quarterly Census of Employment and Wages (QCEW) - 2024 Q2

Page 6 of 9