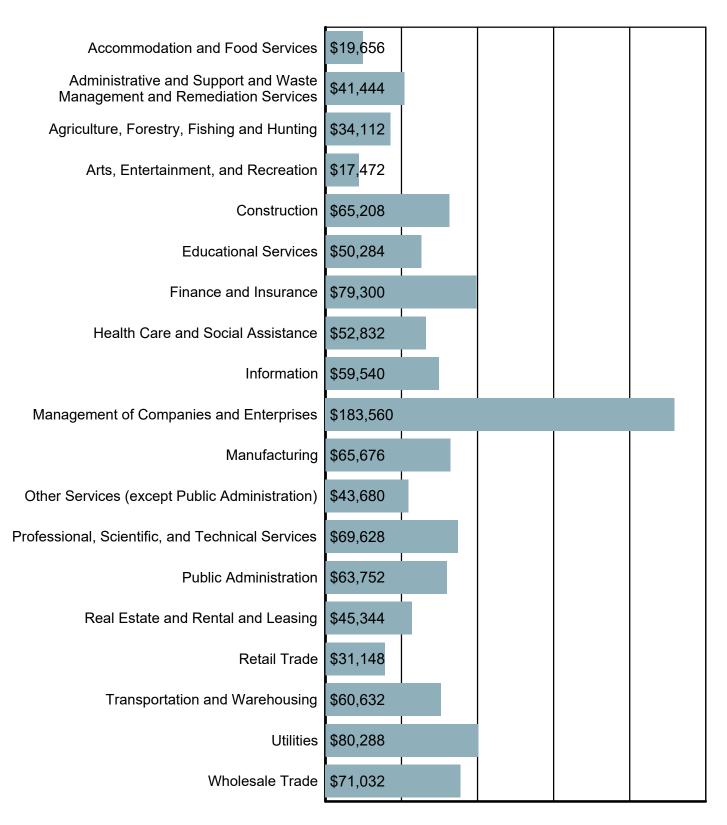

#### Average Annual Wage by Industry

Source: S.C. Department of Employment & Workforce Quarterly Census of Employment and Wages (QCEW) - 2024 Q2