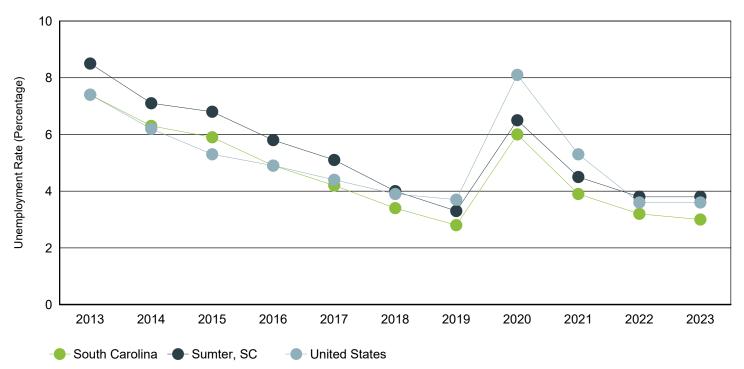

## Annual Unemployment Rate (Unadjusted)

Trends

|      | Sum        | Sumter, SC Sou |      |            | South Carolina United States |      |             | ed States  |      |
|------|------------|----------------|------|------------|------------------------------|------|-------------|------------|------|
| Year | Employment | Unemp          | Rate | Employment | Unemp                        | Rate | Employment  | Unemp      | Rate |
| 2023 | 39,629     | 1,583          | 3.8% | 2,380,392  | 72,668                       | 3.0% | 161,037,000 | 6,080,000  | 3.6% |
| 2022 | 40,399     | 1,601          | 3.8% | 2,316,435  | 76,894                       | 3.2% | 158,291,000 | 5,996,000  | 3.6% |
| 2021 | 40,714     | 1,918          | 4.5% | 2,266,611  | 92,558                       | 3.9% | 152,581,000 | 8,623,000  | 5.3% |
| 2020 | 40,230     | 2,789          | 6.5% | 2,199,751  | 139,389                      | 6.0% | 147,795,000 | 12,947,000 | 8.1% |
| 2019 | 41,310     | 1,401          | 3.3% | 2,268,884  | 64,649                       | 2.8% | 157,538,000 | 6,001,000  | 3.7% |
| 2018 | 41,057     | 1,692          | 4.0% | 2,205,356  | 76,666                       | 3.4% | 155,761,000 | 6,314,000  | 3.9% |
| 2017 | 40,864     | 2,208          | 5.1% | 2,166,708  | 95,058                       | 4.2% | 153,337,000 | 6,982,000  | 4.4% |
| 2016 | 41,595     | 2,539          | 5.8% | 2,174,301  | 111,753                      | 4.9% | 151,436,000 | 7,751,000  | 4.9% |
| 2015 | 41,354     | 3,001          | 6.8% | 2,134,087  | 133,750                      | 5.9% | 148,834,000 | 8,296,000  | 5.3% |
| 2014 | 41,229     | 3,160          | 7.1% | 2,082,941  | 139,485                      | 6.3% | 146,305,000 | 9,617,000  | 6.2% |
| 2013 | 40,545     | 3,778          | 8.5% | 2,034,404  | 163,472                      | 7.4% | 143,929,000 | 11,460,000 | 7.4% |